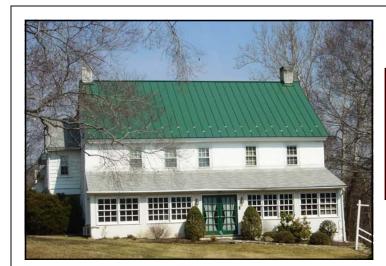

According to Phil and Bill, one property being offered is a completely renovated historic office building containing a total of 7,150 square feet which has served as the corporate headquarters for First Industrial Properties. The four remaining buildings are all one story, multi-tenant flex buildings, having loading docks, drive-ins, ceiling heights of at least 18', on-site parking, public water and sewer. They range in size from 5,069 square feet to 39,037 square feet of office and warehouse space.

253-255 WELSH POOL ROAD Office, Warehouse & Flex 20,800 SF DIVISIBLE 3 Docks and 1 Drive-in 247 WELSH POOL ROAD Office, Warehouse & Flex 5,069 SF 1 Loading Dock

200 PHILIPS ROAD Office 7,150 SF Well- maintained historic building