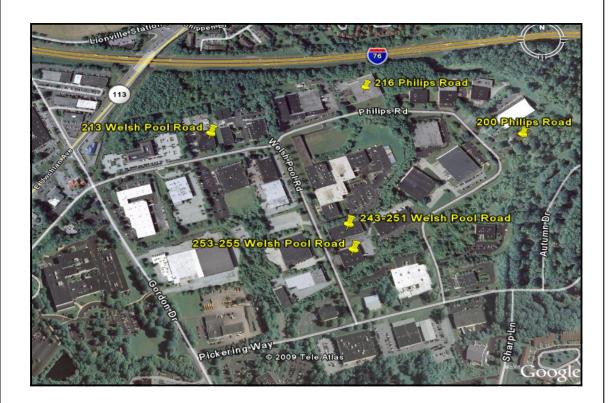

## AVAILABLE FOR SALE OR LEASE PICKERING CREEK BUSINESS PARK LIONVILLE, UWCHLAN TOWNSHIP, PA

213 WELSH POOL ROAD Office, Warehouse & Manufacturing 22,095 SF EXPANDABLE 2 Docks and 2 Drive-ins

216 PHILIPS ROAD Office, Warehouse & Manufacturing 39,037 SF 3 Docks and 2 Drive-

253-255 WELSH POOL ROAD Office, Warehouse & Flex 20,800 SF DIVISIBLE 3 Docks and 1 Drive-in 247 WELSH POOL ROAD Office, Warehouse & Flex 5,069 SF 1 Loading Dock

200 PHILIPS ROAD Office 7,150 SF Well- maintained historic building

All of the above are well-maintained buildings with parking. Excellent location close to Exton/Downingtown Exit of PA Turnpike.

Presented exclusively by Lieberman Earley & Company For additional information, please contact: Phil Earley (610) 225-0900 or Bill Wilson (610) 225-0910