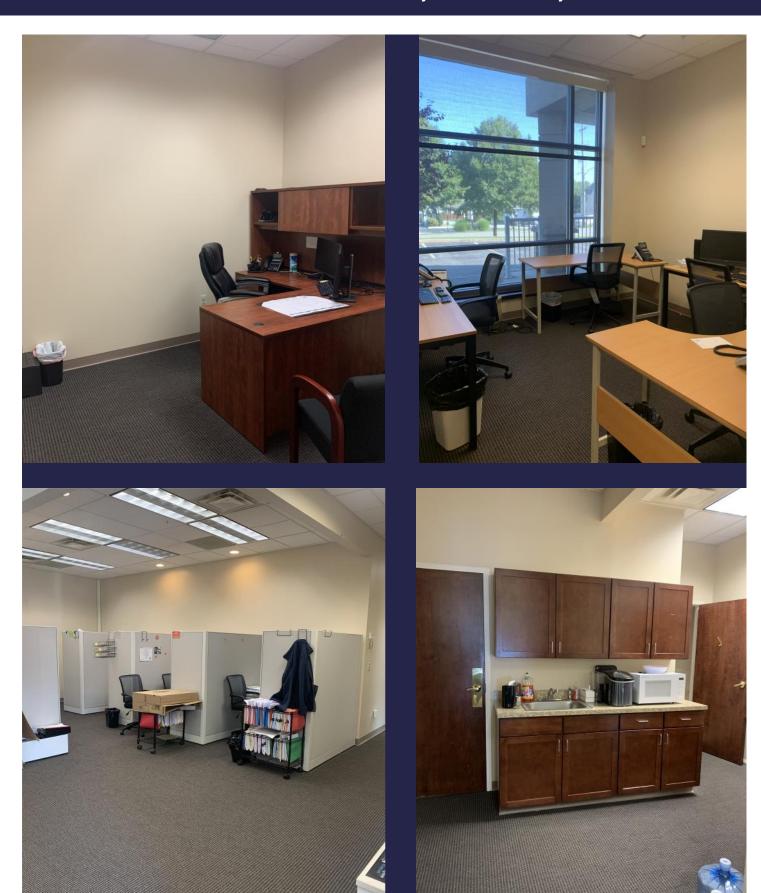

# 3,165 SF Office/Medical Space for Lease



### 596 Lancaster Ave., Malvern, PA

### Lease Price: \$18.00 SF NNN

### Suite Description:

- Join Children's Dental Surgery
- End-cap unit
- Along Lancaster Avenue
- No common areas
- 2 private entrances
- Lobby with reception area
- 6 private offices
- Large bull pen area
- Conference rooms with generous window lines and updated finishes

#### Location:

Close to Routes 202, 29, 401 and 100 Approximately 18,000 trips per day. 6/1000 SF parking ratio.



Contact:
Jessi Ayoub | 484.459.0557
jayoub@liebermanearley.com



# 596 Lancaster Ave., Malvern, PA











# 596 Lancaster Ave., Malvern, PA





# 596 Lancaster Ave., Malvern, PA | Floor Plan





### 596 Lancaster Ave., Malvern, PA | Map







The Meadows 485 Devon Park Drive Suite 110 Wayne, PA 610,688,4300