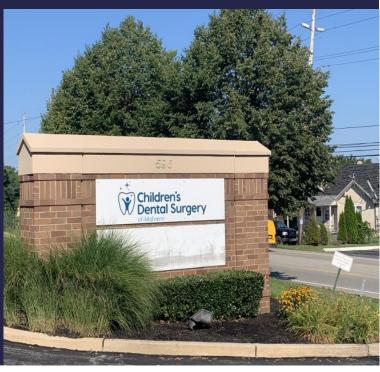

### Suite Description:

- Join Children's Dental Surgery
- End-cap unit
- Along Lancaster Avenue
- No common areas
- 2 private entrances
- Lobby with reception area
- 6 private offices
- Large bull pen area
- Conference rooms with generous window lines and updated finishes