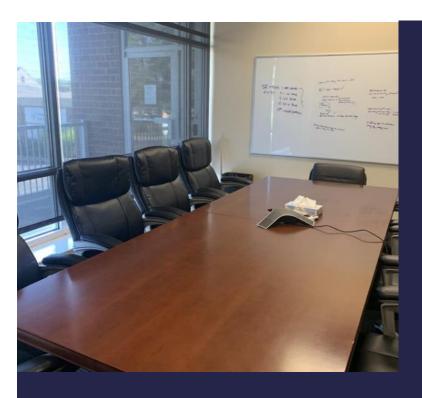

### Suite Description:

- Join Children's Dental Surgery
- End-cap unit
- Along Lancaster Avenue
- No common areas
- 2 private entrances
- Lobby with reception area
- 6 private offices
- Large bull pen area
- Conference rooms with generous window lines and updated finishes

# 596 Lancaster Ave., Malvern, PA