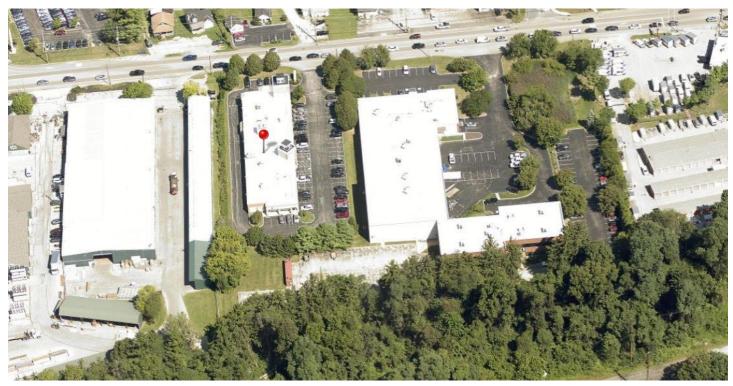

# 3,165 SF Office/Medical Space for Lease



### 596 Lancaster Ave., Malvern, PA

### Lease Price: \$18.00 SF NNN

### Suite Description:

- Join Children's Dental Surgery
- End-cap unit
- Along Lancaster Avenue
- No common areas
- 2 private entrances
- Lobby with reception area
- 6 private offices
- Large bull pen area
- Conference rooms with generous window lines and updated finishes

#### Location:

Close to Routes 202, 29, 401 and 100 Approximately 18,000 trips per day. 6/1000 SF parking ratio.



Contact:
Jessi Ayoub | 484.459.0557
jayoub@liebermanearley.com



# 596 Lancaster Ave., Malvern, PA











# 596 Lancaster Ave., Malvern, PA





# 596 Lancaster Ave., Malvern, PA | Floor Plan





### 596 Lancaster Ave., Malvern, PA | Map







The Meadows 485 Devon Park Drive Suite 110 Wayne, PA 610,688,4300