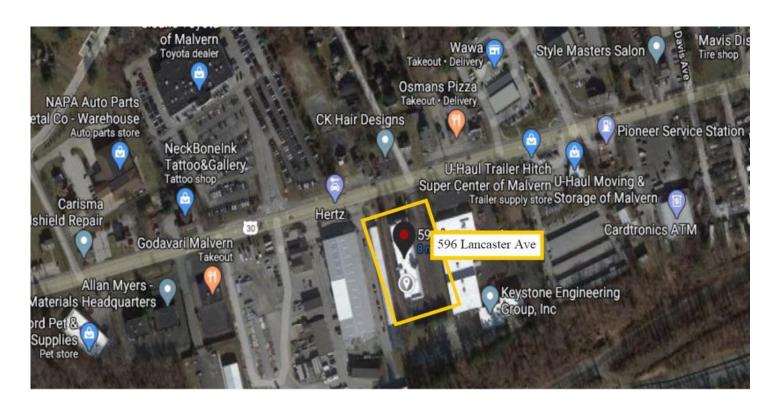

### 596 Lancaster Ave., Malvern, PA

### 596 Lancaster Ave., Malvern, PA | Map

The Meadows 485 Devon Park Drive Suite 110 Wayne, PA 610,688,4300