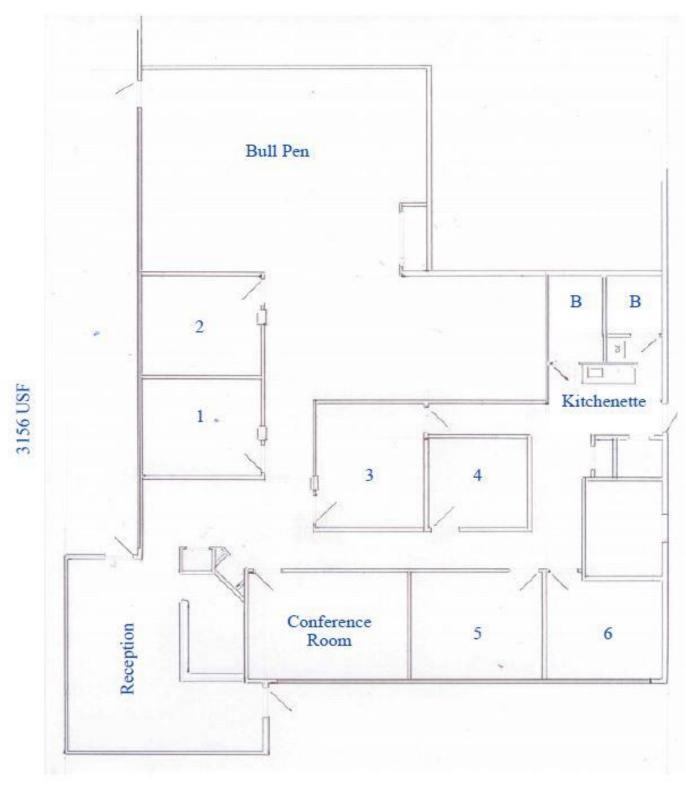

# 3,165 SF Office/Medical Space for Lease



### 596 Lancaster Ave., Malvern, PA

### Lease Price: \$18.00 SF NNN

### Suite Description:

- Join Children's Dental Surgery
- End-cap unit
- Along Lancaster Avenue
- No common areas
- 2 private entrances
- Lobby with reception area
- 6 private offices
- Large bull pen area
- Conference rooms with generous window lines and updated finishes

#### Location:

Close to Routes 202, 29, 401 and 100 Approximately 18,000 trips per day. 6/1000 SF parking ratio.



Contact:
Jessi Ayoub | 484.459.0557
jayoub@liebermanearley.com



# 596 Lancaster Ave., Malvern, PA











# 596 Lancaster Ave., Malvern, PA





# 596 Lancaster Ave., Malvern, PA | Floor Plan





### 596 Lancaster Ave., Malvern, PA | Map







The Meadows 485 Devon Park Drive Suite 110 Wayne, PA 610,688,4300