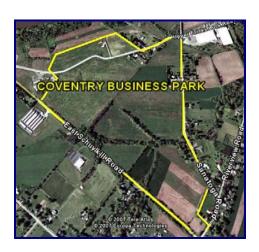

## COVENTRY BUSINESS PARK 99.89 ACRES

**SIZE:** 99.89 +/- Acres

**LOCATION:** East Coventry Township, Chester County, PA. **Outstanding location** 

situated on Route 724 just east of the Pottstown Interchange