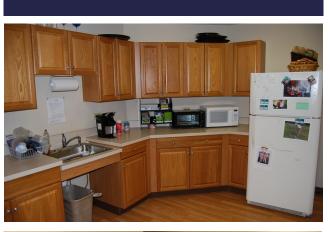

#### FEATURES:

- (can be divided) 3,220 ± SF Space layout which includes: reception area, 10 private offices, conference room, storage closet, large bathrooms, and full size modern kitchen
- minimum space available 1000 SF
- Private entrance includes signage
- Operable windows throughout
- Excellent on-site parking
- Handicap accessible
- Routine system maintenance provided on site park maintenance
- Landscaping, snow removal and lawn maintenance

# 900 W. Valley Road | Interior Suite 600