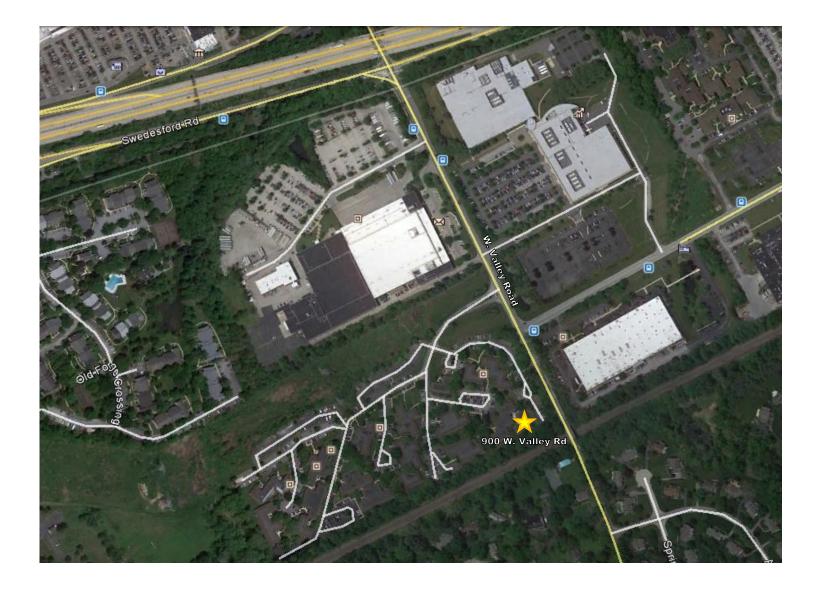

Contact JoAnn West | 610.225.0913 Jwest@liebermanearley.com **BUILDING:** Office with a total of 5,200 SF in a modern first floor brick building. Owner occupies 1,800 SF.

**LOCATION:** Well –located on West Valley Road with quick access to Routes 202, I-76, 422, and Pa Turnpike. Adjacent to Regional Post Office. Nearby Amenities include Gateway Shopping Center and the recently opened King of Prussia Town Center.