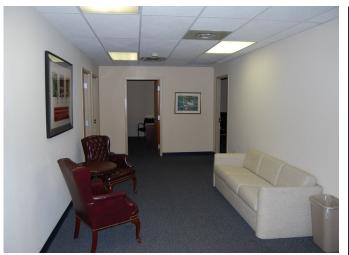

#### FEATURES:

- (can be divided) 3,220 ± SF Space layout which includes: reception area, 10 private offices, conference room, storage closet, large bathrooms, and full size modern kitchen
- minimum space available 1000 SF
- Private entrance includes signage
- Operable windows throughout
- Excellent on-site parking
- Handicap accessible
- Routine system maintenance provided on site park maintenance
- Landscaping, snow removal and lawn maintenance

# 900 W. Valley Road | Interior Suite 600