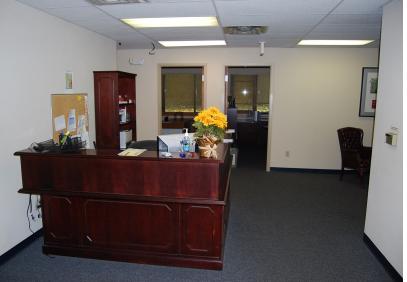

#### FEATURES:

- (can be divided) 3,220 ± SF Space layout which includes: reception area, 10 private offices, conference room, storage closet, large bathrooms, and full size modern kitchen
- minimum space available 1000 SF
- Private entrance includes signage
- Operable windows throughout
- Excellent on-site parking
- Handicap accessible
- Routine system maintenance provided on site park maintenance
- Landscaping, snow removal and lawn maintenance

# 900 W. Valley Road | Interior Suite 600