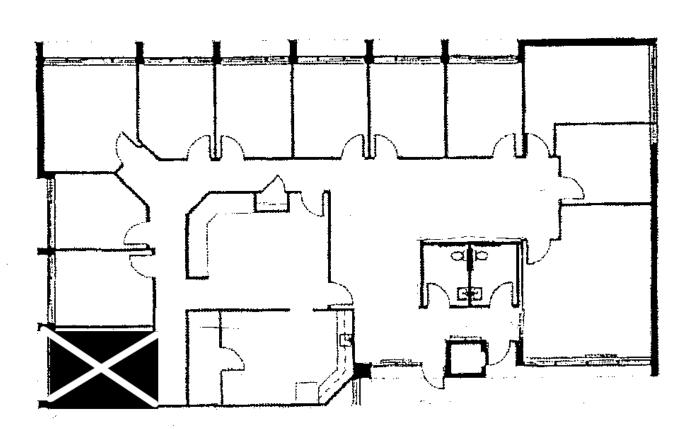

#### FEATURES:

- (can be divided) 3,220 ± SF Space layout which includes: reception area, 10 private offices, conference room, storage closet, large bathrooms, and full size modern kitchen
- minimum space available 1000 SF
- Private entrance includes signage
- Operable windows throughout
- Excellent on-site parking
- Handicap accessible
- Routine system maintenance provided on site park maintenance
- Landscaping, snow removal and lawn maintenance

# 900 W. Valley Road | Interior Suite 600

## 900 W. Valley Rd, Suite 600, Wayne, PA

ARCHITECTURAL FLOOR PLAN 900 W. VALLEY RD., SUITE 600

SCALE 10 20 FT.

The Meadows 485 Devon Park Drive Suite 110 Wayne, PA 610.688.4300