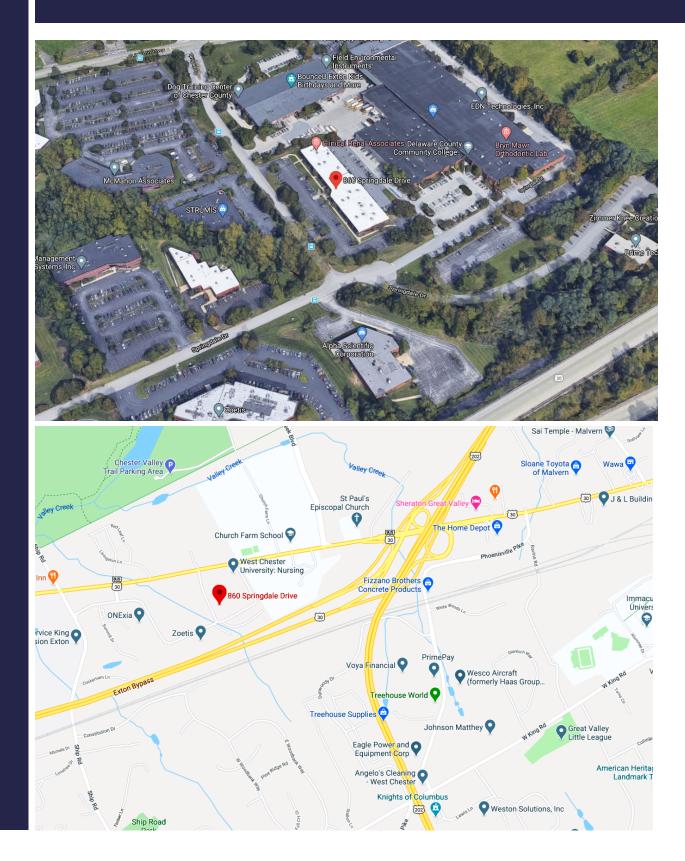

#### FEATURES:

Available: 3,895 SF

Building SF: One Story 26,686 SF

Parking: Ample Parking

Township: West Whiteland

Zoning: Township I-1 (Industrial)

**LOCATION:** 860 Springdale Drive is in Whiteland Business Park off of Route 30. It is near the Exton Mall, Main Street at Exton, many restaurants, and the Chester Valley Trail. It is also within minutes of Routes 100, 202, and 30 Bypass. 324 residential units planned across from Whiteland Business Park including a Super Wawa.