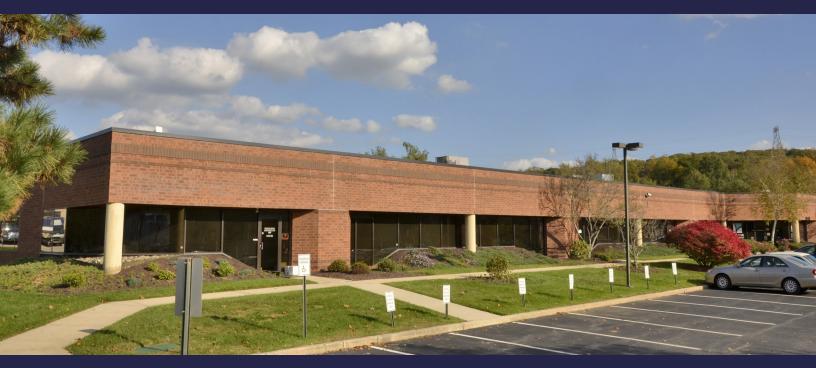

# OFFICE SPACE AVAILABLE FOR LEASE

### 860 Springdale Drive, Exton, PA

Lease Price: \$17.50/ SF plus electric & cleaning

#### FEATURES:

Available: 3,895 SF

Building SF: One Story 26,686 SF

Parking: Ample Parking

Township: West Whiteland

Zoning: Township I-1 (Industrial)

**LOCATION:** 860 Springdale Drive is in Whiteland Business Park off of Route 30. It is near the Exton Mall, Main Street at Exton, many restaurants, and the Chester Valley Trail. It is also within minutes of Routes 100, 202, and 30 Bypass. 324 residential units planned across from Whiteland Business Park including a Super Wawa.