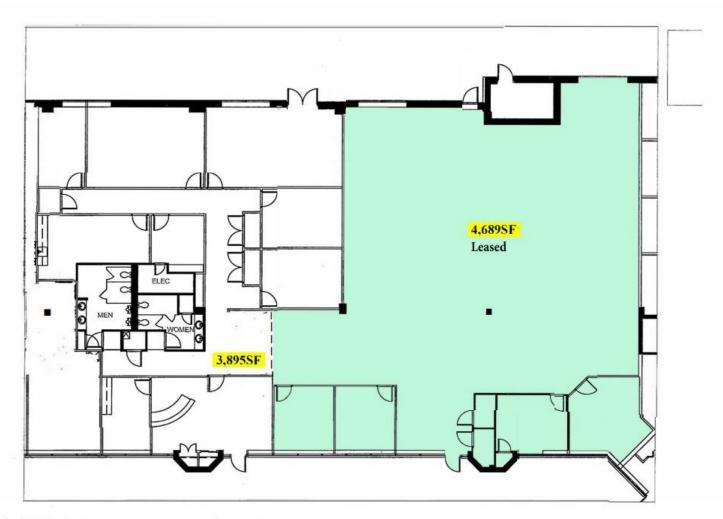

#### FEATURES:

Available: 3,895 SF

Building SF: One Story 26,686 SF

Parking: Ample Parking

Township: West Whiteland

Zoning: Township I-1 (Industrial)

**LOCATION:** 860 Springdale Drive is in Whiteland Business Park off of Route 30. It is near the Exton Mall, Main Street at Exton, many restaurants, and the Chester Valley Trail. It is also within minutes of Routes 100, 202, and 30 Bypass. 324 residential units planned across from Whiteland Business Park including a Super Wawa.

## 860 Springdale Drive, Exton, PA

860 SPRINGDALE DRIVE: AFS - 8,584SF