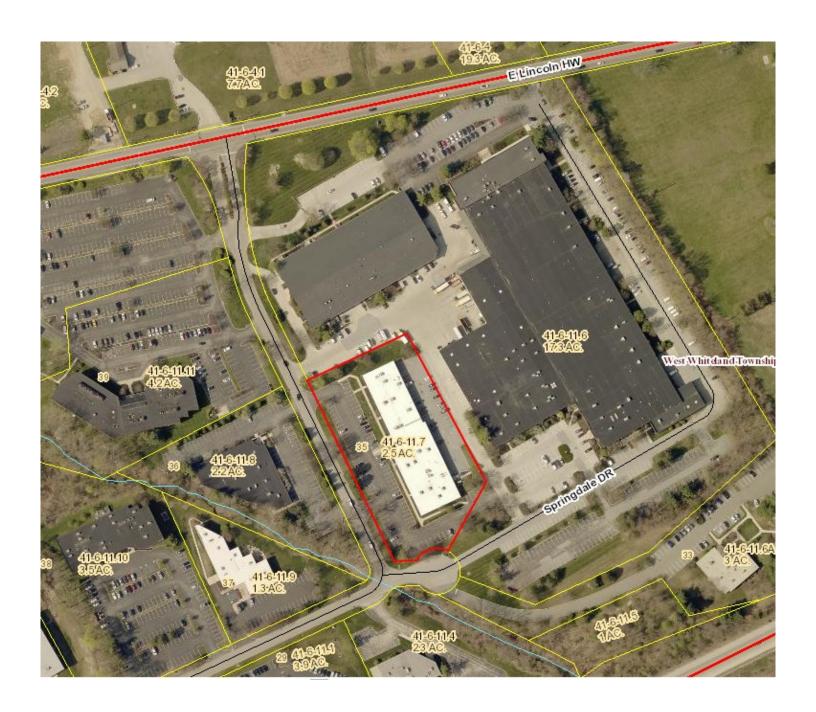

#### FEATURES:

Available: 3,895 SF

Building SF: One Story 26,686 SF

Parking: Ample Parking

Township: West Whiteland

Zoning: Township I-1 (Industrial)

**LOCATION:** 860 Springdale Drive is in Whiteland Business Park off of Route 30. It is near the Exton Mall, Main Street at Exton, many restaurants, and the Chester Valley Trail. It is also within minutes of Routes 100, 202, and 30 Bypass. 324 residential units planned across from Whiteland Business Park including a Super Wawa.