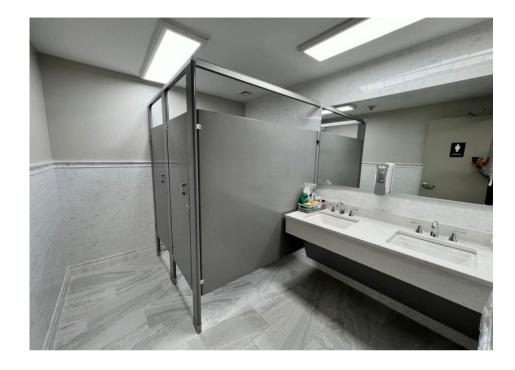

- 2'x2' ceiling tiles with recessed grids
- HVAC thermostats located inside each suite
- Full Bathroom renovation in 2021
- Basement Storage areas
- Elevator
- 84 Parking Spaces
- LED Lighting