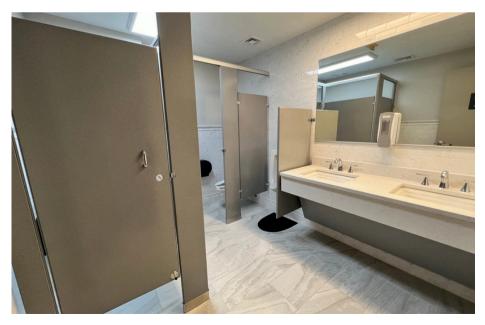

- 2'x2' ceiling tiles with recessed grids
- HVAC thermostats located inside each suite
- Full Bathroom renovation in 2021
- Basement Storage areas
- Elevator
- 84 Parking Spaces
- LED Lighting