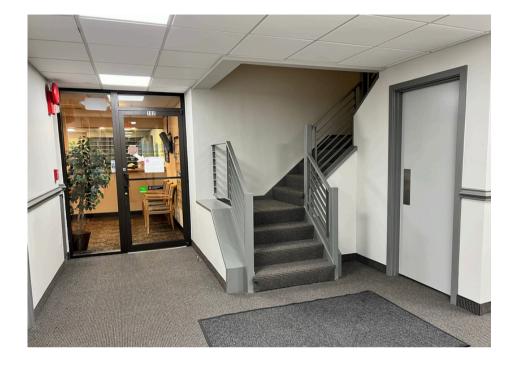

- 2'x2' ceiling tiles with recessed grids
- HVAC thermostats located inside each suite
- Full Bathroom renovation in 2021
- Basement Storage areas
- Elevator
- 84 Parking Spaces
- LED Lighting

### 85 Old Eagle School Rd. Wayne, PA

85 Old Eagle School Rd. is a two-story office building located in Tredyffrin township. The office building was recently renovated in 2019.

Available suites are in an improved shell condition ready for fit-up.