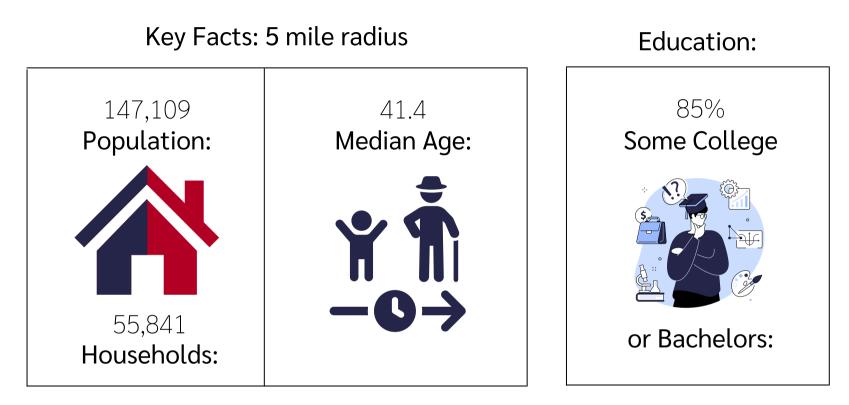

### LOCATION HIGHLIGHTS / SITE MAP

Excellent location off of Route 30 and close proximity to I-476.

Surrounded by abundant amenities and shops

### LOCATION HIGHLIGHTS

SITE

minim

Sult

Endodontic Specialists PC/Dr.Bruce R. Terry...

Strafford Train Station R3 Paoli/Thorndale Line