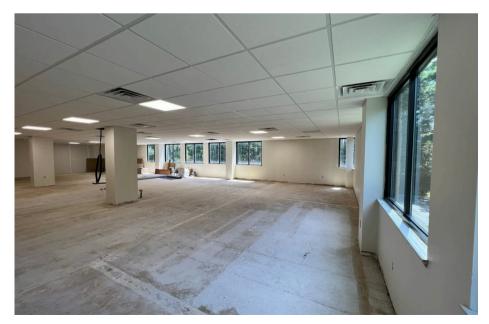

### 85 Old Eagle School Rd. Wayne, PA

85 Old Eagle School Rd. is a two-story office building located in Tredyffrin township. The office building was recently renovated in 2019.

Available suites are in an improved shell condition ready for fit-up.