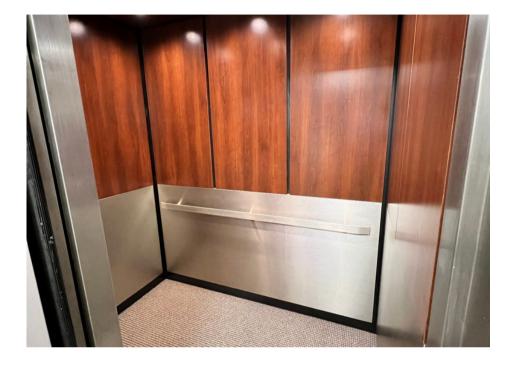

- 2'x2' ceiling tiles with recessed grids
- HVAC thermostats located inside each suite
- Full Bathroom renovation in 2021
- Basement Storage areas
- Elevator
- 84 Parking Spaces
- LED Lighting