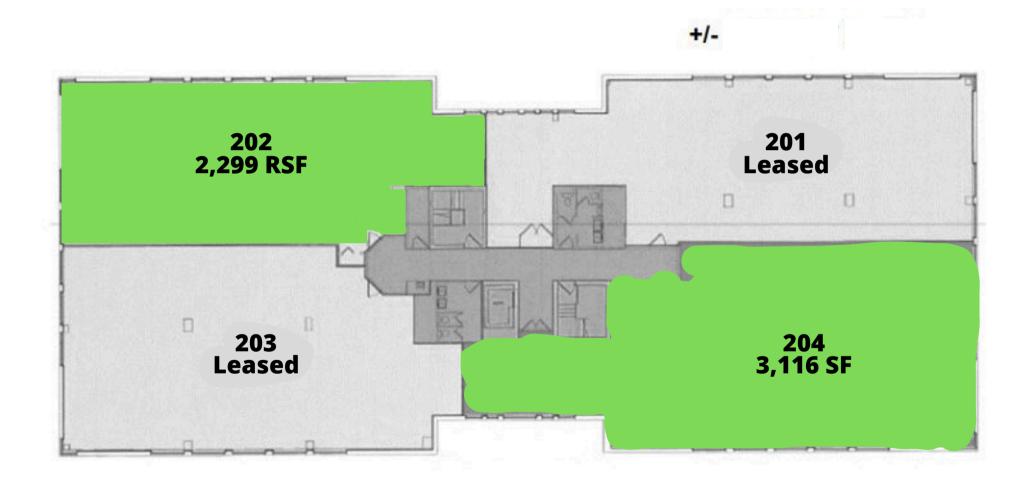

## EXECUTIVE SUMMARY

| Suite 202:<br>Suite 204: | 2,299 SF<br>3,116 SF |
|--------------------------|----------------------|
| Zoning:                  | C1- Commercial       |
| Parking:                 | 4/1,000              |
| Township:                | Tredyffrin           |