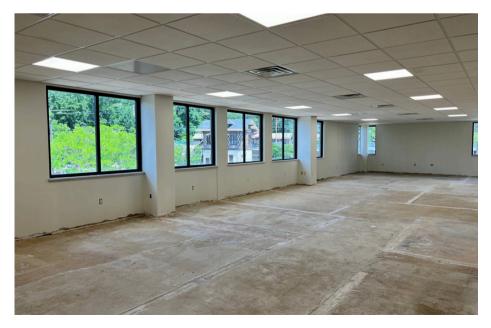

- 2'x2' ceiling tiles with recessed grids
- HVAC thermostats located inside each suite
- Full Bathroom renovation in 2021
- Basement Storage areas
- Elevator
- 84 Parking Spaces
- LED Lighting

### 85 Old Eagle School Rd. Wayne, PA

85 Old Eagle School Rd. is a two-story office building located in Tredyffrin township. The office building was recently renovated in 2019.

Available suites are in an improved shell condition ready for fit-up.