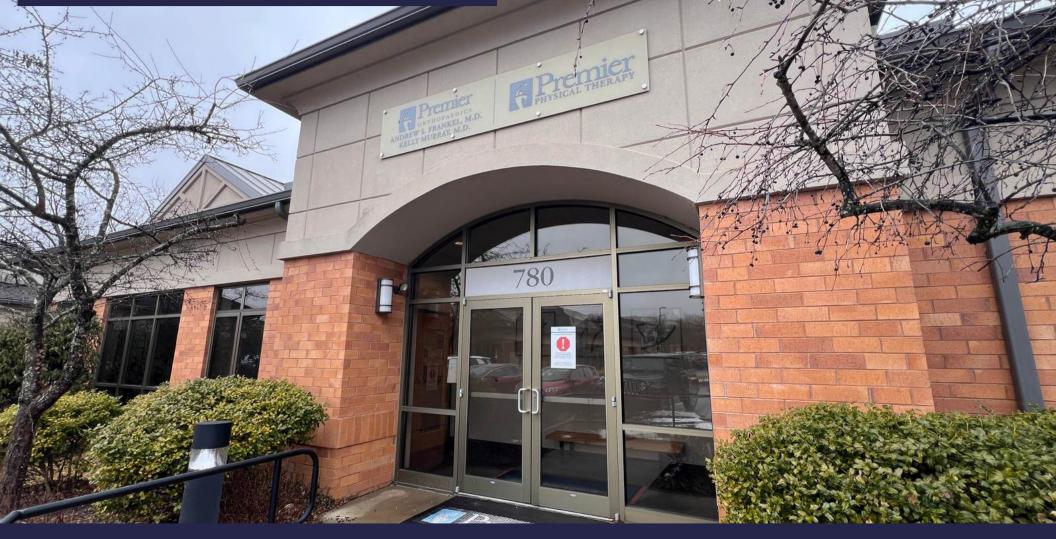

#### 780 West Lincoln Highway Exton, PA

## **KEY FEATURES**

| SIZE:               | 5,400 SF in 2-2,700 SF Units                                                                                          |
|---------------------|-----------------------------------------------------------------------------------------------------------------------|
| LOCATION:           | Located in the heart of Chester County, these medical condominiums are located in on the edge of Exton and Downigtown |
| IDEAL FOR:          | Medical office users and healthcare providers                                                                         |
| EXTERIOR ENTRANCES: | 2 exterior entrances per unit.                                                                                        |
| WINDOWS:            | Each condominium includes operable windows                                                                            |