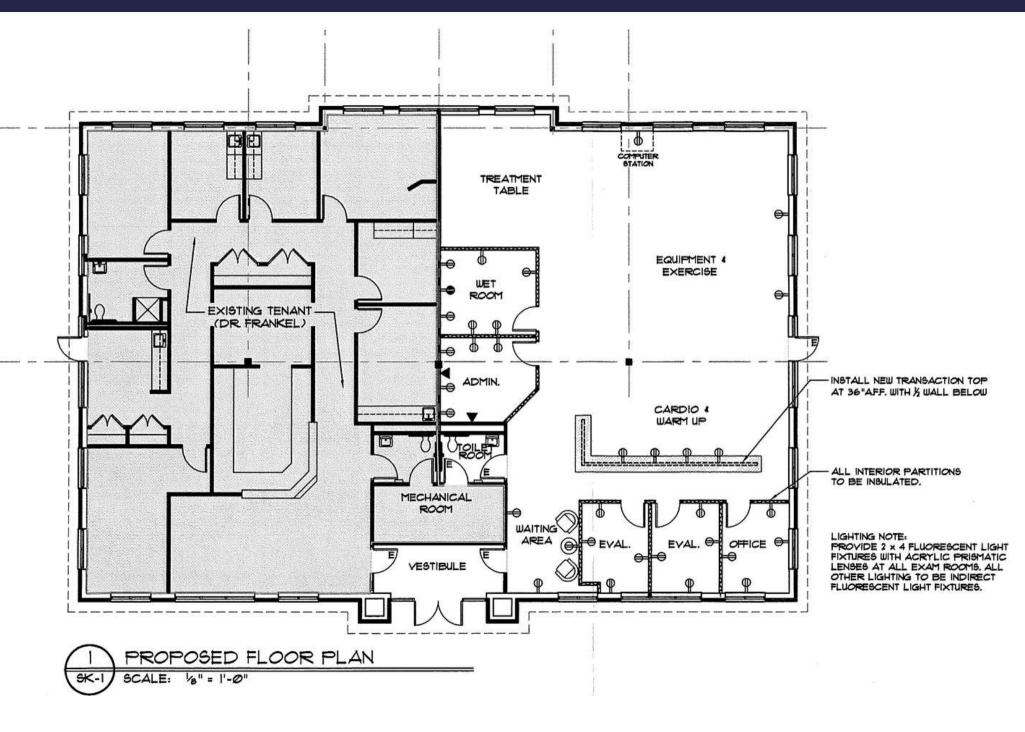

re managed by a Professional Managed Association                                                                 |
| BUSINESS US 30 ACCESS:      | With a signalized intersection at the entrance of the park, there's easy access tin and out of the condominiums.                   |
| ORIGINAL OWNERSHIP:         | Built in 2007, the property is currently owned by it's original owner                                                              |
| OPTION FOR PURCHASE:        | The condominiums can be bought individually or as a pair.                                                                          |



JoAnn West 610.225.0913 jwest@liebermanearley.com

# Phil Earley, CCIM

philearley@liebermanearley.com



www.liebermanearley.com | 610-688-4300

### LOCATION SITE MAP



### SPACE PLAN



## **INTERIOR PHOTOS**







## **INTERIOR PHOTOS**