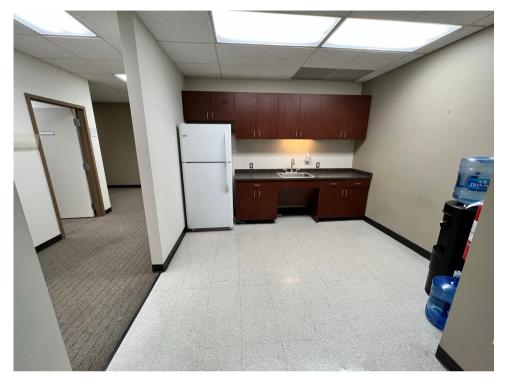

tted subject to errors, omissions, change, withdrawal without notice and any special listing conditions of the owner.



## **EXECUTIVE SUMMARY**

| Total Building:<br>Suites Available: | 22,878 SF<br>1,523 SF & 3,434 SF                      |
|--------------------------------------|-------------------------------------------------------|
| Parking:                             | Visitor parking 39 spaces<br>Garage parking 52 spaces |
| Upgrades:                            | Lobbies and corridors                                 |
| Floor factor:                        | 10%                                                   |



#### LOCATION HIGHLIGHTS / SITE MAP



## SECOND FLOOR SUITE 3,434 SF



## SECOND FLOOR SUITE 1,523 SF



## 780 W Lancaster Ave.









## 780 W Lancaster Ave.









## 780 W Lancaster Ave.