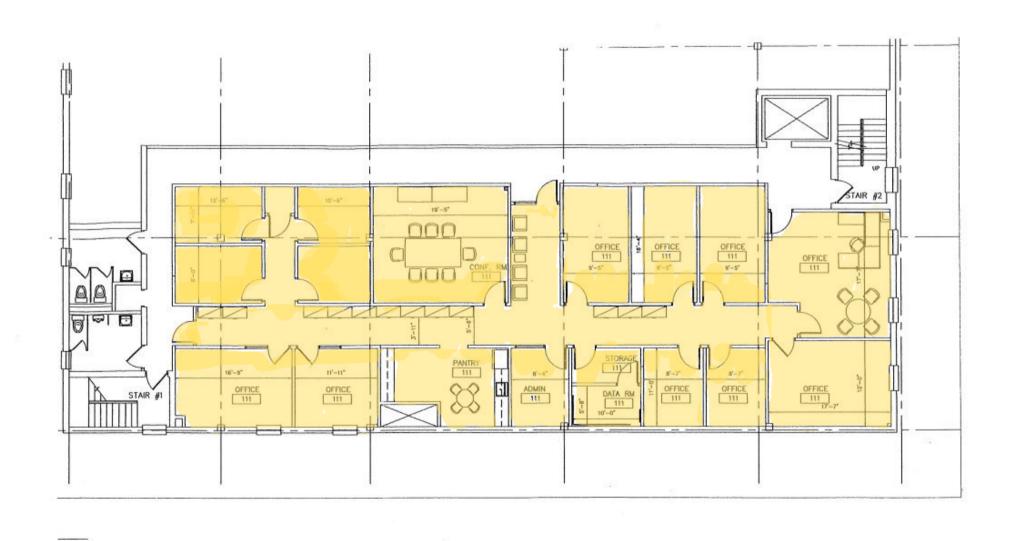

reason to doubt its accuracy but make no warranty or representation. All information is submitted subject to errors, omissions, change, withdrawal without notice and any special listing conditions of the owner.



## **EXECUTIVE SUMMARY**

| Total Building:<br>Suites Available: | 22,878 SF<br>1,523 SF & 3,434 SF                      |
|--------------------------------------|-------------------------------------------------------|
| Parking:                             | Visitor parking 39 spaces<br>Garage parking 52 spaces |
| Upgrades:                            | Lobbies and corridors                                 |
| Floor factor:                        | 10%                                                   |



#### LOCATION HIGHLIGHTS / SITE MAP



## SECOND FLOOR SUITE 3,434 SF



## SECOND FLOOR SUITE 1,523 SF



## 780 W Lancaster Ave.









## 780 W Lancaster Ave.









## 780 W Lancaster Ave.