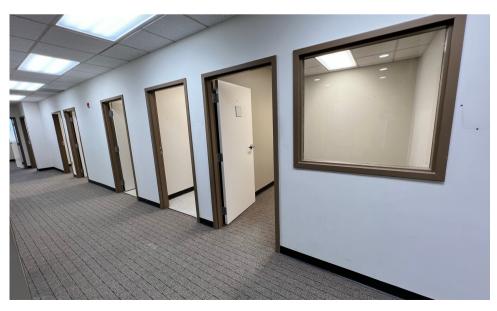

ubject to errors, omissions, change, withdrawal without notice and any special listing conditions of the owner.



## **EXECUTIVE SUMMARY**

| Total Building:<br>Suites Available: | 22,878 SF<br>1,523 SF & 3,434 SF                      |
|--------------------------------------|-------------------------------------------------------|
| Parking:                             | Visitor parking 39 spaces<br>Garage parking 52 spaces |
| Upgrades:                            | Lobbies and corridors                                 |
| Floor factor:                        | 10%                                                   |



#### LOCATION HIGHLIGHTS / SITE MAP



## SECOND FLOOR SUITE 3,434 SF



## SECOND FLOOR SUITE 1,523 SF



## 780 W Lancaster Ave.









## 780 W Lancaster Ave.









## 780 W Lancaster Ave.