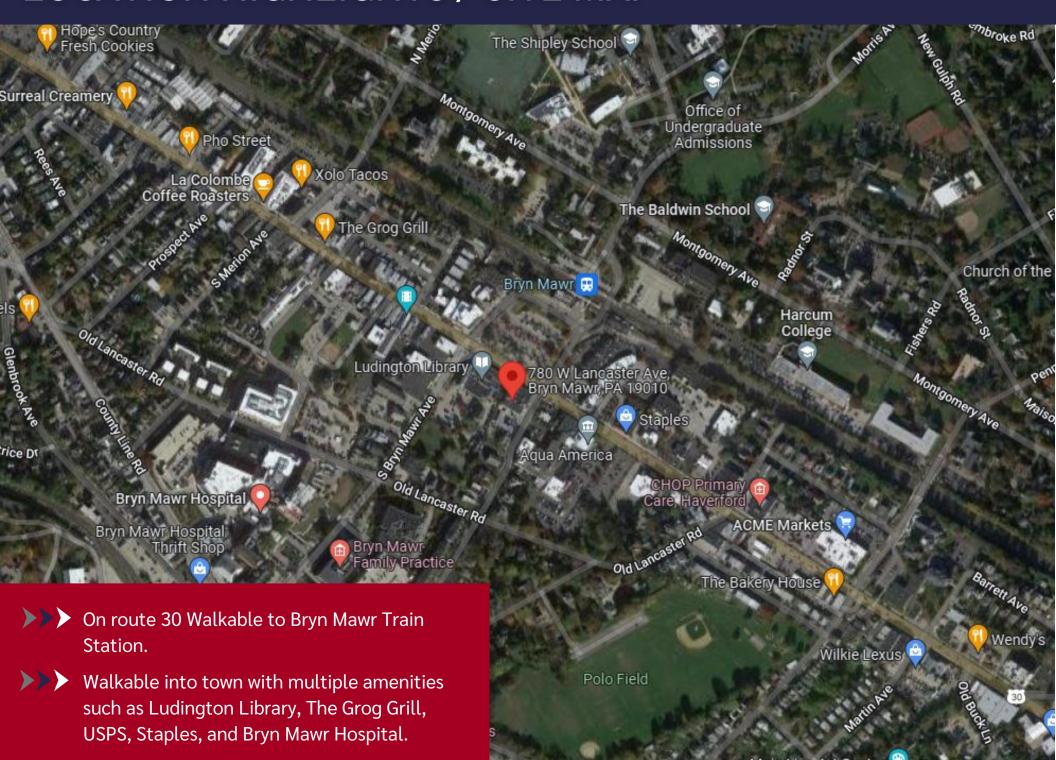

ources deemed reliable. We have no reason to doubt its accuracy but make no warranty or representation. All information is submitted subject to errors, omissions, change, withdrawal without notice and any special listing conditions of the owner.



## **EXECUTIVE SUMMARY**

| Total Building:<br>Suites Available: | 22,878 SF<br>1,523 SF & 3,434 SF                      |
|--------------------------------------|-------------------------------------------------------|
| Parking:                             | Visitor parking 39 spaces<br>Garage parking 52 spaces |
| Upgrades:                            | Lobbies and corridors                                 |
| Floor factor:                        | 10%                                                   |



#### LOCATION HIGHLIGHTS / SITE MAP



## SECOND FLOOR SUITE 3,434 SF



## SECOND FLOOR SUITE 1,523 SF



## 780 W Lancaster Ave.









## 780 W Lancaster Ave.









## 780 W Lancaster Ave.