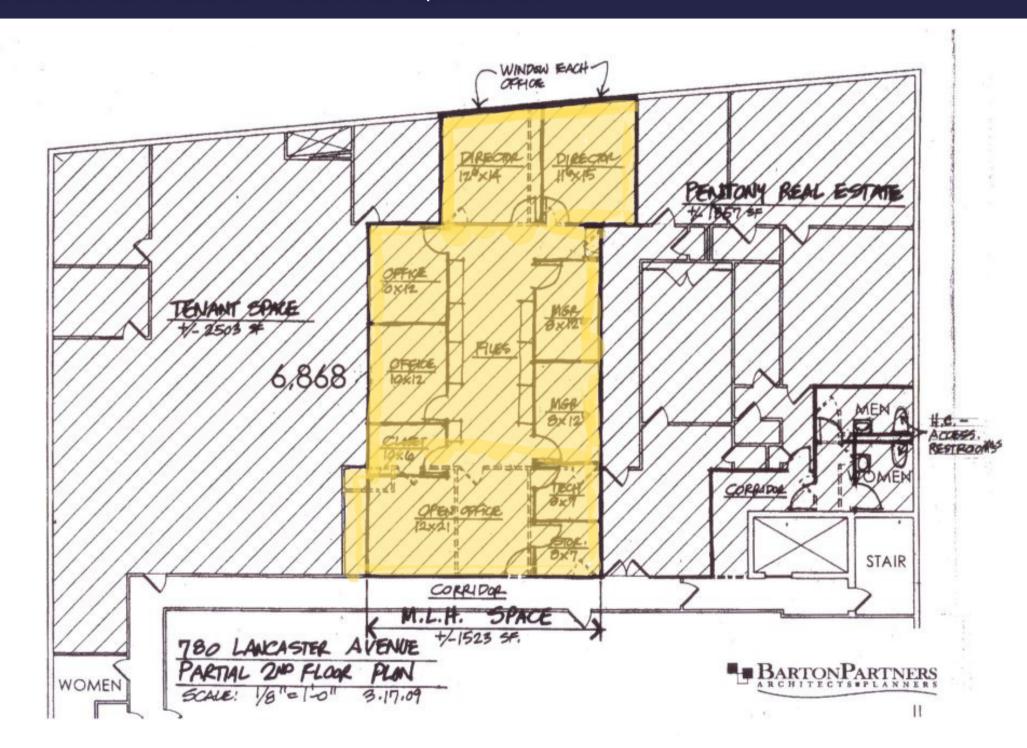

make no warranty or representation. All information is submitted subject to errors, omissions, change, withdrawal without notice and any special listing conditions of the owner.



## **EXECUTIVE SUMMARY**

| Total Building:<br>Suites Available: | 22,878 SF<br>1,523 SF & 3,434 SF                      |
|--------------------------------------|-------------------------------------------------------|
| Parking:                             | Visitor parking 39 spaces<br>Garage parking 52 spaces |
| Upgrades:                            | Lobbies and corridors                                 |
| Floor factor:                        | 10%                                                   |



#### LOCATION HIGHLIGHTS / SITE MAP



## SECOND FLOOR SUITE 3,434 SF



## SECOND FLOOR SUITE 1,523 SF



## 780 W Lancaster Ave.









## 780 W Lancaster Ave.









## 780 W Lancaster Ave.