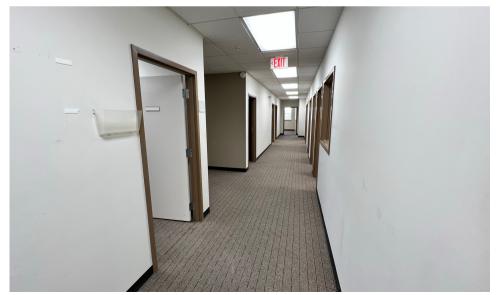

## **EXECUTIVE SUMMARY**

| Total Building:<br>Suites Available: | 22,878 SF<br>1,523 SF & 3,434 SF                      |
|--------------------------------------|-------------------------------------------------------|
| Parking:                             | Visitor parking 39 spaces<br>Garage parking 52 spaces |
| Upgrades:                            | Lobbies and corridors                                 |
| Floor factor:                        | 10%                                                   |