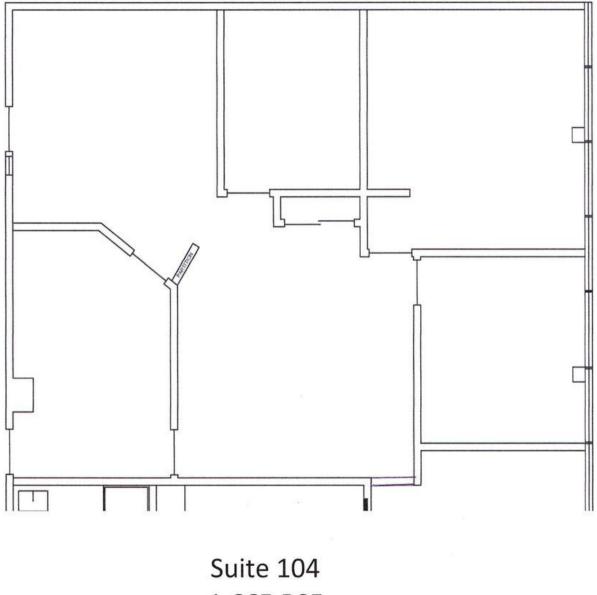

hiteland Business Campus off Route 30. The By-Pass, Routes 202 & 100 minutes away. On-site property ownership & management.

Lease Rate: "As is" Flexible Terms Available

#### 740 Springdale Drive, Exton, PA



Beautiful -2 story atrium with renovations including new roof, common areas, lobby, new restrooms and a new elevator cab.

#### New Elevator Cab



# LOCATION HIGHLIGHTS / SITE MAP



- 740 Springdale Drive is in Whiteland Business Park off of Route 30.
- >>> It is near the Exton Mall, Main Street at Exton, many restaurants, and the Chester Valley Trail.
- It is also within minutes of Routes 100, 202, and 30 Bypass. 324 residential units planned across from Whiteland Business Park including a Super Wawa.

# FLOOR PLANS - FIRST FLOOR 1,025 SF



# FLOOR PLANS - FIRST FLOOR 1,665 SF



1,665 RSF

## FLOOR PLANS - SECOND FLOOR 13,128 SF



# FLOOR PLANS - 2,991 SF