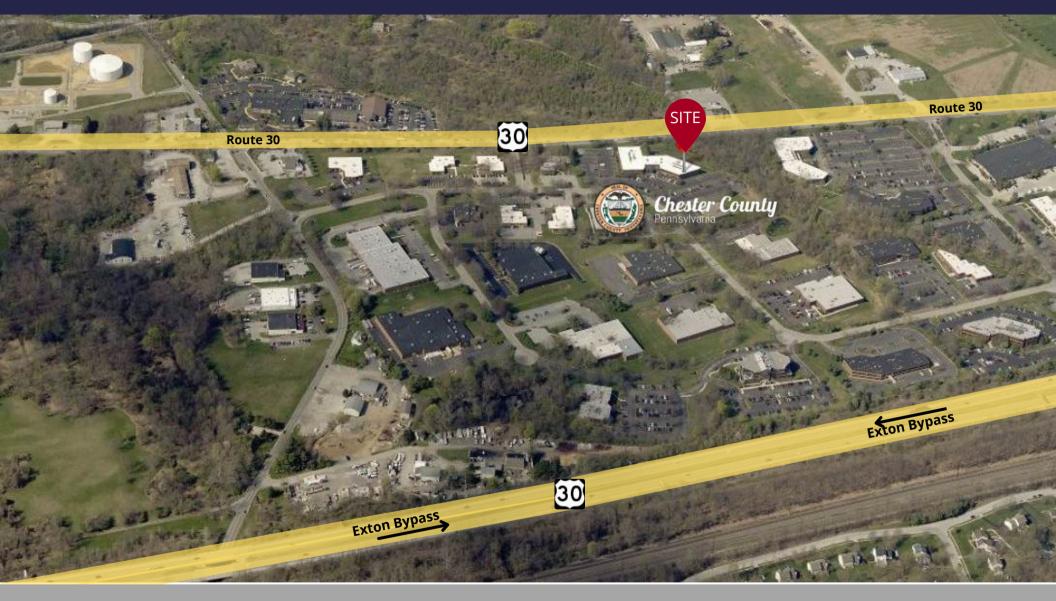

# LOCATION HIGHLIGHTS / SITE MAP

- 740 Springdale Drive is in Whiteland Business Park off of Route 30.
- >>> It is near the Exton Mall, Main Street at Exton, many restaurants, and the Chester Valley Trail.
- It is also within minutes of Routes 100, 202, and 30 Bypass. 324 residential units planned across from Whiteland Business Park including a Super Wawa.