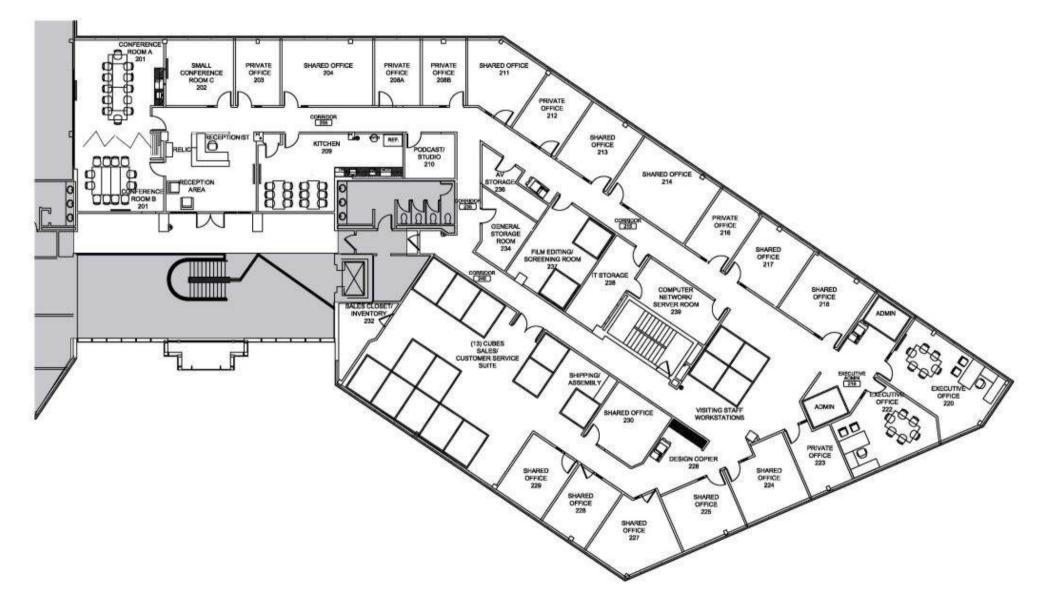

utes 202 & 100 minutes away. On-site property ownership & management.

Lease Rate: "As is" Flexible Terms Available

#### 740 Springdale Drive, Exton, PA



Beautiful -2 story atrium with renovations including new roof, common areas, lobby, new restrooms and a new elevator cab.

#### New Elevator Cab



# LOCATION HIGHLIGHTS / SITE MAP



- 740 Springdale Drive is in Whiteland Business Park off of Route 30.
- >>> It is near the Exton Mall, Main Street at Exton, many restaurants, and the Chester Valley Trail.
- It is also within minutes of Routes 100, 202, and 30 Bypass. 324 residential units planned across from Whiteland Business Park including a Super Wawa.

# FLOOR PLANS - FIRST FLOOR 1,025 SF



# FLOOR PLANS - FIRST FLOOR 1,665 SF



1,665 RSF

## FLOOR PLANS - SECOND FLOOR 13,128 SF



# FLOOR PLANS - 2,991 SF