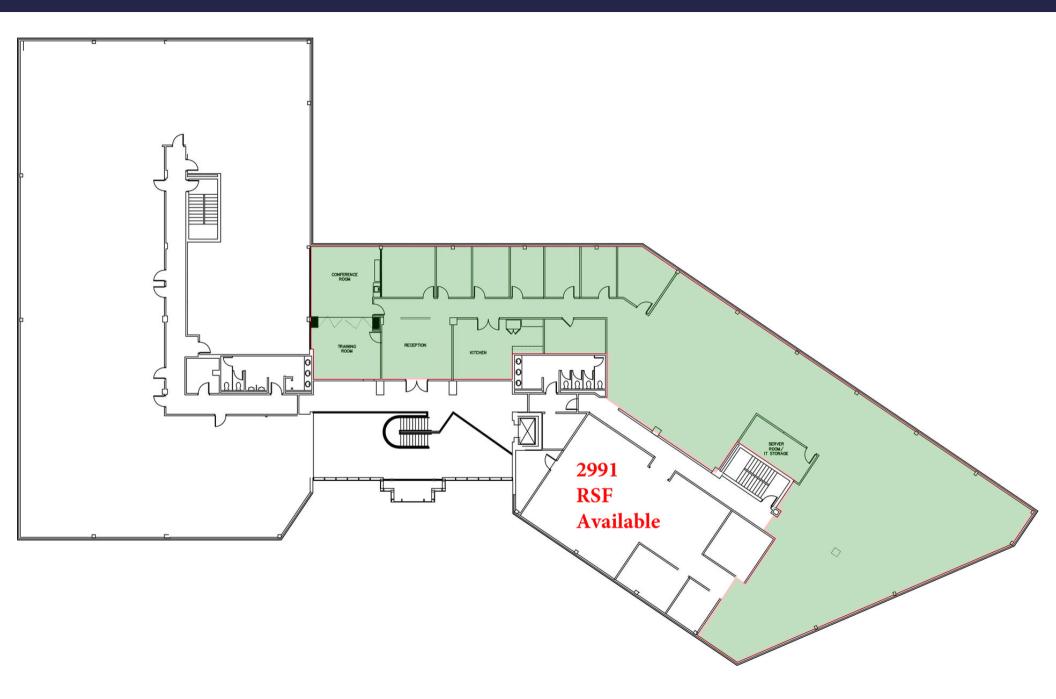

# FLOOR PLANS - 2,991 SF

## EXECUTIVE SUMMARY

| Total Available:     | 5,681 RSF                                                               |
|----------------------|-------------------------------------------------------------------------|
| First Floor Spaces:  | 1,025 SF<br>1,665 RSF                                                   |
| Second Floor Spaces: | 2,991 SF                                                                |
| Utilities:           | Separately Metered                                                      |
| Parking:             | 208 parking spots                                                       |
| Amenities:           | Exton Mall, Main Street at Exton, shops and restaurants within minutes. |