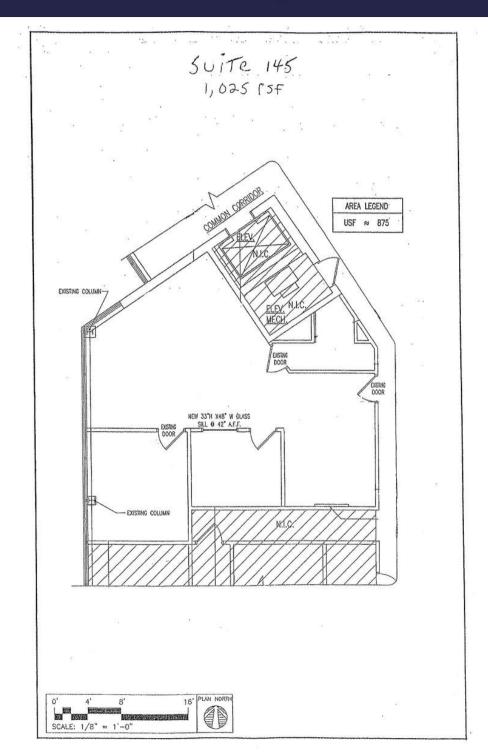

LOCATION & SITE FEATURES:

Located in Whiteland Business Campus off Route 30. The By-Pass, Routes 202 & 100 minutes away. On-site property ownership & management.

Lease Rate: "As is" Flexible Terms Available

#### 740 Springdale Drive, Exton, PA



Beautiful -2 story atrium with renovations including new roof, common areas, lobby, new restrooms and a new elevator cab.

#### New Elevator Cab



# LOCATION HIGHLIGHTS / SITE MAP



- 740 Springdale Drive is in Whiteland Business Park off of Route 30.
- >>> It is near the Exton Mall, Main Street at Exton, many restaurants, and the Chester Valley Trail.
- It is also within minutes of Routes 100, 202, and 30 Bypass. 324 residential units planned across from Whiteland Business Park including a Super Wawa.

# FLOOR PLANS - FIRST FLOOR 1,025 SF



# FLOOR PLANS - FIRST FLOOR 1,665 SF



1,665 RSF

## FLOOR PLANS - SECOND FLOOR 13,128 SF



# FLOOR PLANS - 2,991 SF