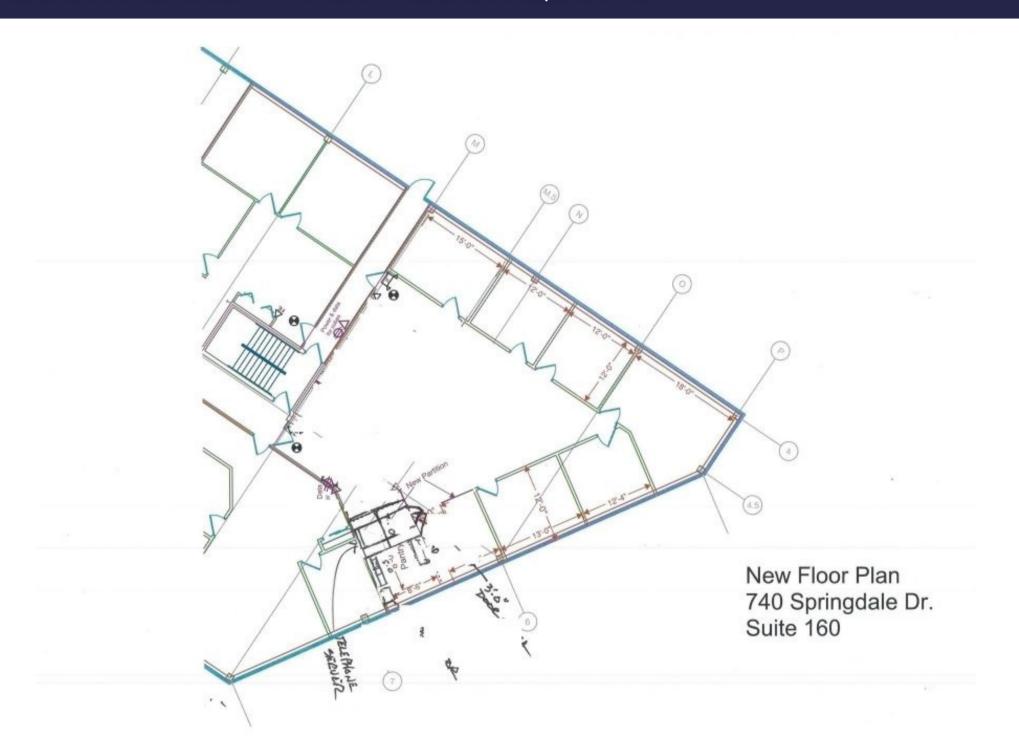

|



#### **LOCATION & SITE FEATURES:**

Located in Whiteland Business Campus off Route 30. The By-Pass, Routes 202 & 100 minutes away. On-site property ownership & management.

# 740 Springdale Drive, Exton, PA



#### **BUILDING DESCRIPTION:**

Beautiful -2 story atrium with renovations including new roof, common areas, lobby, new restrooms and a new elevator cab.

#### **New Elevator Cab**





### LOCATION HIGHLIGHTS / SITE MAP



- 740 Springdale Drive is in Whiteland Business Park off of Route 30.
- It is near the Exton Mall, Main Street at Exton, many restaurants, and the Chester Valley Trail.
- It is also within minutes of Routes 100, 202, and 30 Bypass. 324 residential units planned across from Whiteland Business Park including a Super Wawa.

# FLOOR PLANS - FIRST FLOOR 2,889 SF



## FLOOR PLANS - SECOND FLOOR 13,128 SF