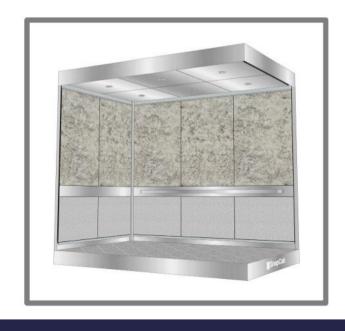

-------------------|
| Utilities:                                        | Separately Metered                                                      |
| Parking:                                          | 208 parking spots                                                       |
| Amenities:                                        | Exton Mall, Main Street at Exton, shops and restaurants within minutes. |



#### **LOCATION & SITE FEATURES:**

Located in Whiteland Business Campus off Route 30. The By-Pass, Routes 202 & 100 minutes away. On-site property ownership & management.

# 740 Springdale Drive, Exton, PA



#### **BUILDING DESCRIPTION:**

Beautiful -2 story atrium with renovations including new roof, common areas, lobby, new restrooms and a new elevator cab.

#### **New Elevator Cab**





### LOCATION HIGHLIGHTS / SITE MAP



- 740 Springdale Drive is in Whiteland Business Park off of Route 30.
- It is near the Exton Mall, Main Street at Exton, many restaurants, and the Chester Valley Trail.
- It is also within minutes of Routes 100, 202, and 30 Bypass. 324 residential units planned across from Whiteland Business Park including a Super Wawa.

# FLOOR PLANS - FIRST FLOOR 2,889 SF



## FLOOR PLANS - SECOND FLOOR 13,128 SF