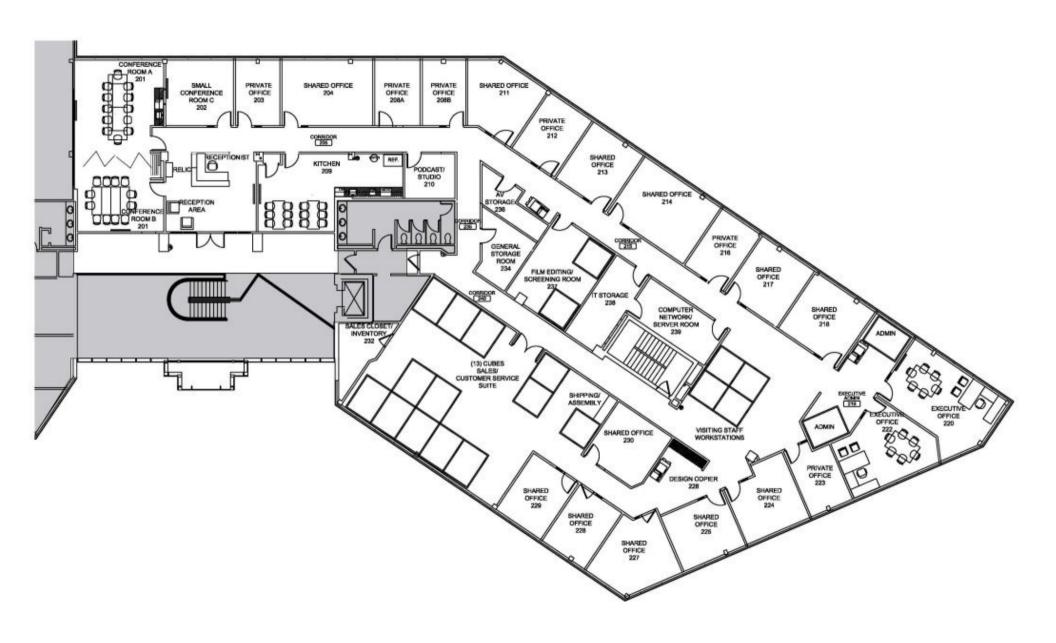

cated in Whiteland Business Campus off Route 30. The By-Pass, Routes 202 & 100 minutes away. On-site property ownership & management.

# 740 Springdale Drive, Exton, PA



#### **BUILDING DESCRIPTION:**

Beautiful -2 story atrium with renovations including new roof, common areas, lobby, new restrooms and a new elevator cab.

#### **New Elevator Cab**





### LOCATION HIGHLIGHTS / SITE MAP



- 740 Springdale Drive is in Whiteland Business Park off of Route 30.
- It is near the Exton Mall, Main Street at Exton, many restaurants, and the Chester Valley Trail.
- It is also within minutes of Routes 100, 202, and 30 Bypass. 324 residential units planned across from Whiteland Business Park including a Super Wawa.

# FLOOR PLANS - FIRST FLOOR 2,889 SF



## FLOOR PLANS - SECOND FLOOR 13,128 SF