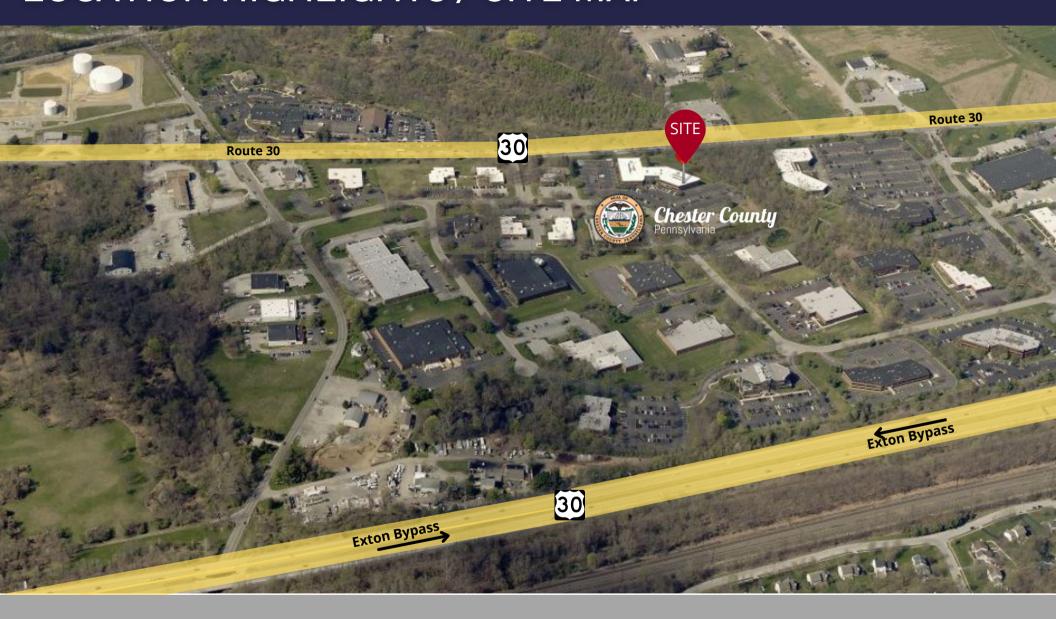

#### **LOCATION & SITE FEATURES:**

Located in Whiteland Business Campus off Route 30. The By-Pass, Routes 202 & 100 minutes away. On-site property ownership & management.

### LOCATION HIGHLIGHTS / SITE MAP

- 740 Springdale Drive is in Whiteland Business Park off of Route 30.
- It is near the Exton Mall, Main Street at Exton, many restaurants, and the Chester Valley Trail.
- It is also within minutes of Routes 100, 202, and 30 Bypass. 324 residential units planned across from Whiteland Business Park including a Super Wawa.