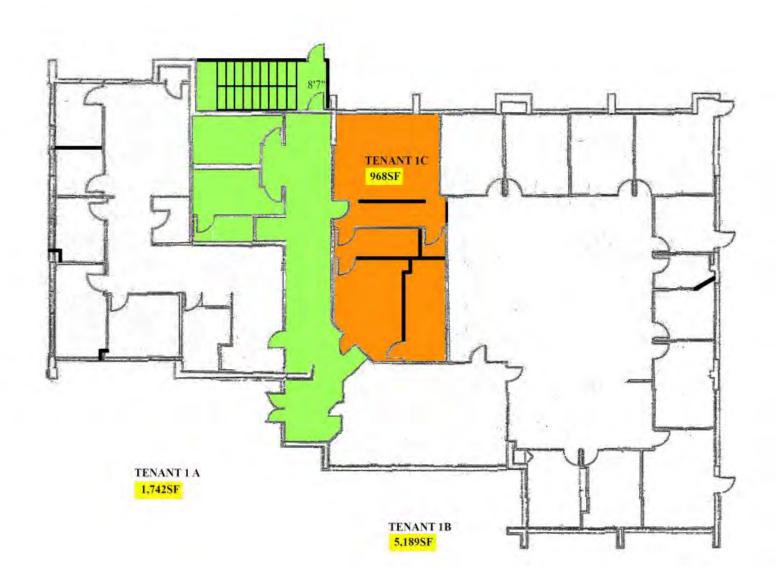

#### **FEATURES:**

Total Available: 7,899 SF (can be subdivided)

1A - 1,742 SF | 1B - 6,157 SF

Signage: Building Signage Available

Total Building Size: 10,180 SF

Township: West Whiteland Township

Zoning: OR