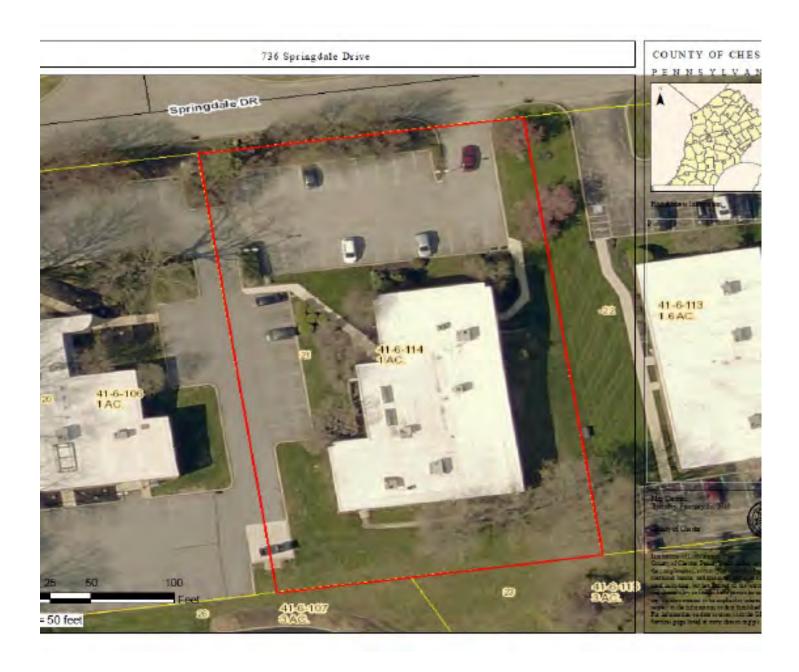

**LOCATION:** 736 Springdale Drive is in Whiteland Business Park off of Route 30. It is near the Exton Mall, Main Street at Exton, many restaurants, and the Chester Valley Trail. It is also within minutes of Routes 100, 202, and 30 Bypass. 324 residential units planned across from Whiteland Business Park including a Super Wawa.