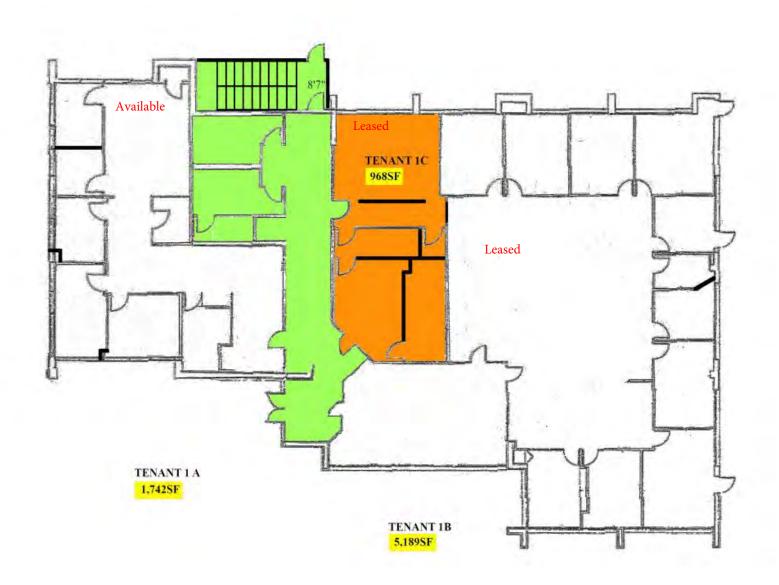

#### **FEATURES:**

Available: 1st Floor 1A - 1,742 RSF

Lower Level - 1,892 RSF

Flexible Terms:

Total Building Size: 10,180 SF

Township: West Whiteland Township

Zoning: OR

**LOCATION:** 736 Springdale Drive is in Whiteland Business Park off of Route 30. It is near the Exton Mall, Main Street at Exton, many restaurants, and the Chester Valley Trail. It is also within minutes of Routes 100, 202, and 30 Bypass. 324 residential units planned across from Whiteland Business Park including a Super Wawa.