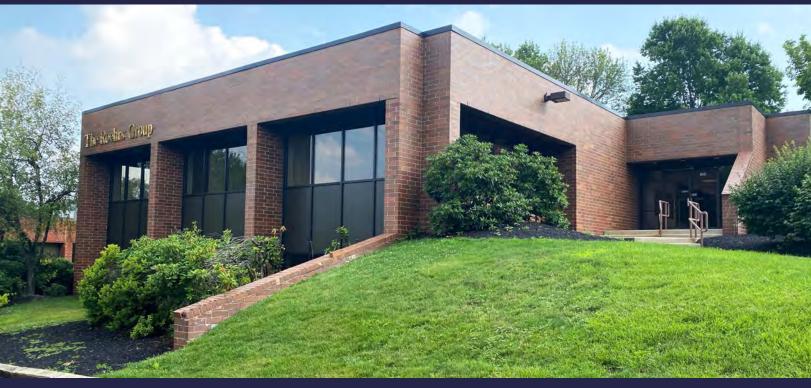

# 736 Springdale Drive, Exton

#### **FEATURES:**

Available: 1st Floor 1A - 1,742 RSF

Lower Level - 1,892 RSF

Flexible Terms:

Total Building Size: 10,180 SF

Township: West Whiteland Township

Zoning: OR

**LOCATION:** 736 Springdale Drive is in Whiteland Business Park off of Route 30. It is near the Exton Mall, Main Street at Exton, many restaurants, and the Chester Valley Trail. It is also within minutes of Routes 100, 202, and 30 Bypass. 324 residential units planned across from Whiteland Business Park including a Super Wawa.