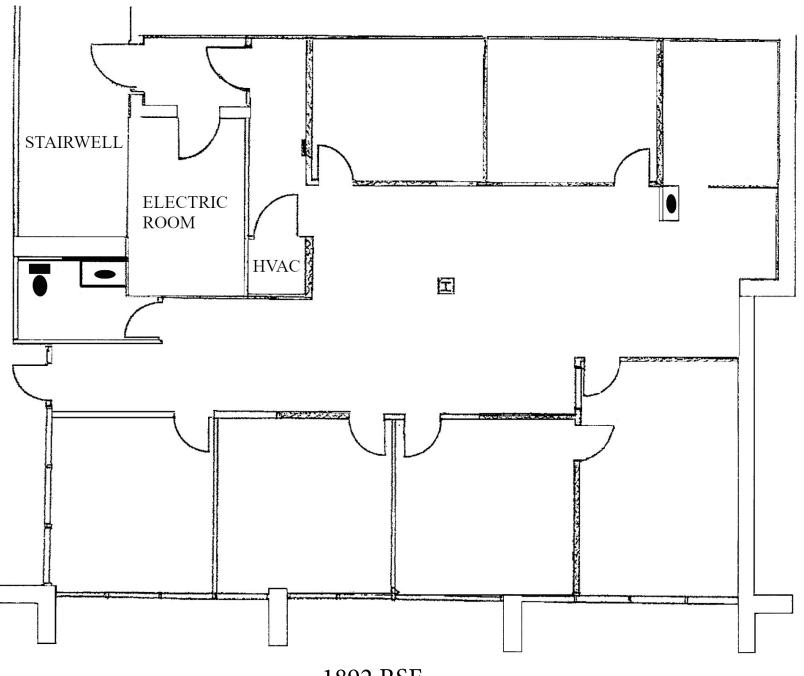

ain Street at Exton, many restaurants, and the Chester Valley Trail. It is also within minutes of Routes 100, 202, and 30 Bypass. 324 residential units planned across from Whiteland Business Park including a Super Wawa.



The Meadows 485 Devon Park Drive Suite 110 Wayne, PA 610.688.4300



#### **Contact:**

JoAnn West | 610.225.0913 jwest@liebermanearley.com

Phil Earley, CCIM | 610.225.0900 Philearley@liebermanearley.com

### 736 Springdale Drive, Exton





Information contained herein has been obtained from the owner of the property or from sources deemed reliable. We have no reason to doubt its accuracy but make no warranty or representation. All information is submitted subject to errors, omissions, change, withdrawal without notice and any special listing conditions of the owner.



1892 RSF Ground Level

## 736 Springdale Drive, Exton





Information contained herein has been obtained from the owner of the property or from sources deemed reliable. We have no reason to doubt its accuracy but make no warranty or representation. All information is submitted subject to errors, omissions, change, withdrawal without notice and any special listing conditions of the owner.