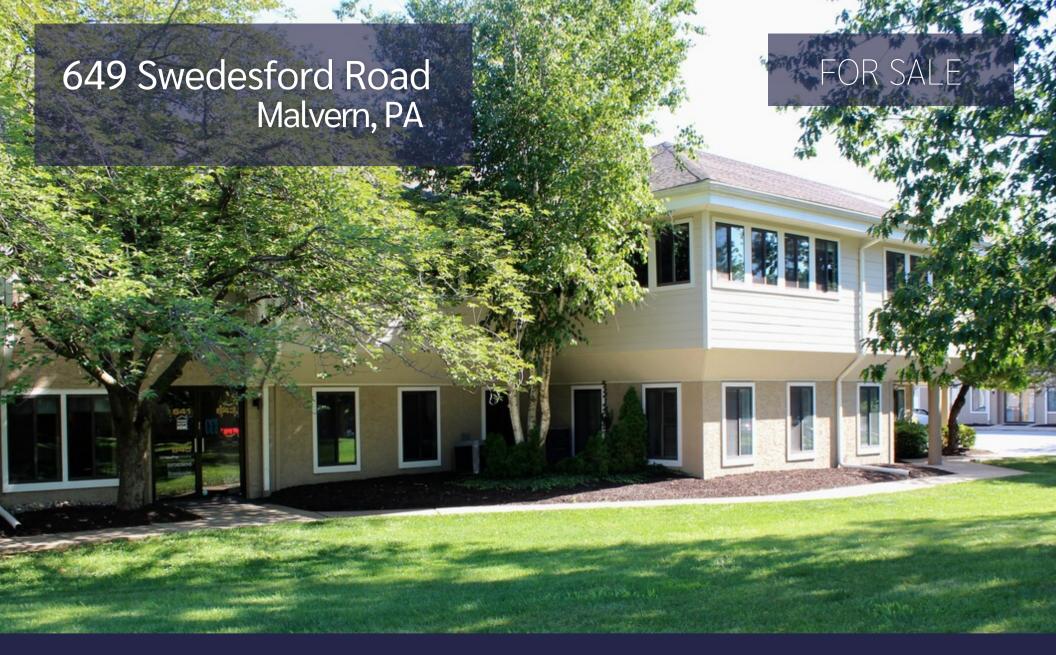

## 649 Swedesford Road Malvern, PA

| Operating | \$4.50/SF + |
|-----------|-------------|
| Expenses  | electric    |
| Lot Size  | 4.14 Acres  |

## 649 Swedesford Road Malvern PA