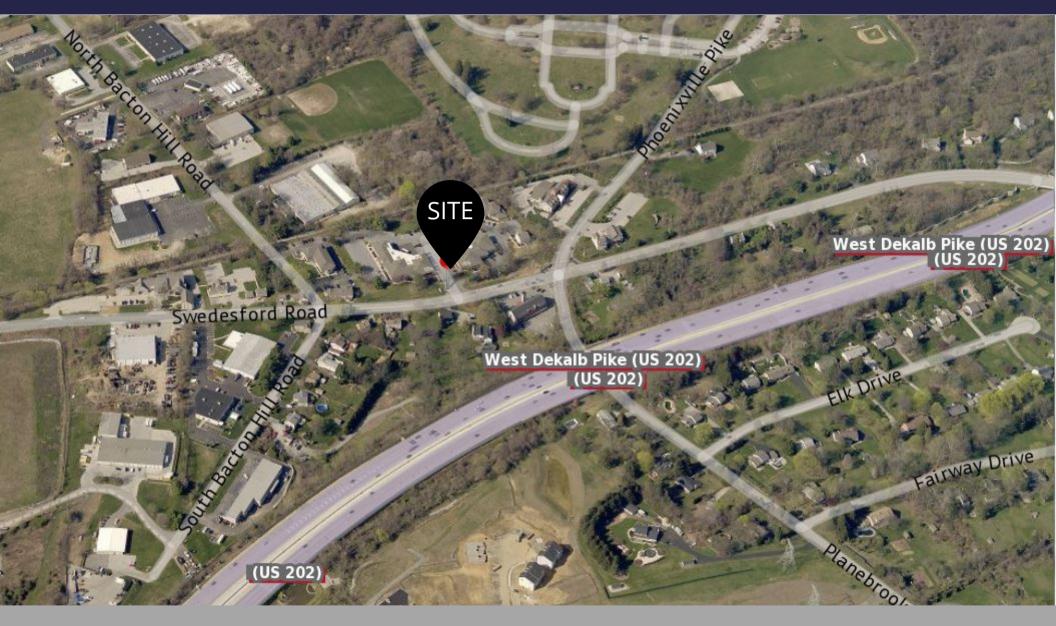

## LOCATION HIGHLIGHTS / SITE MAP

- Located in the Swedesford Corporate Center
- Unit is adjacent to the Chester Valley Trail
- Condo association is professionally managed

Conveniently located to Routes 401 & 29, and Business 3