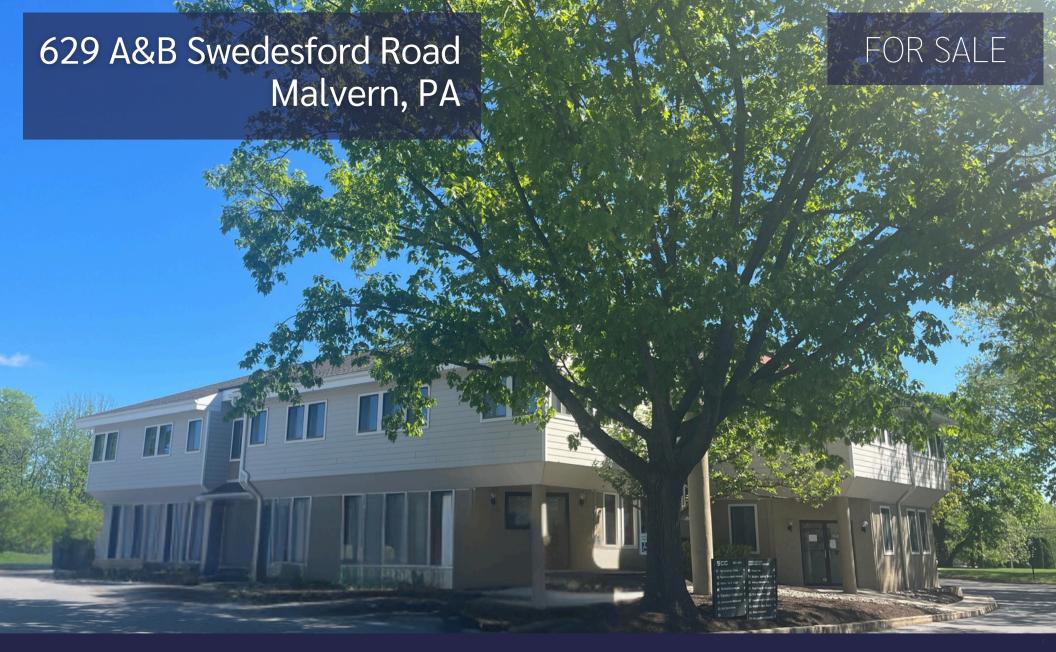

Total Available: 2,964 SF
A: 1502 SF

**B:** | 1462 SF

### **CONDO FEATURES:**

| 2nd floor condo -<br>Individual units or<br>sold together | Flexible floor plan 7 Private offices Conference rooms |
|-----------------------------------------------------------|--------------------------------------------------------|
| Reception area                                            | Kitchen with applicances                               |
| 2 restrooms & 1 executive restroom                        |                                                        |
| Operable windows                                          | Abundant parking                                       |
| Professionally managed corporate center                   |                                                        |
| Beautiful landscaping                                     |                                                        |