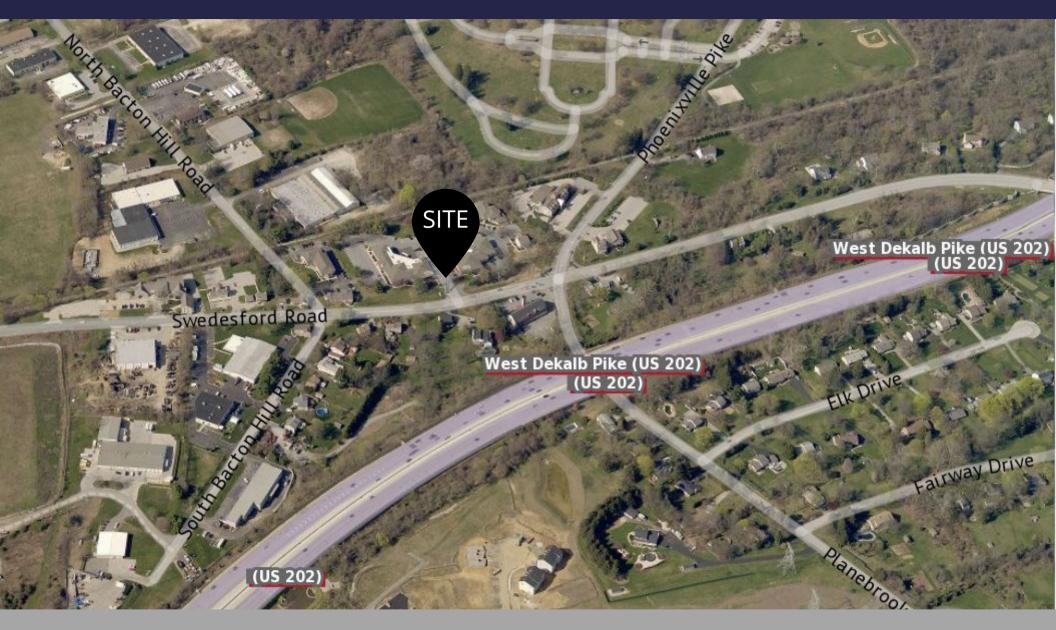

### LOCATION HIGHLIGHTS / SITE MAP

- Located in the Swedesford Corporate Center
- ▶ ► Unit is adjacent to the Chester Valley Trail
- **>>>** Condo association is professionally managed

Conveniently located to Routes 202, 401 & 29, and Business 3