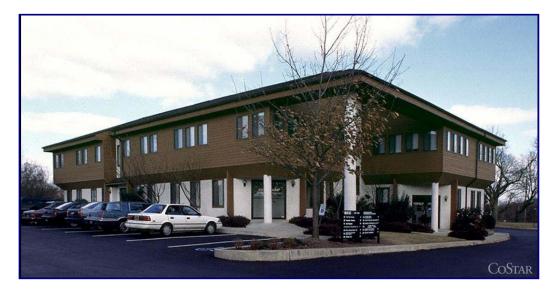

## EAST WHITELAND, PA --- Lieberman Earley & Company in Wayne, Pa.,

has been named the exclusive agent for the sale of two office condominiums totaling 2,556 square feet in the Swedesford Corporate Center located at the highly visible corner of Swedesford and Planebrook Roads in Malvern.

JoAnne Cuddahy, a senior sales associate with Lieberman Earley & Co, is offering for sale, 617A Swedesford Road, a 1,316 Square Foot unit for \$245,000 and 621B Swedesford Road a 1,240 Square Foot unit for \$223,200.

According to Cuddahy, both condominiums are second-floor, corner units with two sides of operative windows, allowing for lots of sunlight and fresh air. Each unit, in addition to several offices and conference rooms, contain kitchens, bathrooms and utility rooms. "These units are perfect for the small business owner looking to own vs renting office space," says Cuddahy. The corporate center is situated on a beautifully landscaped lot and has an abundance of parking available for owners and their clients.