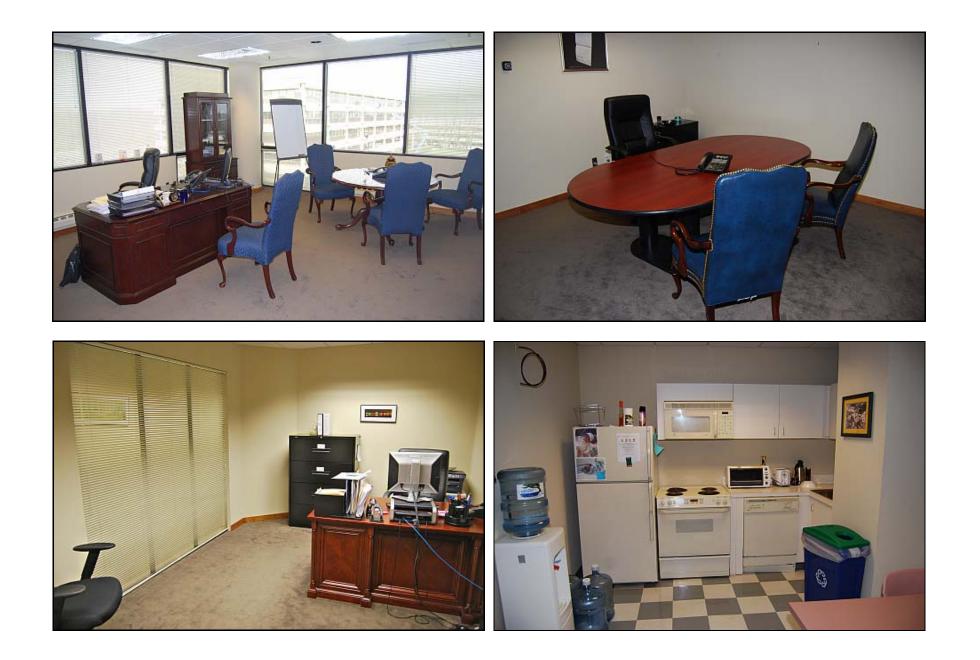

## 6,173 SF SUBLEASE FIVE RADNOR CORPORATE CENTER, SUITE 500 RADNOR TOWNSHIP, DELAWARE COUNTY

| PREMISES:  | Five-story, 164,577 Class A Office Building in the prestigious Radnor Corporate Center                                                                       |
|------------|--------------------------------------------------------------------------------------------------------------------------------------------------------------|
| AVAILABLE: | 6,173 SF - Beautiful corner suite on the top floor overlooking the magnificent landscaping                                                                   |
| TERMS:     | Aggressive Sublease Terms<br>Expiration: February 28, 2013                                                                                                   |
| FEATURES:  | Space configuration offers 6 executive size offices/ 5 mid-size offices/ 2 conference rooms/<br>open area/storage room/full kitchen and private bathroom     |
|            | Move-in Condition – Some Furniture Available                                                                                                                 |
| AMENITIES: | Quick access to R-5 SEPTA Regional Rails via Shuttle provided from Radnor Corporate Center to Radnor Train Station – R100 is less than ½ mile                |
|            | Minutes from I-476 connecting to Schuylkill Expressway & PA Turnpike                                                                                         |
|            | For further information, please contact:<br>JoAnn West - 610-225-0913 jwest@liebermanearley.com<br>Phil Earley - 610-225-0900 philearley@liebermanearley.com |