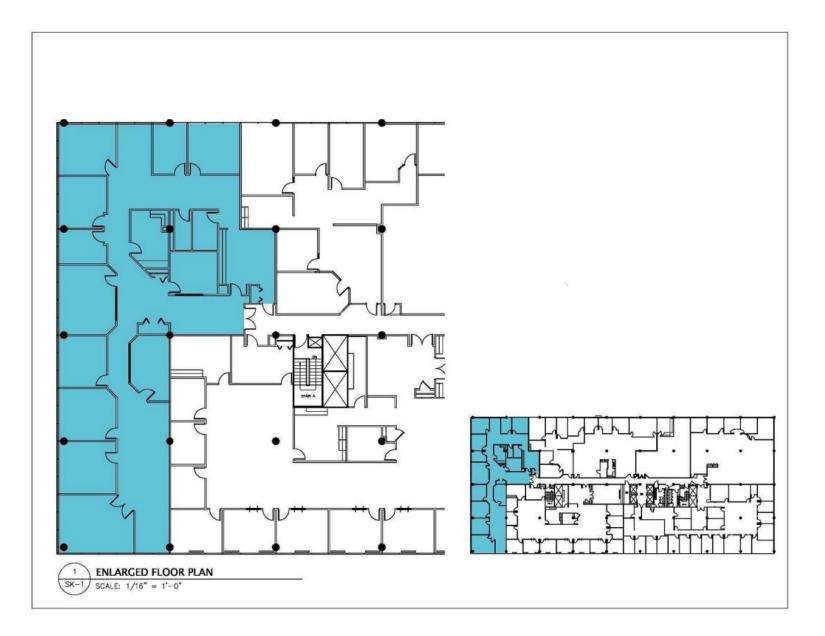

## SPACE PLAN FOR 6,173 SF SUBLEASE FIVE RADNOR CORPORATE CENTER, SUITE 500, RADNOR, PA