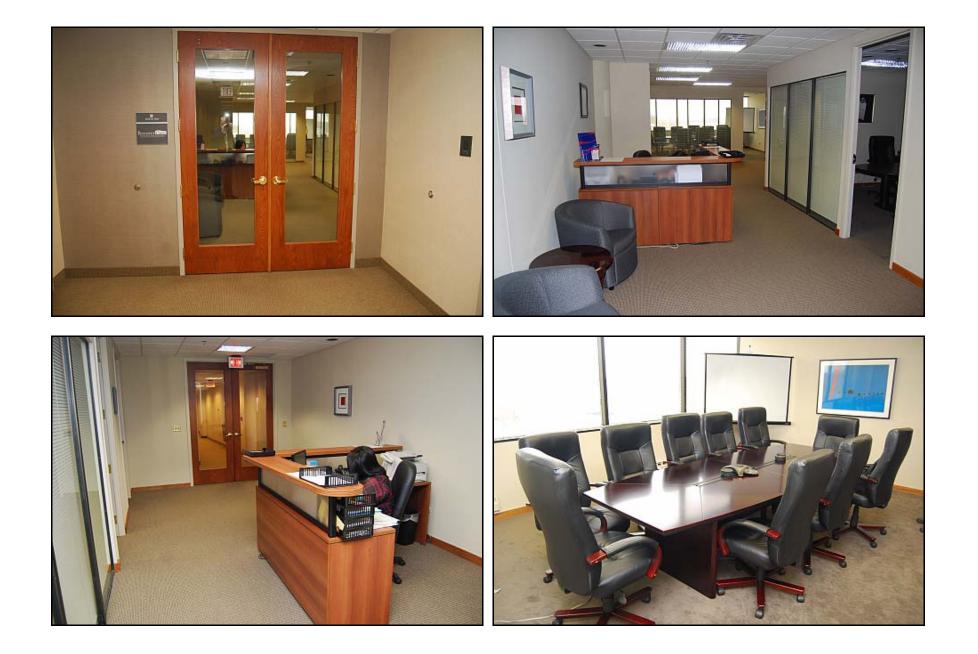

## 6,173 SF SUBLEASE FIVE RADNOR CORPORATE CENTER, SUITE 500 RADNOR TOWNSHIP, DELAWARE COUNTY

| PREMISES:  | Five-story, 164,577 Class A Office Building in the prestigious Radnor Corporate Center                                                                       |
|------------|--------------------------------------------------------------------------------------------------------------------------------------------------------------|
| AVAILABLE: | 6,173 SF - Beautiful corner suite on the top floor overlooking the magnificent landscaping                                                                   |
| TERMS:     | Aggressive Sublease Terms<br>Expiration: February 28, 2013                                                                                                   |
| FEATURES:  | Space configuration offers 6 executive size offices/ 5 mid-size offices/ 2 conference rooms/<br>open area/storage room/full kitchen and private bathroom     |
|            | Move-in Condition – Some Furniture Available                                                                                                                 |
| AMENITIES: | Quick access to R-5 SEPTA Regional Rails via Shuttle provided from Radnor Corporate Center to Radnor Train Station – R100 is less than ½ mile                |
|            | Minutes from I-476 connecting to Schuylkill Expressway & PA Turnpike                                                                                         |
|            | For further information, please contact:<br>JoAnn West - 610-225-0913 jwest@liebermanearley.com<br>Phil Earley - 610-225-0900 philearley@liebermanearley.com |