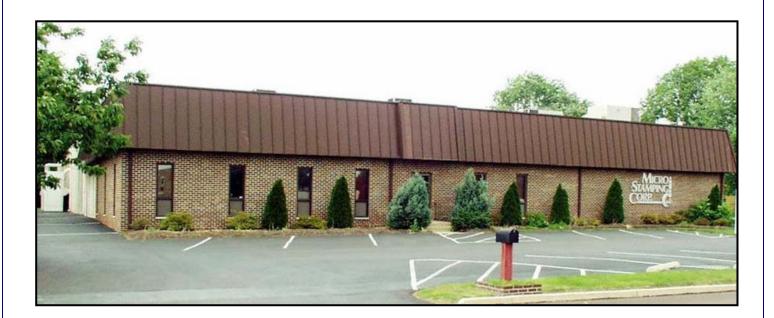

## LIEBERMAN EARLEY APPOINTED EXCLUSIVE AGENT FOR THE SALE OF A 19,861 SF FLEX BUILDING AT 533 FOUNDRY ROAD IN NORRISTOWN

NORRISTOWN – Joseph S. Strobel and George J. Wilkinson, owners of Mystic Print, have selected Lieberman Earley & Company as the exclusive agent for the sale of a 19,861 square foot, one story office/warehouse building at 533 Foundry Road in the West Norriton Industrial Park in Norristown.

Asking price for the property is \$1,500,000.

According to Earley, the building has been occupied by the current owners who are relocating their business to Oaks, PA.

Built in 1973, this property features private offices, powder rooms, conference room, lab/research facilities and a warehouse. This flex space is unusual because it is fully air conditioned and contains 3 phase 120/208 volt primary power with a 1,200 amp main service. Building is situated on 1.239 Acres.