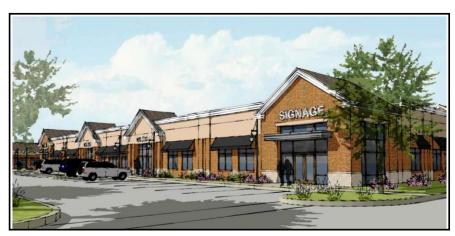

Sale price for the individual suites is \$185/SF Shell Price and \$19.50/SF NNN for lease.

According to Earley, "The Keswick Professional Center at Lewis Square is a new development which will consist of a 4 building campus with a total of 69,000 SF. There will be three 1-story Class A office buildings of 20,000 SF each and one 1-story 9,000 SF retail building. The buildings will be constructed of masonry and glass exteriors and will be offered with flexible floor plans ranging in size from 2,075 SF to 20,000 SF for medical and professional use. Other amenities include high efficiency, gas powered heating and cooling systems, courtyard common areas, awning doorways with signage and beautifully landscaped with an abundance of parking available for owners and their clients. Suites will be ready for occupancy in the Fall of 2015."