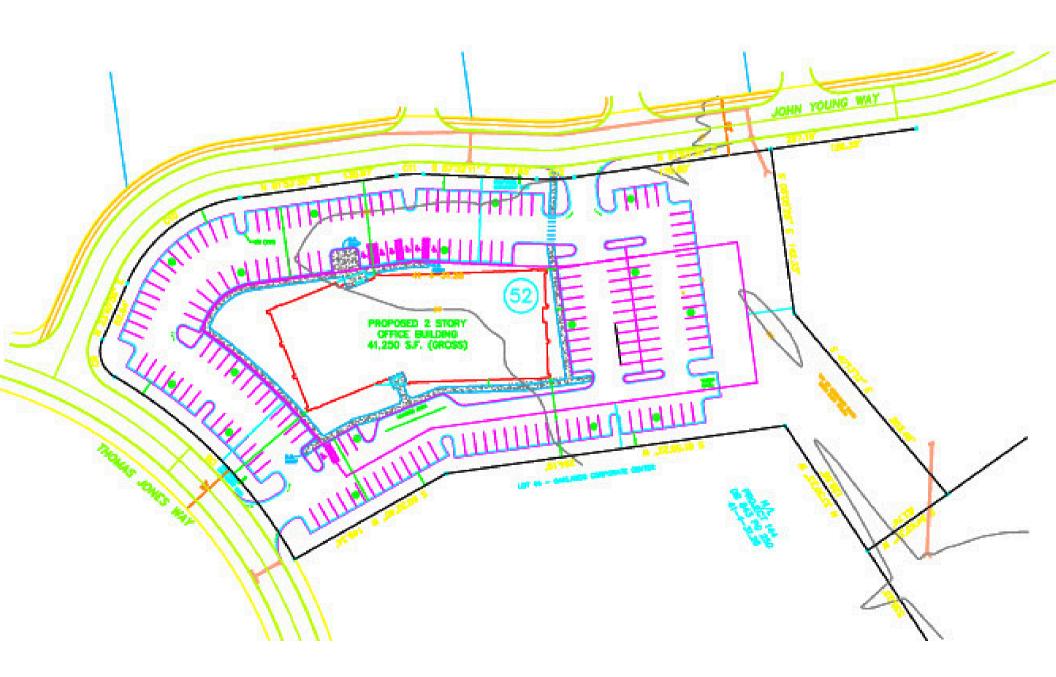

### SITE PLAN

## LIEBERMAN <mark>E</mark>arley & Company

| LOCATION:            | Oaklands Corporate Center<br>490 John Young Way<br>Exton, PA                                                                                     |
|----------------------|--------------------------------------------------------------------------------------------------------------------------------------------------|
| ZONING:              | Zoned for a variety of uses, including office, laboratory, medical,<br>and flex warehouse.<br>In 2000, a 41,250 SF office building was approved. |
| INFRASTRUCTURE:      | Public water and sewer utilities                                                                                                                 |
| SURROUNDING<br>AREA: | Located in a rapidly growing community with strong demographics and a supportive business environment                                            |