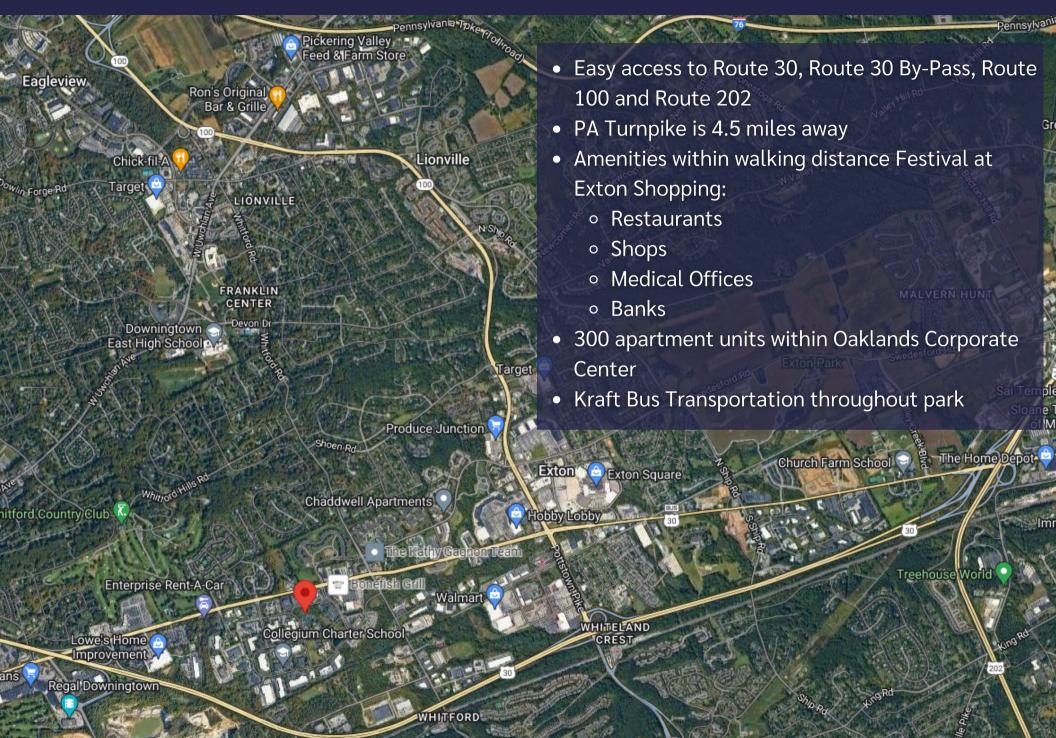

## LOCATION DETAILS

## WHY INVEST?

#### **GROWTH POTENTIAL:**

The area is experiencing significant growth, offering great potential for business success.

#### **HIGH DEMAND:**

There is a strong demand for commercial spaces that cater to professionals, healthcare providers, and retailers.

#### **STRATEGIC LOCATION:**

Benefit from the strategic location that offers convenience and accessibility for employees, customers, and clients.