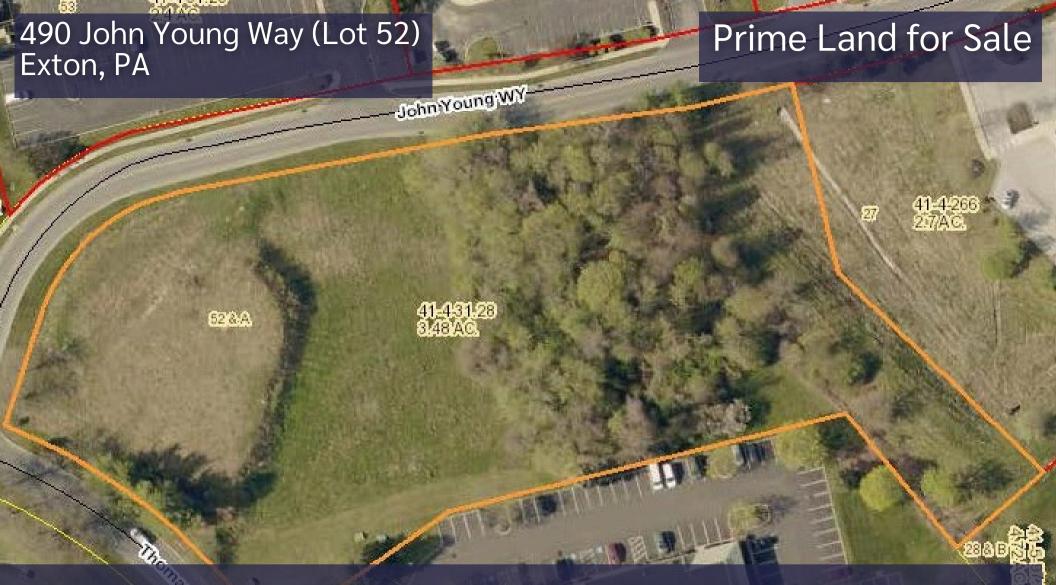

## LIEBERMAN <mark>E</mark>arley & Company

| LOCATION:            | Oaklands Corporate Center<br>490 John Young Way<br>Exton, PA                                                                                     |
|----------------------|--------------------------------------------------------------------------------------------------------------------------------------------------|
| ZONING:              | Zoned for a variety of uses, including office, laboratory, medical,<br>and flex warehouse.<br>In 2000, a 41,250 SF office building was approved. |
| INFRASTRUCTURE:      | Public water and sewer utilities                                                                                                                 |
| SURROUNDING<br>AREA: | Located in a rapidly growing community with strong demographics and a supportive business environment                                            |