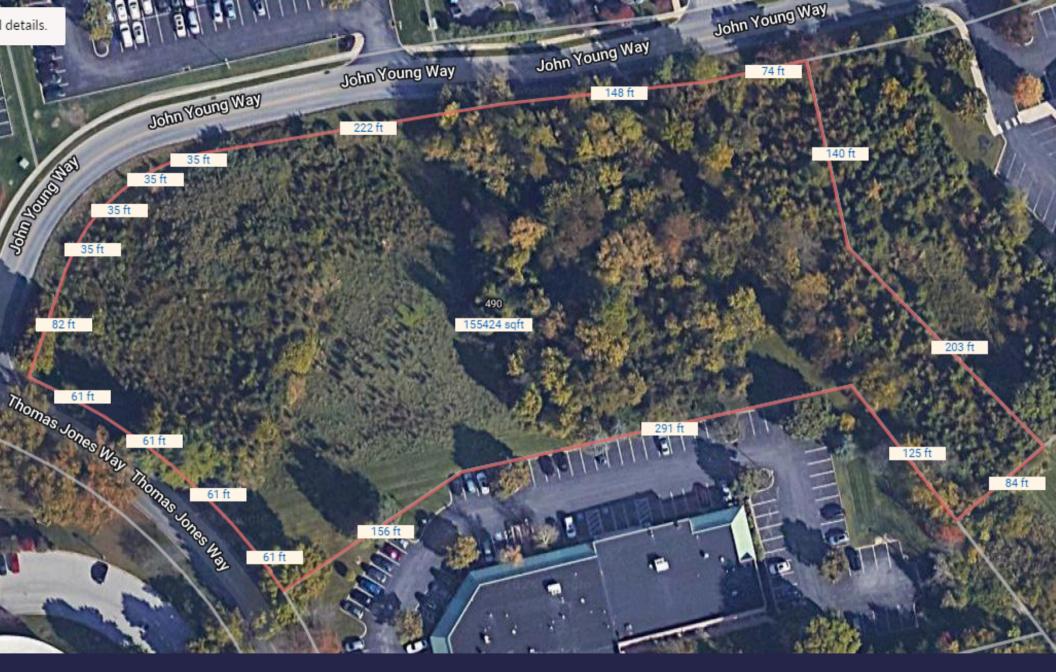

## LOCATION DETAILS

## LIEBERMAN <mark>E</mark>arley & Company

| LOCATION:            | Oaklands Corporate Center<br>490 John Young Way<br>Exton, PA                                                                                     |
|----------------------|--------------------------------------------------------------------------------------------------------------------------------------------------|
| ZONING:              | Zoned for a variety of uses, including office, laboratory, medical,<br>and flex warehouse.<br>In 2000, a 41,250 SF office building was approved. |
| INFRASTRUCTURE:      | Public water and sewer utilities                                                                                                                 |
| SURROUNDING<br>AREA: | Located in a rapidly growing community with strong demographics and a supportive business environment                                            |