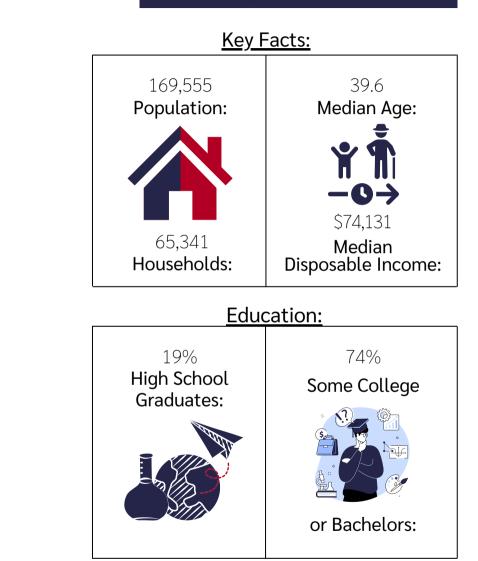

# LOCATION HIGHLIGHTS / SITE MAP

- $\rightarrow$ 
  - Located on Gulph Rd. minutes from Route 276, and 422.
- >>>> Short driving distance to amenities such as shops, and restaurants like the King of Prussia Mall and Town Center.

Next to Hospitals and Medical Centers such as Main Health and CHOP.