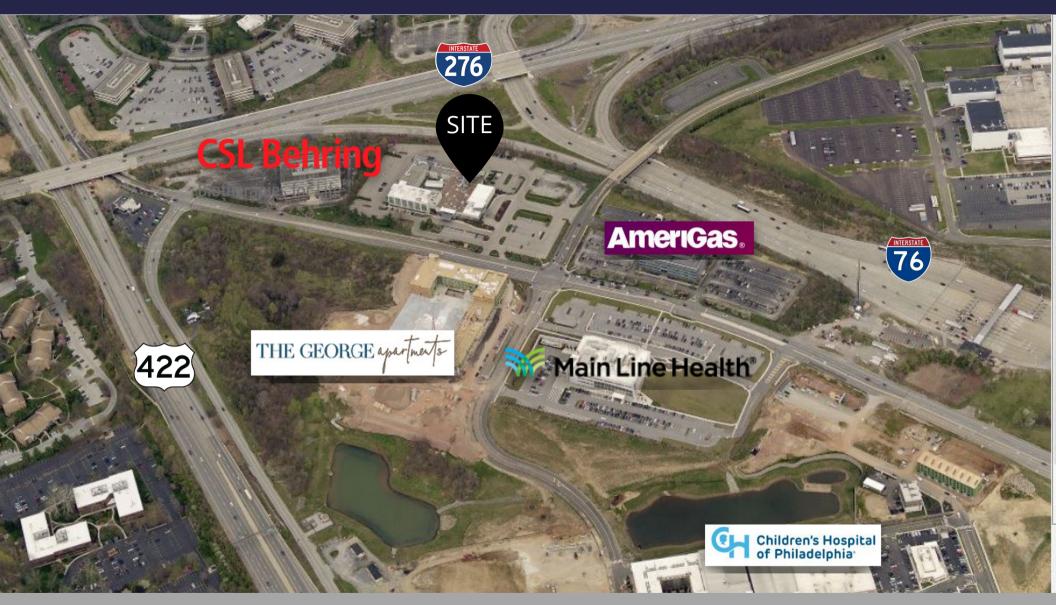

# LOCATION HIGHLIGHTS / SITE MAP

- $\rightarrow$ 
  - Located on Gulph Rd. minutes from Route 276, and 422.
- >>>> Short driving distance to amenities such as shops, and restaurants like the King of Prussia Mall and Town Center.

Next to Hospitals and Medical Centers such as Main Health and CHOP.