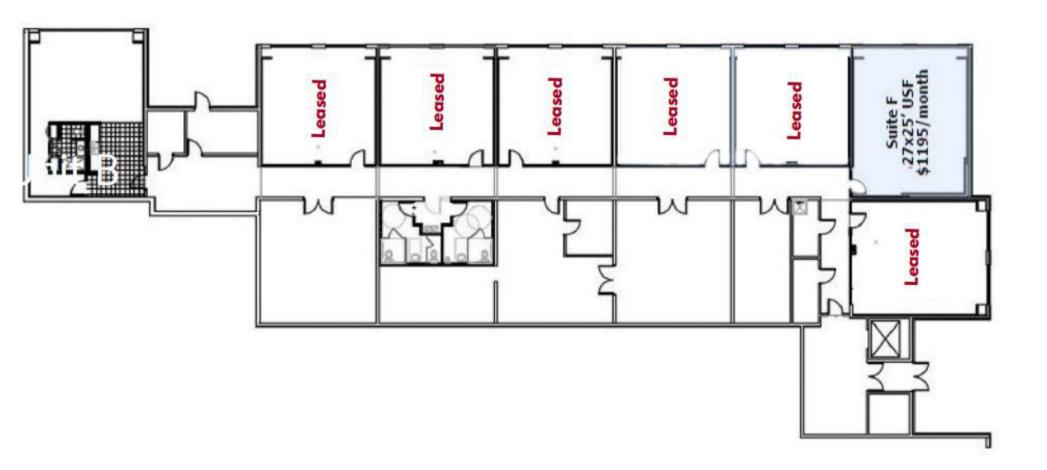

### **EXECUTIVE SUMMARY Total Available:** +/- 680 SF

## SUITE DESCRIPTION:

- Open floor plan
- Located at Sheraton Valley Forge office suites
- Abundant parking
- Conference rooms available (for fee)
- Restaurant on site
- Ground floor entry with elevator access