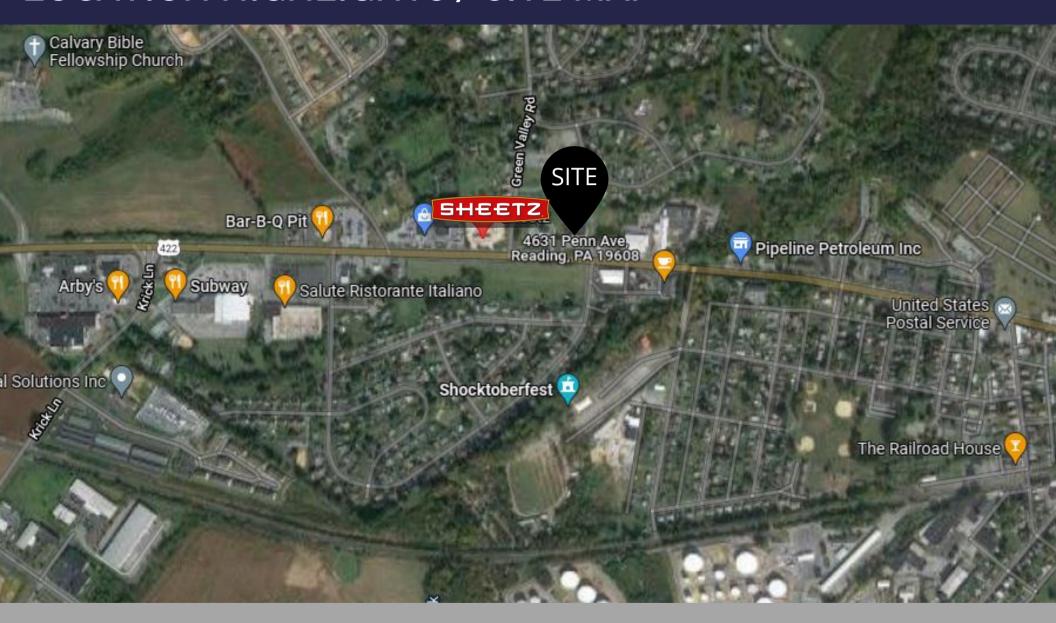

# LOCATION HIGHLIGHTS / SITE MAP

- Monument signage available along Route 422
- >>> Surrounded by existing and upcoming retail centers
- Close to amenities such as restaurants, shops, sport facilities, and convenience stores

# SITE