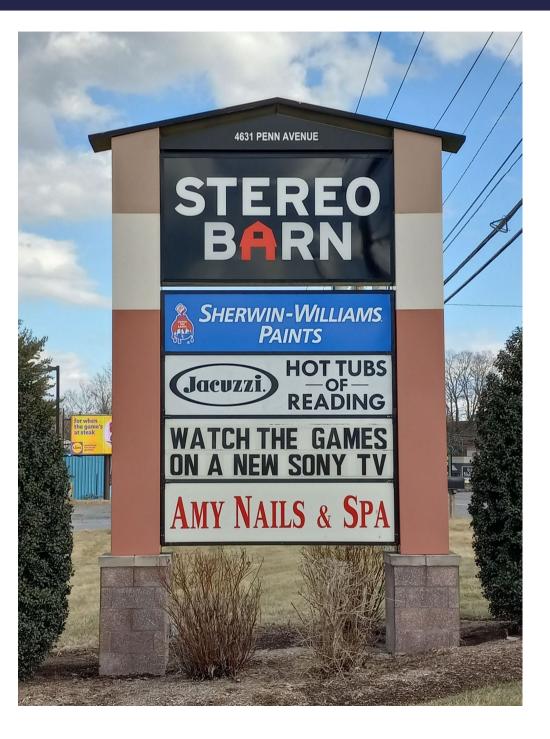

00% wet<br>sprinklered system                               | ADA compliant                  |
| Taxes are included in the CAM fees                           |                                |
| Changing rooms<br>Reception area                             | Storage space or private rooms |
| Gas heat and central air                                     |                                |
| Turnkey space with existing build out from the previous user |                                |



Come Join: Sherwin Williams, Stereo Barn, Jacuzzi, and Amy's Nail Salon

# LOCATION HIGHLIGHTS / SITE MAP



- Monument signage available along Route 422
- >>> Surrounded by existing and upcoming retail centers
- Close to amenities such as restaurants, shops, sport facilities, and convenience stores

# SITE