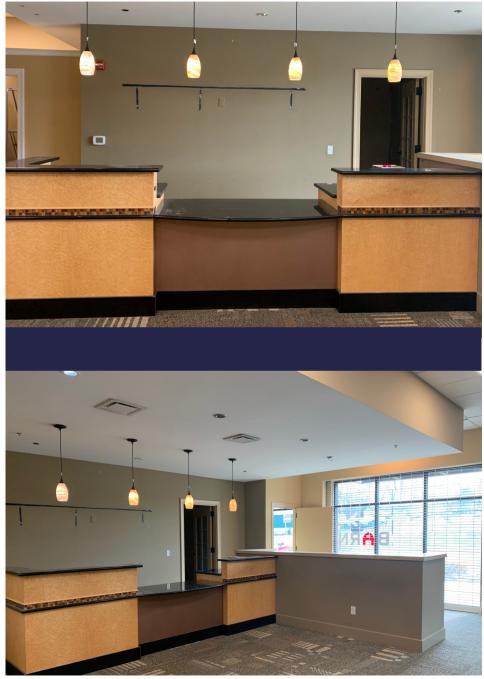

#### **SUITE FEATURES:**

| One story retail building                                    | C-2 Zoning                     |
|--------------------------------------------------------------|--------------------------------|
| 100% wet<br>sprinklered system                               | ADA compliant                  |
| Taxes are included in the CAM fees                           |                                |
| Changing rooms<br>Reception area                             | Storage space or private rooms |
| Gas heat and central air                                     |                                |
| Turnkey space with existing build out from the previous user |                                |