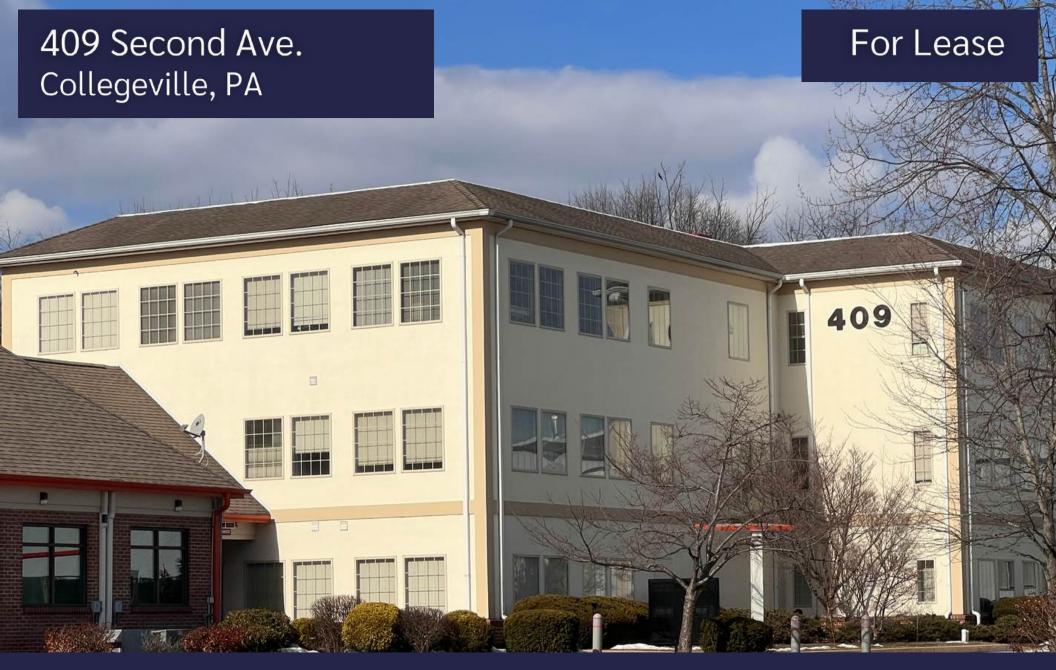

#### **PROPERTY OVERVIEW:**

This three story modern office building with a professional and welcoming atmosphere and an impressive glass line was built in 1998. The building in total is 14,100 SF of medical/office space located in the center of Collegeville, PA. Currently, one space is available within the property with 2,225 SF. Plenty of amenities including pharmacy, restaurant, and retail nearby, the location is also less than 10 minutes away from US 422.