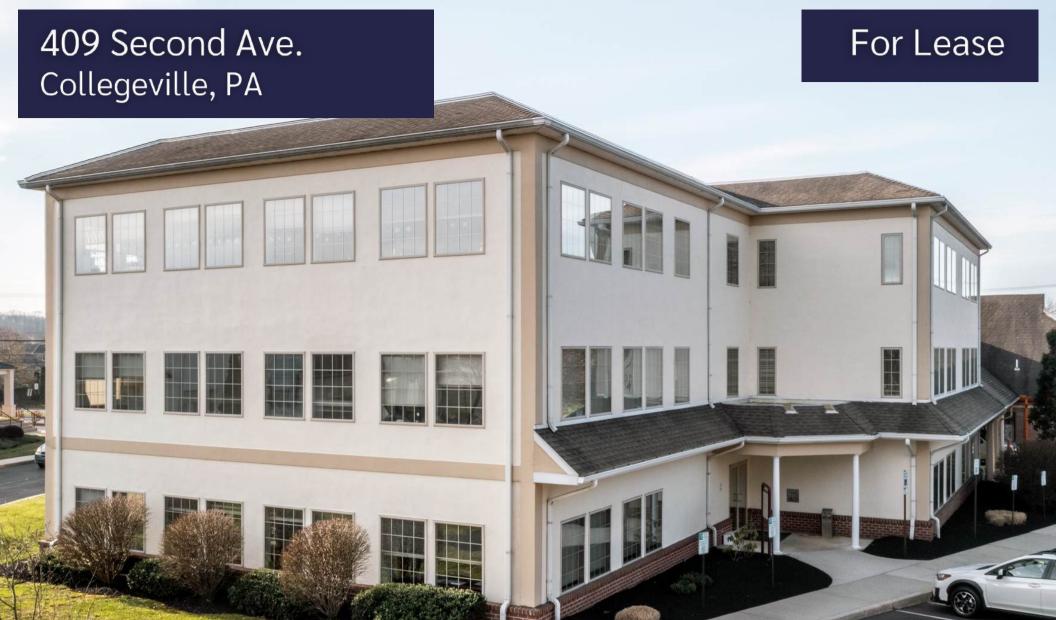

#### **PROPERTY OVERVIEW:**

This three story modern office building with a professional and welcoming atmosphere and an impressive glass line was built in 1998. The building in total is 14,100 SF of medical/office space located in the center of Collegeville, PA. Currently, one space is available within the property with 2,225 SF. Plenty of amenities including pharmacy, restaurant, and retail nearby, the location is also less than 10 minutes away from US 422.