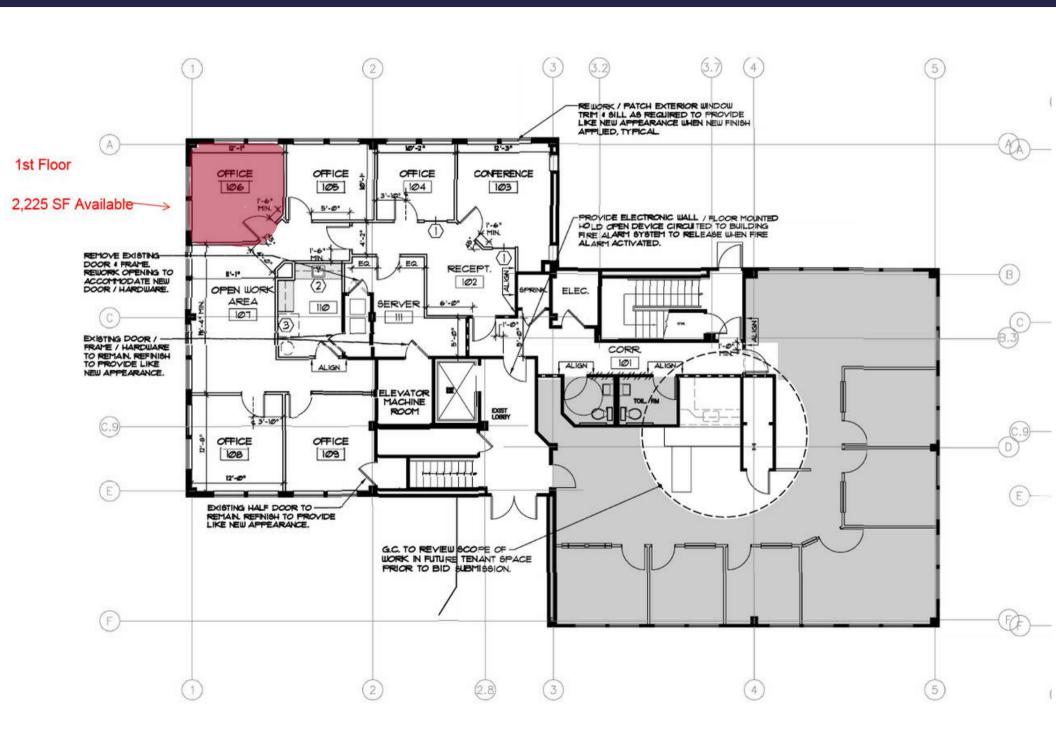

## **SPACE PLAN**

### KEY FEATURES

| TOTAL SPACE:         | 2,225 SF Space on First Floor Available                                                                                                                                                           |
|----------------------|---------------------------------------------------------------------------------------------------------------------------------------------------------------------------------------------------|
| INTERNET ACCESS:     | Served by Verizon Fios and Comcast                                                                                                                                                                |
| PARKING:             | Excellent 4 spaces/1,000 SF plus extra parking in Market Place Shopping Center next door.                                                                                                         |
| HVAC:                | Individual HVAC Units with Thermostat for each suite                                                                                                                                              |
| JANITORAL:           | 5 day/week in suite Janitorial Service                                                                                                                                                            |
| ADDITIONAL FEATURES: | <ul> <li>Elevator</li> <li>Sprinklered</li> <li>Access Management System for afterhours entry</li> <li>2 Exterior Tenant Directories</li> <li>Dunkin drive-thru located in parking lot</li> </ul> |