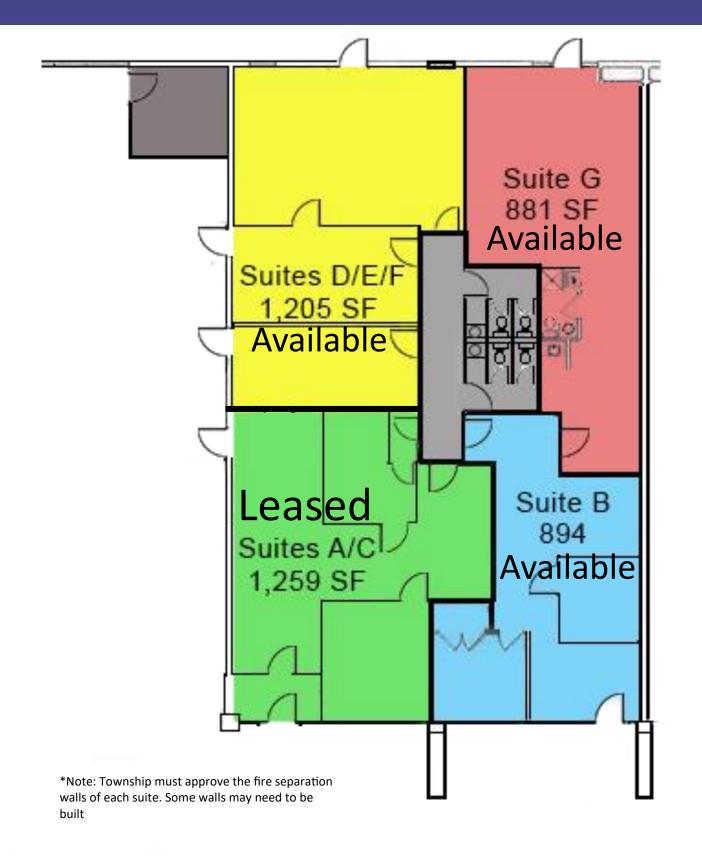

### Gordon Drive Office | Floor Plan

Information contained herein has

been obtained from the owner of the property or from sources deemed reliable. We have no reason to doubt its accuracy but make no warranty or representation. All

PIC Planned Industrial-Commercial

**BUILDING:** 4,237 ± SF commercial condominium. Currently divided into four office suites all with private entrances and access to a shared kitchenette. The township now requires fire separation walls between each tenant. The entire building has a surge protector, 250 SF storage area, and automatic sprinkler system.