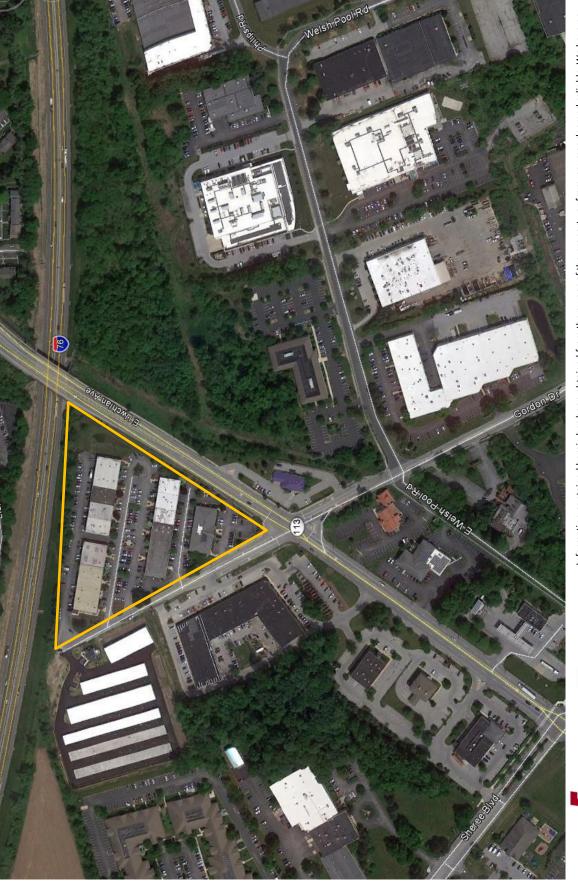

**LOCATION:** The Gordon Park Office Complex is a beautifully landscaped community with 4 paces per 1,000 SF parking and is located 1/2 mile from the intersections of routes 100 & 113 and 1.5 miles from the Downingtown exit of the PA Turnpike. Septa stop, multiple restaurants nearby.