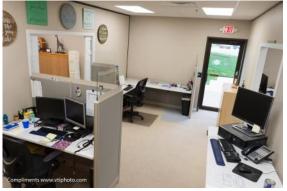

### Gordon Drive Office 4,237 SF

PIC Planned Industrial-Commercial

**BUILDING:** 4,237 ± SF commercial condominium. Currently divided into four office suites all with private entrances and access to a shared kitchenette. The township now requires fire separation walls between each tenant. The entire building has a surge protector, 250 SF storage area, and automatic sprinkler system.