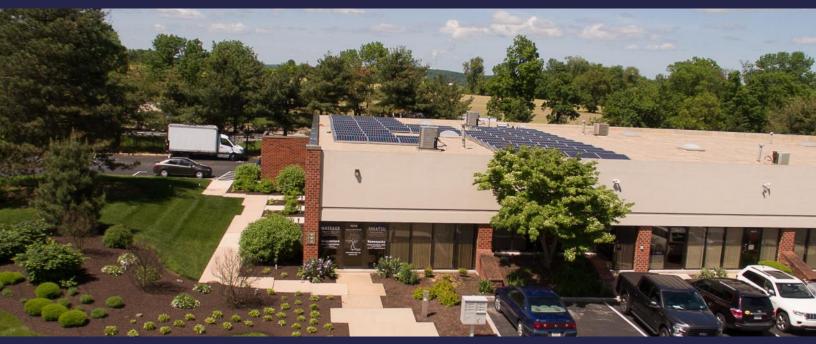

# 4,237 SF OFFICE SPACE AVAILABLE FOR LEASE OR SALE

## 401 GORDON DRIVE, EXTON, PA

### Lease Price: \$21.50/SF plus Electric & Janitorial | Sale Price: \$783,000 Short Term Leases Available

| Operating Expense: | \$4.30/SF ± plus Gas, Electric and Janitorial                                                                                                                                                                          |
|--------------------|------------------------------------------------------------------------------------------------------------------------------------------------------------------------------------------------------------------------|
| HVAC:              | 2 Gas Fired HVAC units                                                                                                                                                                                                 |
| Roof:              | GE Silicon's Roofing System installed in late<br>2015, keeping down heating and cooling<br>bills. Warrantee can also be transferred to<br>new owner.                                                                   |
| Lighting:          | New LED lighting through out building                                                                                                                                                                                  |
| Solar Panels:      | A 200-amp Electrical Service and 80 Sun-<br>Power Solar Panels on the roof creating up<br>to 25,339 kWh/yr. Has a 25 year parts and<br>labor transferable warranty. In 2018, gas/<br>electric bill was only \$0.62/SF. |

PIC Planned Industrial-Commercial

**BUILDING:** 4,237 ± SF commercial condominium. Currently divided into four office suites all with private entrances and access to a shared kitchenette. The township now requires fire separation walls between each tenant. The entire building has a surge protector, 250 SF storage area, and automatic sprinkler system.

**LOCATION:** The Gordon Park Office Complex is a beautifully landscaped community with 4 paces per 1,000 SF parking and is located 1/2 mile from the intersections of routes 100 & 113 and 1.5 miles from the Downingtown exit of the PA Turnpike. Septa stop, multiple restaurants nearby.