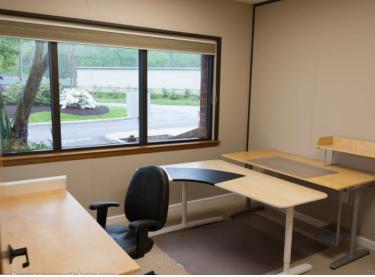

### Gordon Drive Office 4,237 SF

PIC Planned Industrial-Commercial

**BUILDING:** 4,237 ± SF commercial condominium. Currently divided into four office suites all with private entrances and access to a shared kitchenette. The township now requires fire separation walls between each tenant. The entire building has a surge protector, 250 SF storage area, and automatic sprinkler system.