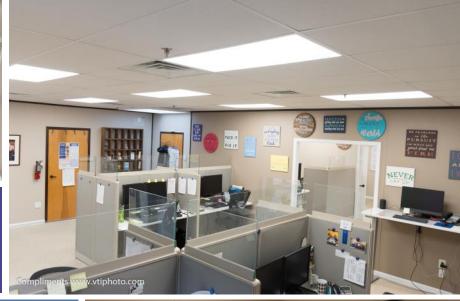

### Gordon Drive Office 4,237 SF

PIC Planned Industrial-Commercial

**BUILDING:** 4,237 ± SF commercial condominium. Currently divided into four office suites all with private entrances and access to a shared kitchenette. The township now requires fire separation walls between each tenant. The entire building has a surge protector, 250 SF storage area, and automatic sprinkler system.