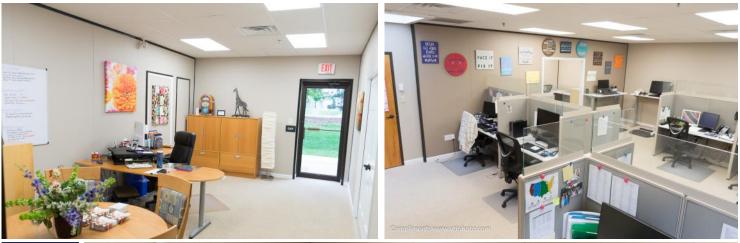

PIC Planned Industrial-Commercial

**BUILDING:** 4,237 ± SF commercial condominium. Currently divided into four office suites all with private entrances and access to a shared kitchenette. The township now requires fire separation walls between each tenant. The entire building has a surge protector, 250 SF storage area, and automatic sprinkler system.

### Gordon Drive Office 4,237 SF