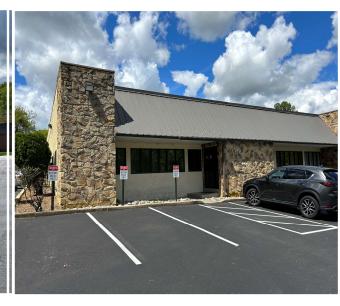

|
| \$2.35/SF (2022) + Utils                            |
| Willistown Twp and<br>Tredyffrin Twp                |
| 88 Spaces plus additional unpaved parking available |
|                                                     |

# 37 Industrial Blvd.

### **BUILDING DESCRIPTION:**

- 24,000 SF Flex building nestled on 2.6 acres in the Paoli Commons Industrial Park.
- Four 5,000 SF units and one 4,000 SF Unit (Unit A)
- Current Availability includes one Unit (Unit A – 4,000 SF)
- Sixteen (16) foot ceilings
- Fourteen (14) foot clear heights
- Ten (10) foot drive-in door
- 55% Office
- 45% Warehouse
- 3 Phase Power
- Space includes professional office and warehouse fit-out with bathrooms, kitchenettes and full plumbing



#### <u>Disclaimer</u>

# IMAGES

### Exterior and Parking













# **IMAGES**

#### Office Interior













# **IMAGES**

#### Warehouse

















# Floor Plan



37 Industrial Boulevard, Unit A, Paoli, PA 4,000 SF Plan is not to scale

### LOCATION HIGHLIGHTS





# <u>Disclaimer</u>

Information contained herein has been obtained from the owner of the property or from sources deemed reliable. We have no reason to doubt its accuracy but make no warranty or representation. All information is submitted subject to errors, omissions, change, withdrawal without notice and any special listing conditions of the owner.