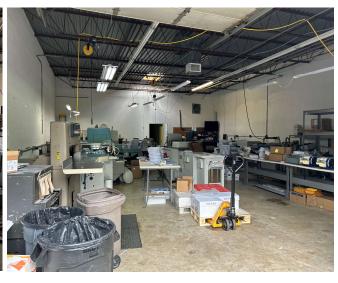

Tredyffrin Twp                |
| 88 Spaces plus additional unpaved parking available |
|                                                     |

# 37 Industrial Blvd.

### **BUILDING DESCRIPTION:**

- 24,000 SF Flex building nestled on 2.6 acres in the Paoli Commons Industrial Park.
- Four 5,000 SF units and one 4,000 SF Unit (Unit A)
- Current Availability includes one Unit (Unit A – 4,000 SF)
- Sixteen (16) foot ceilings
- Fourteen (14) foot clear heights
- Ten (10) foot drive-in door
- 55% Office
- 45% Warehouse
- 3 Phase Power
- Space includes professional office and warehouse fit-out with bathrooms, kitchenettes and full plumbing



#### <u>Disclaimer</u>

# IMAGES

### Exterior and Parking













# **IMAGES**

#### Office Interior













# **IMAGES**

#### Warehouse

















# Floor Plan



37 Industrial Boulevard, Unit A, Paoli, PA 4,000 SF Plan is not to scale

### LOCATION HIGHLIGHTS





# <u>Disclaimer</u>

Information contained herein has been obtained from the owner of the property or from sources deemed reliable. We have no reason to doubt its accuracy but make no warranty or representation. All information is submitted subject to errors, omissions, change, withdrawal without notice and any special listing conditions of the owner.