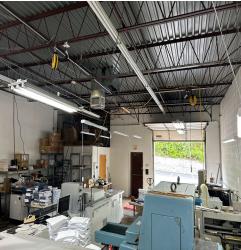

frin Twp                |
| 88 Spaces plus additional unpaved parking available |
|                                                     |

# 37 Industrial Blvd.

### **BUILDING DESCRIPTION:**

- 24,000 SF Flex building nestled on 2.6 acres in the Paoli Commons Industrial Park.
- Four 5,000 SF units and one 4,000 SF Unit (Unit A)
- Current Availability includes one Unit (Unit A – 4,000 SF)
- Sixteen (16) foot ceilings
- Fourteen (14) foot clear heights
- Ten (10) foot drive-in door
- 55% Office
- 45% Warehouse
- 3 Phase Power
- Space includes professional office and warehouse fit-out with bathrooms, kitchenettes and full plumbing



#### <u>Disclaimer</u>

# IMAGES

### Exterior and Parking













# **IMAGES**

#### Office Interior













# **IMAGES**

#### Warehouse

















# Floor Plan



37 Industrial Boulevard, Unit A, Paoli, PA 4,000 SF Plan is not to scale

### LOCATION HIGHLIGHTS





# <u>Disclaimer</u>

Information contained herein has been obtained from the owner of the property or from sources deemed reliable. We have no reason to doubt its accuracy but make no warranty or representation. All information is submitted subject to errors, omissions, change, withdrawal without notice and any special listing conditions of the owner.