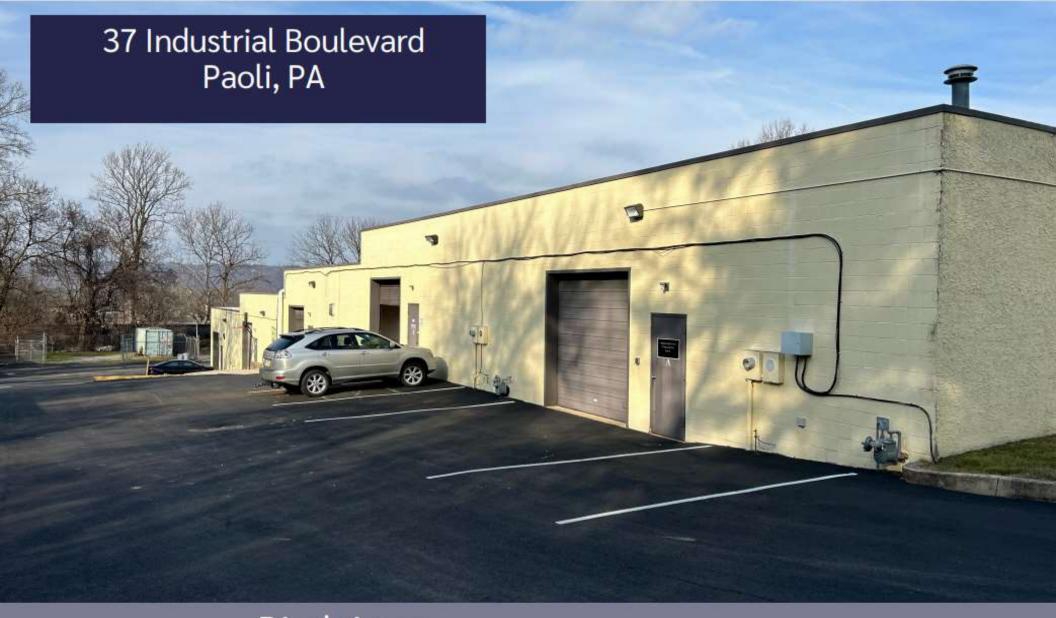

### Exterior and Parking

### **BUILDING DESCRIPTION:**

- 24,000 SF Flex building nestled on 2.6 acres in the Paoli Commons Industrial Park.
- Four 5,000 SF units and one 4,000 SF Unit (Unit A)
- Current Availability includes one Unit (Unit A – 4,000 SF)
- Sixteen (16) foot ceilings
- Fourteen (14) foot clear heights
- Ten (10) foot drive-in door
- 55% Office
- 45% Warehouse
- 3 Phase Power
- Space includes professional office and warehouse fit-out with bathrooms, kitchenettes and full plumbing