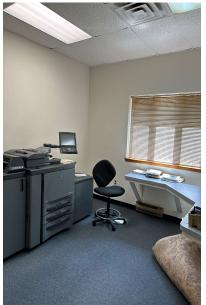

|
| Willistown Twp and<br>Tredyffrin Twp                |
| 88 Spaces plus additional unpaved parking available |
|                                                     |

# 37 Industrial Blvd.

### **BUILDING DESCRIPTION:**

- 24,000 SF Flex building nestled on 2.6 acres in the Paoli Commons Industrial Park.
- Four 5,000 SF units and one 4,000 SF Unit (Unit A)
- Current Availability includes one Unit (Unit A – 4,000 SF)
- Sixteen (16) foot ceilings
- Fourteen (14) foot clear heights
- Ten (10) foot drive-in door
- 55% Office
- 45% Warehouse
- 3 Phase Power
- Space includes professional office and warehouse fit-out with bathrooms, kitchenettes and full plumbing



#### <u>Disclaimer</u>

# IMAGES

### Exterior and Parking













# **IMAGES**

#### Office Interior













# **IMAGES**

#### Warehouse

















# Floor Plan



37 Industrial Boulevard, Unit A, Paoli, PA 4,000 SF Plan is not to scale

### LOCATION HIGHLIGHTS





# <u>Disclaimer</u>

Information contained herein has been obtained from the owner of the property or from sources deemed reliable. We have no reason to doubt its accuracy but make no warranty or representation. All information is submitted subject to errors, omissions, change, withdrawal without notice and any special listing conditions of the owner.