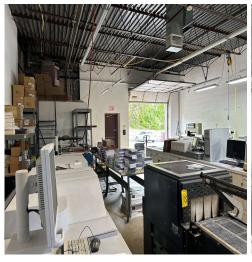

yffrin Twp                |
| 88 Spaces plus additional unpaved parking available |
|                                                     |

# 37 Industrial Blvd.

### **BUILDING DESCRIPTION:**

- 24,000 SF Flex building nestled on 2.6 acres in the Paoli Commons Industrial Park.
- Four 5,000 SF units and one 4,000 SF Unit (Unit A)
- Current Availability includes one Unit (Unit A – 4,000 SF)
- Sixteen (16) foot ceilings
- Fourteen (14) foot clear heights
- Ten (10) foot drive-in door
- 55% Office
- 45% Warehouse
- 3 Phase Power
- Space includes professional office and warehouse fit-out with bathrooms, kitchenettes and full plumbing



#### <u>Disclaimer</u>

# IMAGES

### Exterior and Parking













# **IMAGES**

#### Office Interior













# **IMAGES**

#### Warehouse

















# Floor Plan



37 Industrial Boulevard, Unit A, Paoli, PA 4,000 SF Plan is not to scale

### LOCATION HIGHLIGHTS





# <u>Disclaimer</u>

Information contained herein has been obtained from the owner of the property or from sources deemed reliable. We have no reason to doubt its accuracy but make no warranty or representation. All information is submitted subject to errors, omissions, change, withdrawal without notice and any special listing conditions of the owner.