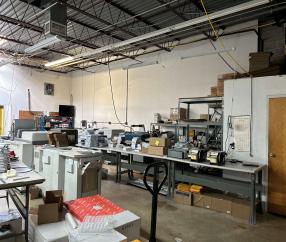

#### Warehouse

### **BUILDING DESCRIPTION:**

- 24,000 SF Flex building nestled on 2.6 acres in the Paoli Commons Industrial Park.
- Four 5,000 SF units and one 4,000 SF Unit (Unit A)
- Current Availability includes one Unit (Unit A – 4,000 SF)
- Sixteen (16) foot ceilings
- Fourteen (14) foot clear heights
- Ten (10) foot drive-in door
- 55% Office
- 45% Warehouse
- 3 Phase Power
- Space includes professional office and warehouse fit-out with bathrooms, kitchenettes and full plumbing