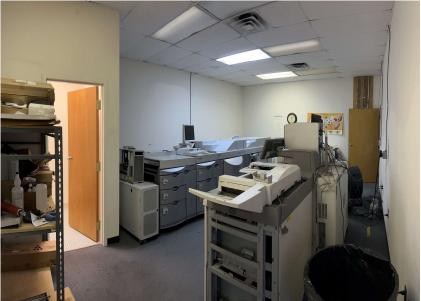

|
| Willistown Twp and<br>Tredyffrin Twp                |
| 88 Spaces plus additional unpaved parking available |
|                                                     |

# 37 Industrial Blvd.

### **BUILDING DESCRIPTION:**

- 24,000 SF Flex building nestled on 2.6 acres in the Paoli Commons Industrial Park.
- Four 5,000 SF units and one 4,000 SF Unit (Unit A)
- Current Availability includes one Unit (Unit A – 4,000 SF)
- Sixteen (16) foot ceilings
- Fourteen (14) foot clear heights
- Ten (10) foot drive-in door
- 55% Office
- 45% Warehouse
- 3 Phase Power
- Space includes professional office and warehouse fit-out with bathrooms, kitchenettes and full plumbing



#### <u>Disclaimer</u>

# IMAGES

### Exterior and Parking













# **IMAGES**

#### Office Interior













# **IMAGES**

#### Warehouse

















# Floor Plan



37 Industrial Boulevard, Unit A, Paoli, PA 4,000 SF Plan is not to scale

### LOCATION HIGHLIGHTS





# <u>Disclaimer</u>

Information contained herein has been obtained from the owner of the property or from sources deemed reliable. We have no reason to doubt its accuracy but make no warranty or representation. All information is submitted subject to errors, omissions, change, withdrawal without notice and any special listing conditions of the owner.