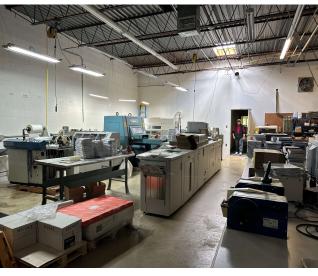

r>Tredyffrin Twp                |
| 88 Spaces plus additional unpaved parking available |
|                                                     |

# 37 Industrial Blvd.

### **BUILDING DESCRIPTION:**

- 24,000 SF Flex building nestled on 2.6 acres in the Paoli Commons Industrial Park.
- Four 5,000 SF units and one 4,000 SF Unit (Unit A)
- Current Availability includes one Unit (Unit A – 4,000 SF)
- Sixteen (16) foot ceilings
- Fourteen (14) foot clear heights
- Ten (10) foot drive-in door
- 55% Office
- 45% Warehouse
- 3 Phase Power
- Space includes professional office and warehouse fit-out with bathrooms, kitchenettes and full plumbing



#### <u>Disclaimer</u>

# IMAGES

### Exterior and Parking













# **IMAGES**

#### Office Interior













# **IMAGES**

#### Warehouse

















# Floor Plan



37 Industrial Boulevard, Unit A, Paoli, PA 4,000 SF Plan is not to scale

### LOCATION HIGHLIGHTS





# <u>Disclaimer</u>

Information contained herein has been obtained from the owner of the property or from sources deemed reliable. We have no reason to doubt its accuracy but make no warranty or representation. All information is submitted subject to errors, omissions, change, withdrawal without notice and any special listing conditions of the owner.