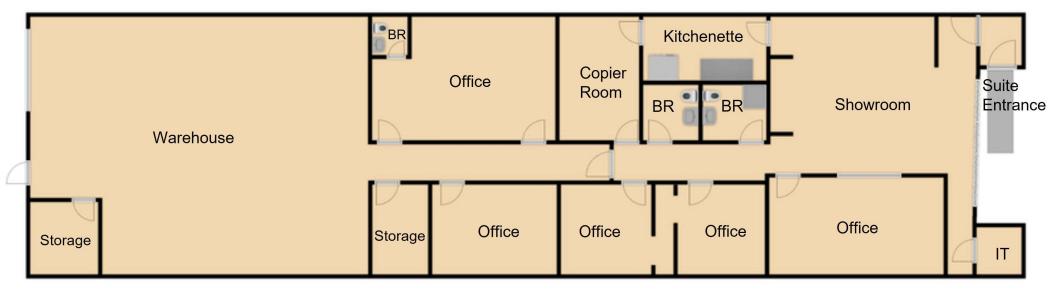

# Floor Plan

37 Industrial Boulevard, Unit A, Paoli, PA 4,000 SF Plan is not to scale