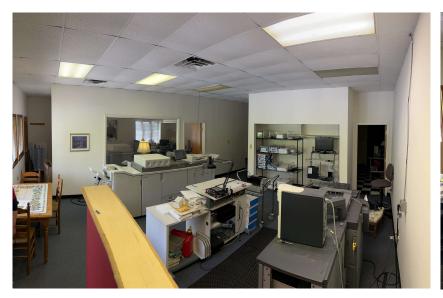

|
| Willistown Twp and<br>Tredyffrin Twp                |
| 88 Spaces plus additional unpaved parking available |
|                                                     |

# 37 Industrial Blvd.

### **BUILDING DESCRIPTION:**

- 24,000 SF Flex building nestled on 2.6 acres in the Paoli Commons Industrial Park.
- Four 5,000 SF units and one 4,000 SF Unit (Unit A)
- Current Availability includes one Unit (Unit A – 4,000 SF)
- Sixteen (16) foot ceilings
- Fourteen (14) foot clear heights
- Ten (10) foot drive-in door
- 55% Office
- 45% Warehouse
- 3 Phase Power
- Space includes professional office and warehouse fit-out with bathrooms, kitchenettes and full plumbing



#### <u>Disclaimer</u>

# IMAGES

### Exterior and Parking













# **IMAGES**

#### Office Interior













# **IMAGES**

#### Warehouse

















# Floor Plan



37 Industrial Boulevard, Unit A, Paoli, PA 4,000 SF Plan is not to scale

### LOCATION HIGHLIGHTS





# <u>Disclaimer</u>

Information contained herein has been obtained from the owner of the property or from sources deemed reliable. We have no reason to doubt its accuracy but make no warranty or representation. All information is submitted subject to errors, omissions, change, withdrawal without notice and any special listing conditions of the owner.