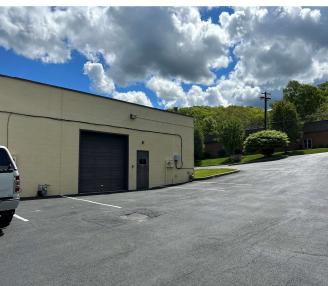

|
| \$2.35/SF (2022) + Utils                            |
| Willistown Twp and<br>Tredyffrin Twp                |
| 88 Spaces plus additional unpaved parking available |
|                                                     |

# 37 Industrial Blvd.

### **BUILDING DESCRIPTION:**

- 24,000 SF Flex building nestled on 2.6 acres in the Paoli Commons Industrial Park.
- Four 5,000 SF units and one 4,000 SF Unit (Unit A)
- Current Availability includes one Unit (Unit A – 4,000 SF)
- Sixteen (16) foot ceilings
- Fourteen (14) foot clear heights
- Ten (10) foot drive-in door
- 55% Office
- 45% Warehouse
- 3 Phase Power
- Space includes professional office and warehouse fit-out with bathrooms, kitchenettes and full plumbing



#### <u>Disclaimer</u>

# IMAGES

### Exterior and Parking













# **IMAGES**

#### Office Interior













# **IMAGES**

#### Warehouse

















# Floor Plan



37 Industrial Boulevard, Unit A, Paoli, PA 4,000 SF Plan is not to scale

### LOCATION HIGHLIGHTS





# <u>Disclaimer</u>

Information contained herein has been obtained from the owner of the property or from sources deemed reliable. We have no reason to doubt its accuracy but make no warranty or representation. All information is submitted subject to errors, omissions, change, withdrawal without notice and any special listing conditions of the owner.