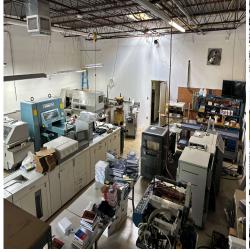

in Twp                |
| 88 Spaces plus additional unpaved parking available |
|                                                     |

# 37 Industrial Blvd.

### **BUILDING DESCRIPTION:**

- 24,000 SF Flex building nestled on 2.6 acres in the Paoli Commons Industrial Park.
- Four 5,000 SF units and one 4,000 SF Unit (Unit A)
- Current Availability includes one Unit (Unit A – 4,000 SF)
- Sixteen (16) foot ceilings
- Fourteen (14) foot clear heights
- Ten (10) foot drive-in door
- 55% Office
- 45% Warehouse
- 3 Phase Power
- Space includes professional office and warehouse fit-out with bathrooms, kitchenettes and full plumbing



#### <u>Disclaimer</u>

# IMAGES

### Exterior and Parking













# **IMAGES**

#### Office Interior













# **IMAGES**

#### Warehouse

















# Floor Plan



37 Industrial Boulevard, Unit A, Paoli, PA 4,000 SF Plan is not to scale

### LOCATION HIGHLIGHTS





# <u>Disclaimer</u>

Information contained herein has been obtained from the owner of the property or from sources deemed reliable. We have no reason to doubt its accuracy but make no warranty or representation. All information is submitted subject to errors, omissions, change, withdrawal without notice and any special listing conditions of the owner.