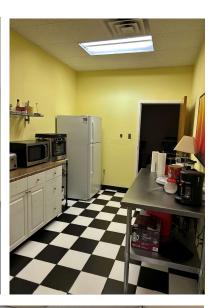

|
| Willistown Twp and<br>Tredyffrin Twp                |
| 88 Spaces plus additional unpaved parking available |
|                                                     |

# 37 Industrial Blvd.

### **BUILDING DESCRIPTION:**

- 24,000 SF Flex building nestled on 2.6 acres in the Paoli Commons Industrial Park.
- Four 5,000 SF units and one 4,000 SF Unit (Unit A)
- Current Availability includes one Unit (Unit A – 4,000 SF)
- Sixteen (16) foot ceilings
- Fourteen (14) foot clear heights
- Ten (10) foot drive-in door
- 55% Office
- 45% Warehouse
- 3 Phase Power
- Space includes professional office and warehouse fit-out with bathrooms, kitchenettes and full plumbing



#### <u>Disclaimer</u>

# IMAGES

### Exterior and Parking













# **IMAGES**

#### Office Interior













# **IMAGES**

#### Warehouse

















# Floor Plan



37 Industrial Boulevard, Unit A, Paoli, PA 4,000 SF Plan is not to scale

### LOCATION HIGHLIGHTS





# <u>Disclaimer</u>

Information contained herein has been obtained from the owner of the property or from sources deemed reliable. We have no reason to doubt its accuracy but make no warranty or representation. All information is submitted subject to errors, omissions, change, withdrawal without notice and any special listing conditions of the owner.