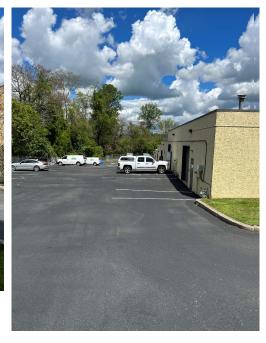

|
| \$2.35/SF (2022) + Utils                            |
| Willistown Twp and<br>Tredyffrin Twp                |
| 88 Spaces plus additional unpaved parking available |
|                                                     |

# 37 Industrial Blvd.

### **BUILDING DESCRIPTION:**

- 24,000 SF Flex building nestled on 2.6 acres in the Paoli Commons Industrial Park.
- Four 5,000 SF units and one 4,000 SF Unit (Unit A)
- Current Availability includes one Unit (Unit A – 4,000 SF)
- Sixteen (16) foot ceilings
- Fourteen (14) foot clear heights
- Ten (10) foot drive-in door
- 55% Office
- 45% Warehouse
- 3 Phase Power
- Space includes professional office and warehouse fit-out with bathrooms, kitchenettes and full plumbing



#### <u>Disclaimer</u>

# IMAGES

### Exterior and Parking













# **IMAGES**

#### Office Interior













# **IMAGES**

#### Warehouse

















# Floor Plan



37 Industrial Boulevard, Unit A, Paoli, PA 4,000 SF Plan is not to scale

### LOCATION HIGHLIGHTS





# <u>Disclaimer</u>

Information contained herein has been obtained from the owner of the property or from sources deemed reliable. We have no reason to doubt its accuracy but make no warranty or representation. All information is submitted subject to errors, omissions, change, withdrawal without notice and any special listing conditions of the owner.