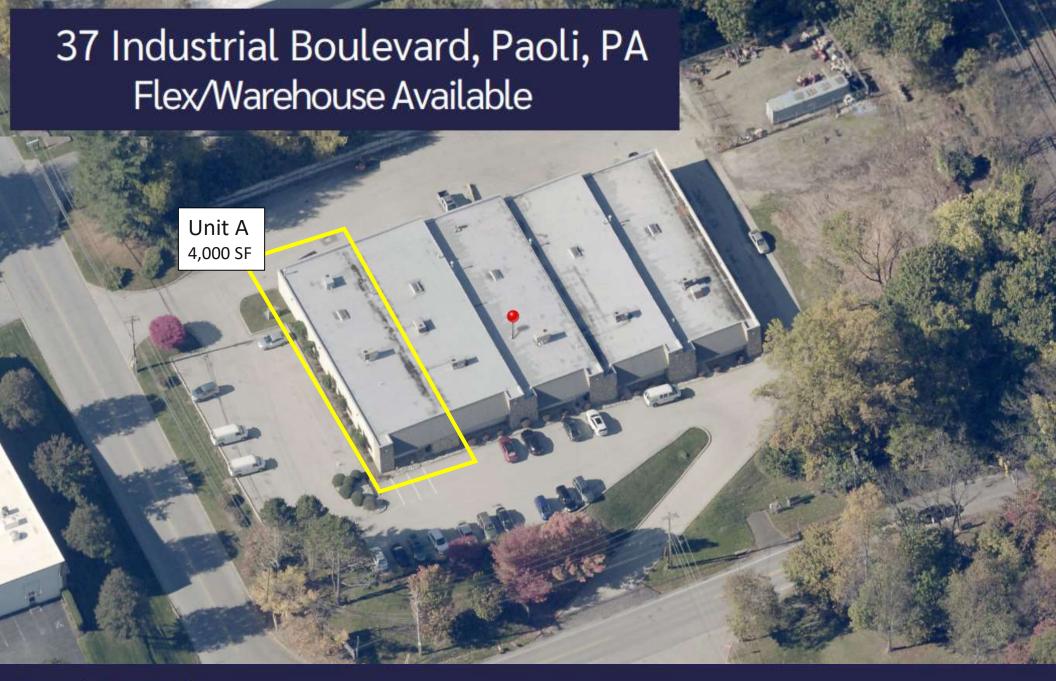

# 37 Industrial Blvd.

### **BUILDING DESCRIPTION:**

- 24,000 SF Flex building nestled on 2.6 acres in the Paoli Commons Industrial Park.
- Four 5,000 SF units and one 4,000 SF Unit (Unit A)
- Current Availability includes one Unit (Unit A – 4,000 SF)
- Sixteen (16) foot ceilings
- Fourteen (14) foot clear heights
- Ten (10) foot drive-in door
- 55% Office
- 45% Warehouse
- 3 Phase Power
- Space includes professional office and warehouse fit-out with bathrooms, kitchenettes and full plumbing