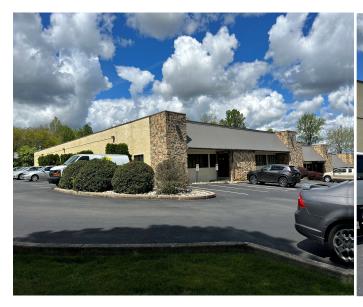

|
| \$2.35/SF (2022) + Utils                            |
| Willistown Twp and<br>Tredyffrin Twp                |
| 88 Spaces plus additional unpaved parking available |
|                                                     |

# 37 Industrial Blvd.

### **BUILDING DESCRIPTION:**

- 24,000 SF Flex building nestled on 2.6 acres in the Paoli Commons Industrial Park.
- Four 5,000 SF units and one 4,000 SF Unit (Unit A)
- Current Availability includes one Unit (Unit A – 4,000 SF)
- Sixteen (16) foot ceilings
- Fourteen (14) foot clear heights
- Ten (10) foot drive-in door
- 55% Office
- 45% Warehouse
- 3 Phase Power
- Space includes professional office and warehouse fit-out with bathrooms, kitchenettes and full plumbing



#### <u>Disclaimer</u>

# IMAGES

### Exterior and Parking













# **IMAGES**

#### Office Interior













# **IMAGES**

#### Warehouse

















# Floor Plan



37 Industrial Boulevard, Unit A, Paoli, PA 4,000 SF Plan is not to scale

### LOCATION HIGHLIGHTS





# <u>Disclaimer</u>

Information contained herein has been obtained from the owner of the property or from sources deemed reliable. We have no reason to doubt its accuracy but make no warranty or representation. All information is submitted subject to errors, omissions, change, withdrawal without notice and any special listing conditions of the owner.