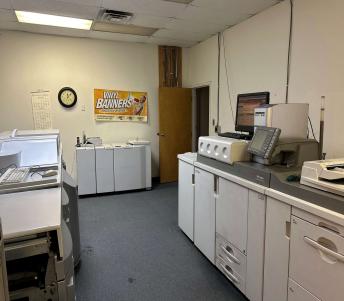

|
| Willistown Twp and<br>Tredyffrin Twp                |
| 88 Spaces plus additional unpaved parking available |
|                                                     |

# 37 Industrial Blvd.

### **BUILDING DESCRIPTION:**

- 24,000 SF Flex building nestled on 2.6 acres in the Paoli Commons Industrial Park.
- Four 5,000 SF units and one 4,000 SF Unit (Unit A)
- Current Availability includes one Unit (Unit A – 4,000 SF)
- Sixteen (16) foot ceilings
- Fourteen (14) foot clear heights
- Ten (10) foot drive-in door
- 55% Office
- 45% Warehouse
- 3 Phase Power
- Space includes professional office and warehouse fit-out with bathrooms, kitchenettes and full plumbing



#### <u>Disclaimer</u>

# IMAGES

### Exterior and Parking













# **IMAGES**

#### Office Interior













# **IMAGES**

#### Warehouse

















# Floor Plan



37 Industrial Boulevard, Unit A, Paoli, PA 4,000 SF Plan is not to scale

### LOCATION HIGHLIGHTS





# <u>Disclaimer</u>

Information contained herein has been obtained from the owner of the property or from sources deemed reliable. We have no reason to doubt its accuracy but make no warranty or representation. All information is submitted subject to errors, omissions, change, withdrawal without notice and any special listing conditions of the owner.