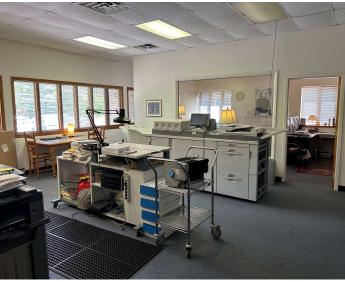

|
| Willistown Twp and<br>Tredyffrin Twp                |
| 88 Spaces plus additional unpaved parking available |
|                                                     |

# 37 Industrial Blvd.

### **BUILDING DESCRIPTION:**

- 24,000 SF Flex building nestled on 2.6 acres in the Paoli Commons Industrial Park.
- Four 5,000 SF units and one 4,000 SF Unit (Unit A)
- Current Availability includes one Unit (Unit A – 4,000 SF)
- Sixteen (16) foot ceilings
- Fourteen (14) foot clear heights
- Ten (10) foot drive-in door
- 55% Office
- 45% Warehouse
- 3 Phase Power
- Space includes professional office and warehouse fit-out with bathrooms, kitchenettes and full plumbing



#### <u>Disclaimer</u>

# IMAGES

### Exterior and Parking













# **IMAGES**

#### Office Interior













# **IMAGES**

#### Warehouse

















# Floor Plan



37 Industrial Boulevard, Unit A, Paoli, PA 4,000 SF Plan is not to scale

### LOCATION HIGHLIGHTS





# <u>Disclaimer</u>

Information contained herein has been obtained from the owner of the property or from sources deemed reliable. We have no reason to doubt its accuracy but make no warranty or representation. All information is submitted subject to errors, omissions, change, withdrawal without notice and any special listing conditions of the owner.