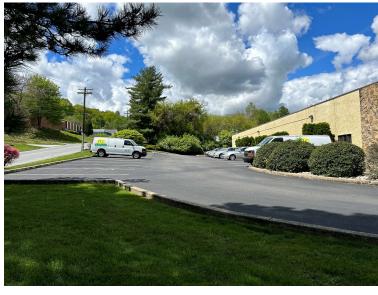

|
| \$2.35/SF (2022) + Utils                            |
| Willistown Twp and<br>Tredyffrin Twp                |
| 88 Spaces plus additional unpaved parking available |
|                                                     |

# 37 Industrial Blvd.

### **BUILDING DESCRIPTION:**

- 24,000 SF Flex building nestled on 2.6 acres in the Paoli Commons Industrial Park.
- Four 5,000 SF units and one 4,000 SF Unit (Unit A)
- Current Availability includes one Unit (Unit A – 4,000 SF)
- Sixteen (16) foot ceilings
- Fourteen (14) foot clear heights
- Ten (10) foot drive-in door
- 55% Office
- 45% Warehouse
- 3 Phase Power
- Space includes professional office and warehouse fit-out with bathrooms, kitchenettes and full plumbing



#### <u>Disclaimer</u>

# IMAGES

### Exterior and Parking













# **IMAGES**

#### Office Interior













# **IMAGES**

#### Warehouse

















# Floor Plan



37 Industrial Boulevard, Unit A, Paoli, PA 4,000 SF Plan is not to scale

### LOCATION HIGHLIGHTS





# <u>Disclaimer</u>

Information contained herein has been obtained from the owner of the property or from sources deemed reliable. We have no reason to doubt its accuracy but make no warranty or representation. All information is submitted subject to errors, omissions, change, withdrawal without notice and any special listing conditions of the owner.