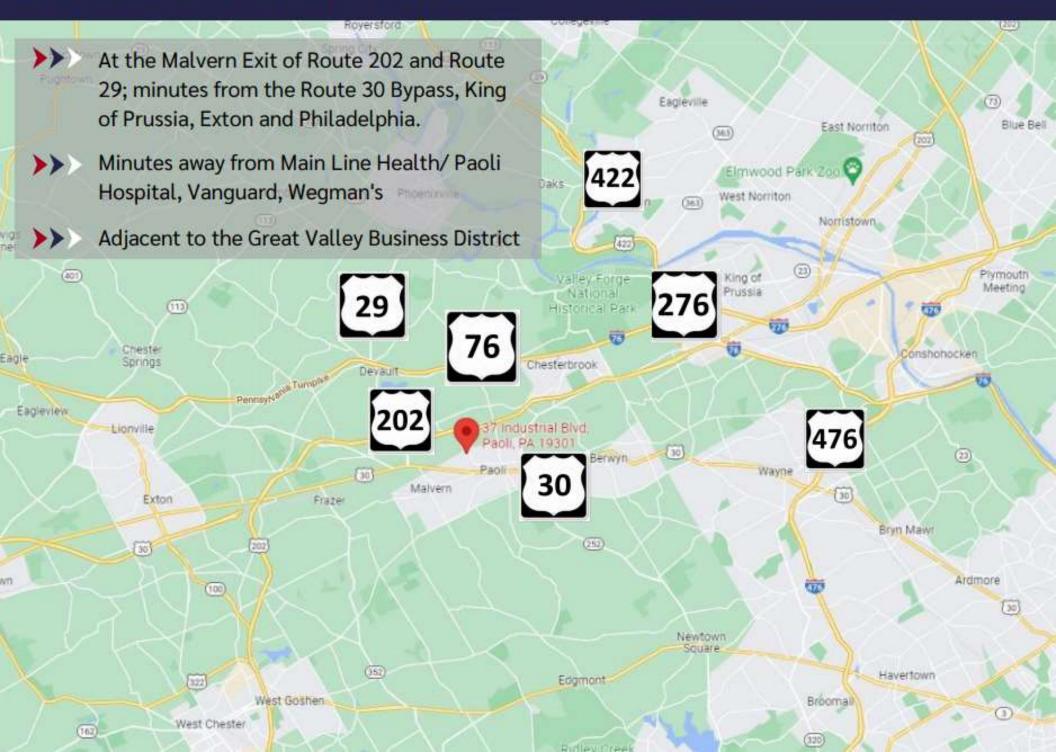

|

# 37 Industrial Blvd.

### **BUILDING DESCRIPTION:**

- 24,000 SF Flex building nestled on 2.6 acres in the Paoli Commons Industrial Park.
- Four 5,000 SF units and one 4,000 SF Unit (Unit A)
- Current Availability includes one Unit (Unit A – 4,000 SF)
- Sixteen (16) foot ceilings
- Fourteen (14) foot clear heights
- Ten (10) foot drive-in door
- 55% Office
- 45% Warehouse
- 3 Phase Power
- Space includes professional office and warehouse fit-out with bathrooms, kitchenettes and full plumbing



#### <u>Disclaimer</u>

# IMAGES

### Exterior and Parking













# **IMAGES**

#### Office Interior













# **IMAGES**

#### Warehouse

















# Floor Plan



37 Industrial Boulevard, Unit A, Paoli, PA 4,000 SF Plan is not to scale

### LOCATION HIGHLIGHTS





# <u>Disclaimer</u>

Information contained herein has been obtained from the owner of the property or from sources deemed reliable. We have no reason to doubt its accuracy but make no warranty or representation. All information is submitted subject to errors, omissions, change, withdrawal without notice and any special listing conditions of the owner.