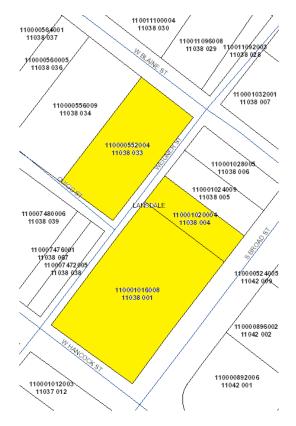

## LIEBERMAN EARLEY & COMPANY

FOR SALE or LEASE: 15,000 SF Corner Lot Building with 1.3± Ac. 320 S. Broad St., Lansdale Boro, Montgomery County, PA 19446

This property is located near the heart of Lansdale Boro and includes 1.3 acres corner and a 15,000 SF Catering/Banquet Facility. Sale includes Land and Building only. Liquor License and Contents are available in addition to the sale price, if needed. The immaculate, 15,000 SF building is currently in use as an operating, successful catering business. Consider a Sale or Lease to a complementary business to the food service industry. Sale options include commercial development, retail, users and existing food service.

Township: Lansdale Boro
Zoning: Commercial
Water/Sewer/Gas: Public
Year Built: 1950
Total Building: 15,0000 SF

Acreage: 1.28 Total Incl 3 Parcels Frontage: 200 FT on S Broad Street

Traffic Count: 15,000 VPD