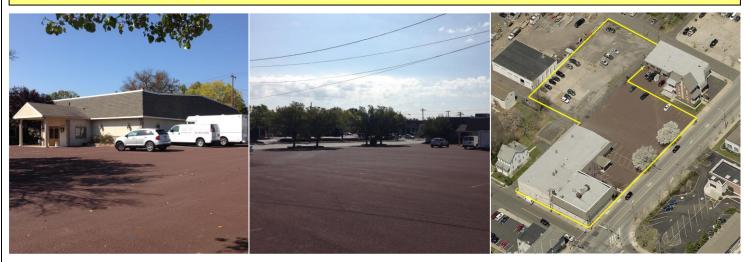

## LIEBERMAN EARLEY & COMPANY

FOR SALE or LEASE: 15,000 SF Corner Lot Building with 1.3± Ac. 320 S. Broad St., Lansdale Boro, Montgomery County, PA 19446

This property is located near the heart of Lansdale Boro and includes 1.3 acres corner and a 15,000 SF Catering/Banquet Facility. Sale includes Land and Building only. Liquor License and Contents are available in addition to the sale price, if needed. The immaculate, 15,000 SF building is currently in use as an operating, successful catering business. Consider a Sale or Lease to a complementary business to the food service industry. Sale options include commercial development, retail, users and existing food service.

Township: Lansdale Boro
Zoning: Commercial
Water/Sewer/Gas: Public
Year Built: 1950
Total Building: 15,0000 SF

Acreage: 1.28 Total Incl 3 Parcels Frontage: 200 FT on S Broad Street

Traffic Count: 15,000 VPD

Asking Price: \$1,500,000 or \$100/SF

For more information, please contact:

David Partridge: Ph: 610-225-0914 or Cell: 610-209-7918

Email: dpartridge@liebermanearley.com