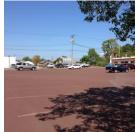

## LIEBERMAN EARLEY & COMPANY

FOR SALE or LEASE: 15,000 SF Corner Lot Building with 1.3± Ac. 320 S. Broad St., Lansdale Boro, Montgomery County, PA 19446

This property is located near the heart of Lansdale Boro and includes 1.3 acres corner and a 15,000 SF Catering/Banquet Facility. Sale includes Land and Building only. Liquor License and Contents are available in addition to the sale price, if needed. The immaculate, 15,000 SF building is currently in use as an operating, successful catering business. Consider a Sale or Lease to a complementary business to the food service industry. Sale options include commercial development, retail, users and existing food service.

Township: Lansdale Boro
Zoning: Commercial
Water/Sewer/Gas: Public
Year Built: 1950
Total Building: 15,0000 SF

Acreage: 1.28 Total Incl 3 Parcels Frontage: 200 FT on S Broad Street

Traffic Count: 15,000 VPD