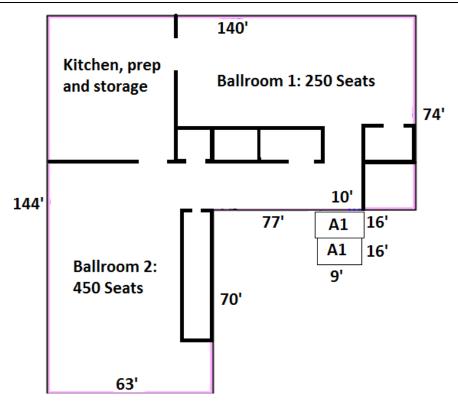

## LIEBERMAN EARLEY & COMPANY

FOR SALE or LEASE: 15,000 SF Corner Lot Building with 1.3± Ac. 320 S. Broad St., Lansdale Boro, Montgomery County, PA 19446

This property is located near the heart of Lansdale Boro and includes 1.3 acres corner and a 15,000 SF Catering/Banquet Facility. Sale includes Land and Building only. Liquor License and Contents are available in addition to the sale price, if needed. The immaculate, 15,000 SF building is currently in use as an operating, successful catering business. Consider a Sale or Lease to a complementary business to the food service industry. Sale options include commercial development, retail, users and existing food service.

Township: Lansdale Boro
Zoning: Commercial
Water/Sewer/Gas: Public
Year Built: 1950
Total Building: 15,0000 SF

Acreage: 1.28 Total Incl 3 Parcels Frontage: 200 FT on S Broad Street

Traffic Count: 15,000 VPD

| Label | Code            | Description     | Area  |
|-------|-----------------|-----------------|-------|
| A0    | 031             | RESTAURANT      | 14770 |
| A1    | PO5             | PORCH, COVERED  | 144   |
| A1    | PO <sub>2</sub> | PORCH, ENCLOSED | 160   |