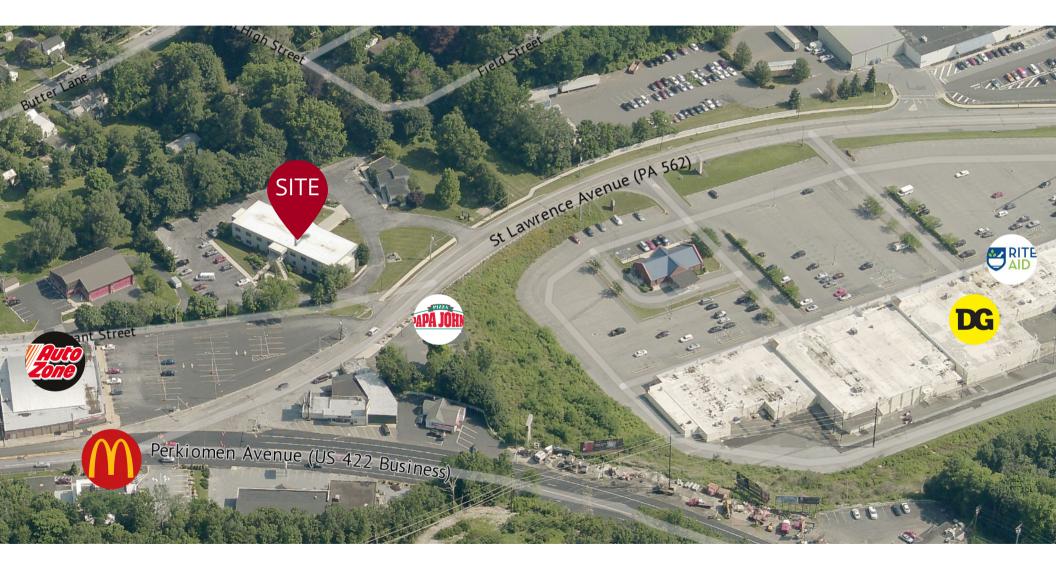

UTIVE SUMMARY

Total Available:

3,020 SF

#### Property Features:

- 16,252 SF two story class B office buildingAt grade access to both levels
- •Strong professional tenant mix
- •Shell condition or custom fit-out available
- •Well maintained and managed
- •Large surface parking field
- •Easy access to Rte. 422 & Rte. 222
- •Close shopping and restaurants

#### Suite Features:

- •1st floor office or medical space
- •Suite is plumbed
- •Suite includes 2 private ADA restrooms
- •Turn-key fit outs available
- •Flexible floor plan options and opportunity to divide space to 1500 SF
- •Zoning: I-2
- •Comcast
- •9' ceilings
- •Fully sprinklered
- •Monument signage available



Lease Rate: \$17.50 / SF plus utilities



## FIRST FLOOR PLAN



#### PLAT MAP



### LOCATION HIGHLIGHTS / SITE MAP



# 2901 St. Lawrence Ave.





#### 2901 St. Lawrence Ave.