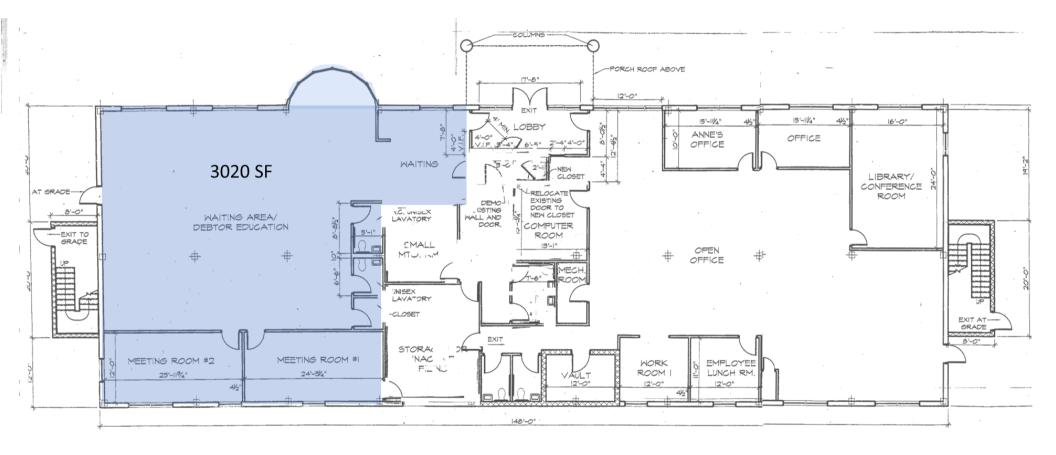

## FIRST FLOOR PLAN

# EXECUTIVE SUMMARY

Total Available:

3,020 SF

#### Suite Features:

- •1st floor office or medical space
- •Suite is plumbed
- •Suite includes 2 private ADA restrooms
- •Turn-key fit outs available
- •Flexible floor plan options and opportunity to divide space to 1500 SF
- •Zoning: I-2
- •Comcast
- •9' ceilings
- •Fully sprinklered
- •Monument signage available