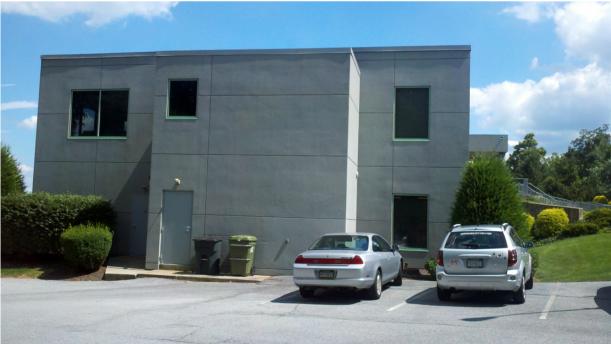

#### Property Features:

- 16,252 SF two story class B office buildingAt grade access to both levels
- •Strong professional tenant mix
- •Shell condition or custom fit-out available
- •Well maintained and managed
- •Large surface parking field
- •Easy access to Rte. 422 & Rte. 222
- •Close shopping and restaurants