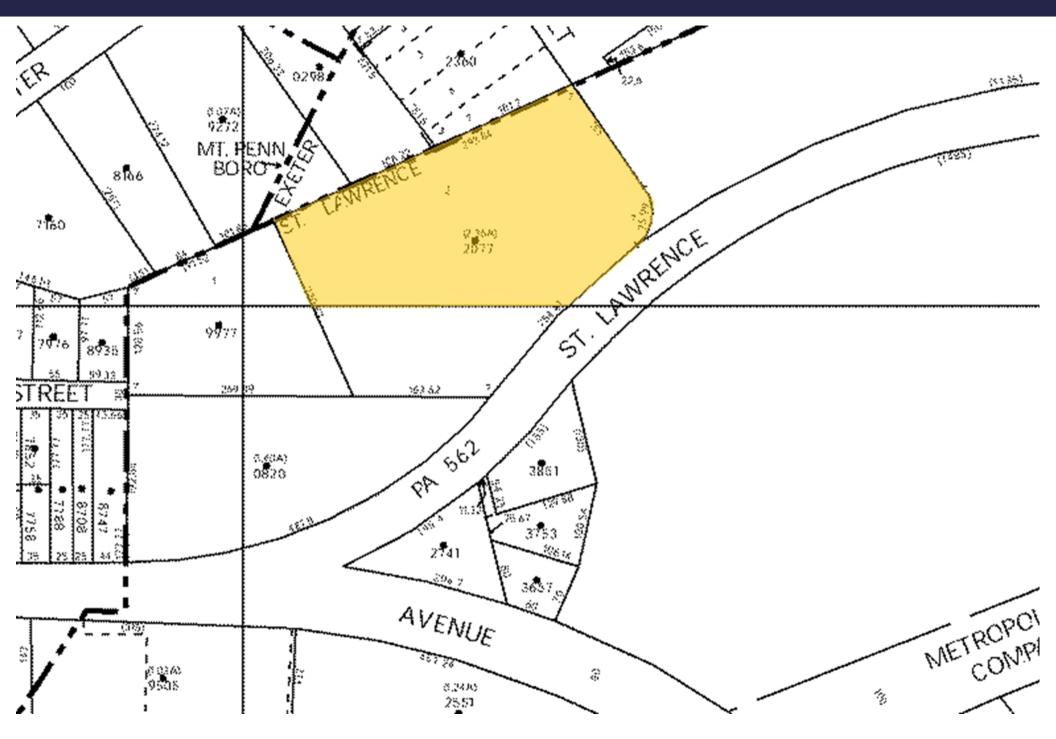

ve, Suite 110, Wayne, PA 19087

# EXECUTIVE SUMMARY

Total Available:

3,020 SF

#### Property Features:

- 16,252 SF two story class B office buildingAt grade access to both levels
- •Strong professional tenant mix
- •Shell condition or custom fit-out available
- •Well maintained and managed
- •Large surface parking field
- •Easy access to Rte. 422 & Rte. 222
- •Close shopping and restaurants

#### Suite Features:

- •1st floor office or medical space
- •Suite is plumbed
- •Suite includes 2 private ADA restrooms
- •Turn-key fit outs available
- •Flexible floor plan options and opportunity to divide space to 1500 SF
- •Zoning: I-2
- •Comcast
- •9' ceilings
- •Fully sprinklered
- •Monument signage available



Lease Rate: \$17.50 / SF plus utilities



## FIRST FLOOR PLAN



#### PLAT MAP



### LOCATION HIGHLIGHTS / SITE MAP



# 2901 St. Lawrence Ave.





#### 2901 St. Lawrence Ave.