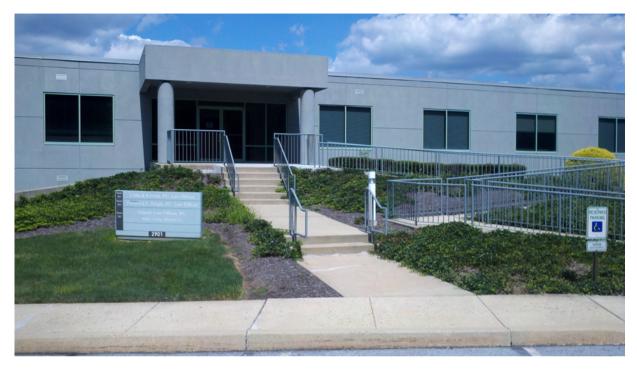

#### Property Features:

- 16,252 SF two story class B office buildingAt grade access to both levels
- •Strong professional tenant mix
- •Shell condition or custom fit-out available
- •Well maintained and managed
- •Large surface parking field
- •Easy access to Rte. 422 & Rte. 222
- •Close shopping and restaurants

#### Suite Features:

- •1st floor office or medical space
- •Suite is plumbed
- •Suite includes 2 private ADA restrooms
- •Turn-key fit outs available
- •Flexible floor plan options and opportunity to divide space to 1500 SF
- •Zoning: I-2
- •Comcast
- •9' ceilings
- •Fully sprinklered
- •Monument signage available