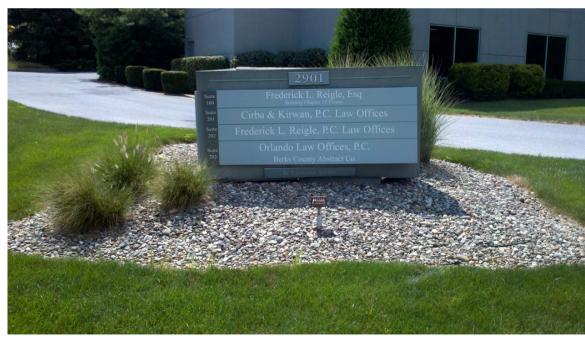

#### Suite Features:

- •1st floor office or medical space
- •Suite is plumbed
- •Suite includes 2 private ADA restrooms
- •Turn-key fit outs available
- •Flexible floor plan options and opportunity to divide space to 1500 SF
- •Zoning: I-2
- •Comcast
- •9' ceilings
- •Fully sprinklered
- •Monument signage available