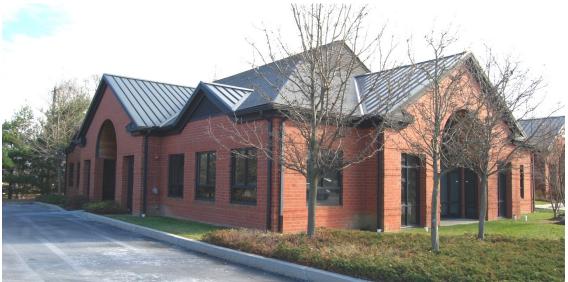

### **Contact:**

Phil Earley, CCIM | 610.225.0900 philearley@liebermanearley.com

Or

JoAnn West | 610.225.0913 jwest@liebermanearley.com **BUILDING:** 2,728 ± SF office condominium, end unit with custom fit-out. This is a Class "A" single story building with a thermal pane window system, brick exterior, fully sprinklered, vaulted entry areas, and 9' drop ceiling.

**Location:** Property is located in Eagleview
Corporate Center at the corner of Eagleview
Boulevard and Dowlin Forge Road. Right off of Route
113. Complex is within minutes of PA Turnpike, Route
202 and Route 100.