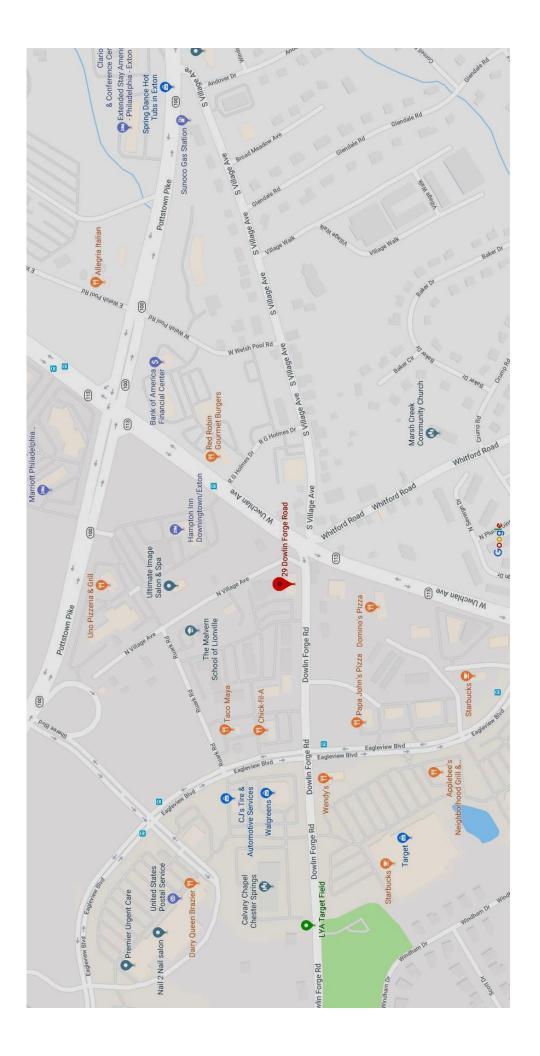

**Location:** Property is located in Eagleview
Corporate Center at the corner of Eagleview
Boulevard and Dowlin Forge Road. Right off of Route
113. Complex is within minutes of PA Turnpike, Route
202 and Route 100.