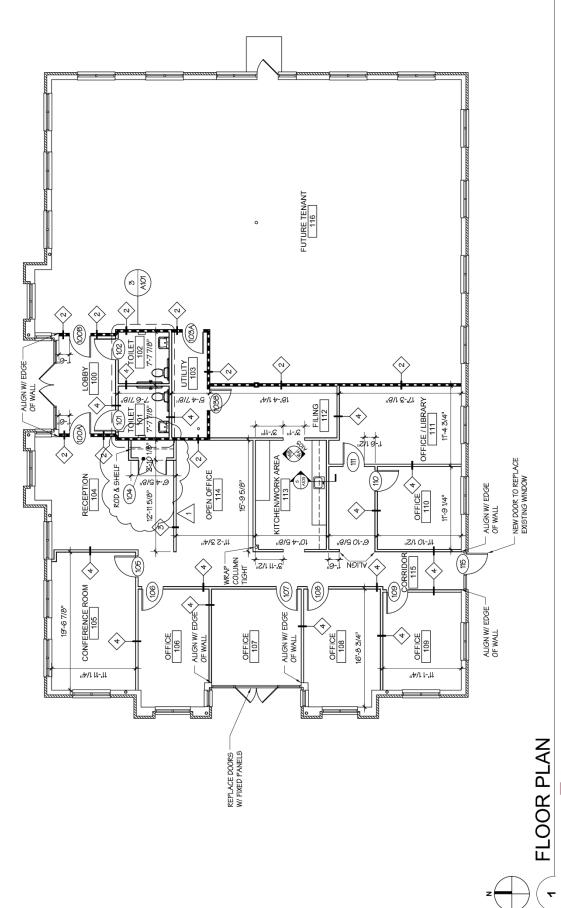

### **FEATURES:**

Available:  $2,728 \pm SF$ 

HVAC: Individual Units

Parking: 5/1,000

Signage: 3 Park Directory Signs, building

sign, and lobby sign

Utilities: Public Water and Sewer

Condo Fees: \$2.28/SF/year, \$519.00/month

### **Contact:**

Phil Earley, CCIM | 610.225.0900 philearley@liebermanearley.com

Or

JoAnn West | 610.225.0913 jwest@liebermanearley.com **BUILDING:** 2,728 ± SF office condominium, end unit with custom fit-out. This is a Class "A" single story building with a thermal pane window system, brick exterior, fully sprinklered, vaulted entry areas, and 9' drop ceiling.