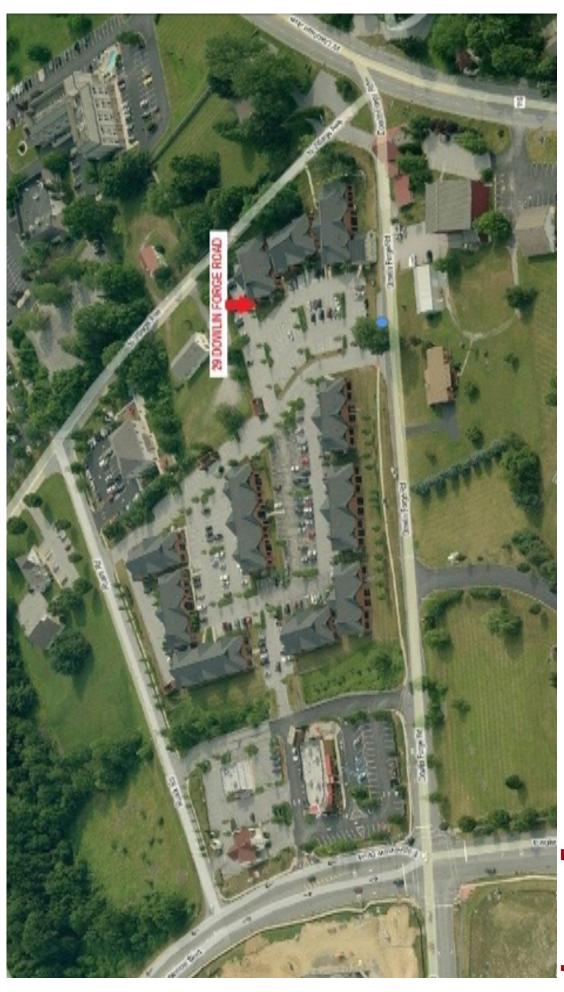

**Location:** Property is located in Eagleview
Corporate Center at the corner of Eagleview
Boulevard and Dowlin Forge Road. Right off of Route
113. Complex is within minutes of PA Turnpike, Route
202 and Route 100.