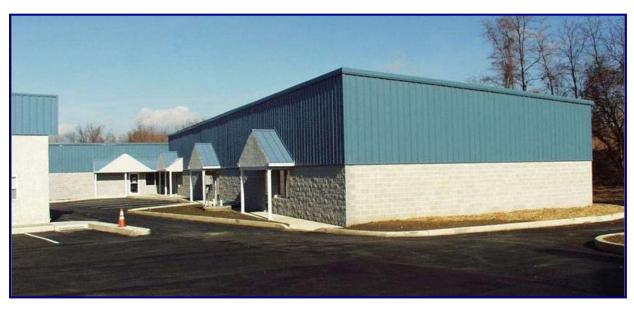

According to Cuddahy, "there are 400 square feet of office and 1,600 square feet of heated and air conditioned, warehouse space available. Features include ceiling heights of 16' to 18', a 10'x12' drive-in door, public water and sewer, gas heat and on-site parking".

This unit is one of many situated in this attractive, one story flex building which has a total of 11,500 square feet of useable space constructed of block and metal. Added plus to this property is the very flexible zoning which is C-3 Commercial District.

Conveniently located with exceptional visibility right at the corner of Route 30 (Lancaster Avenue) and Planebrook Road, across from the Super Wawa and just minutes from Routes 202 and the 202 By-pass, Routes 352, 100 and the Exton Mall.