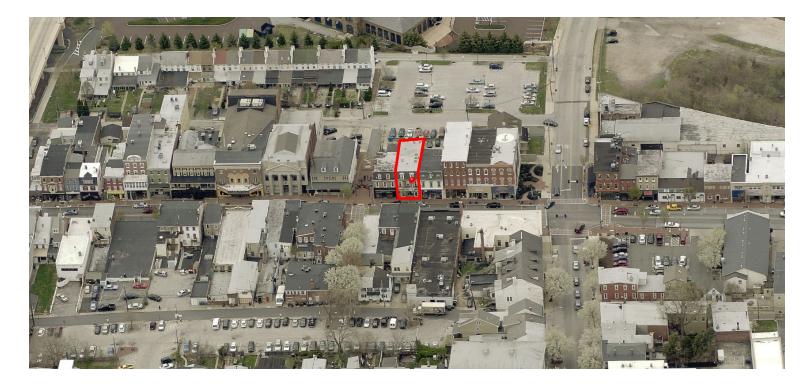

**LOCATION:** Vibrant walkable community with unique shops, restaurants, breweries, parks and the historic Colonial Theater. A close distance to King of Prussia, Route 422, and Route 29.

## 215 Bridge Street, Phoenixville

Information contained herein has been obtained from the owner of the property or from sources deemed reliable. We have no reason to doubt its accuracy but make no warranty or representation. All information is submitted subject to errors, omissions, change, withdrawal without notice and any special listing conditions of the owner.