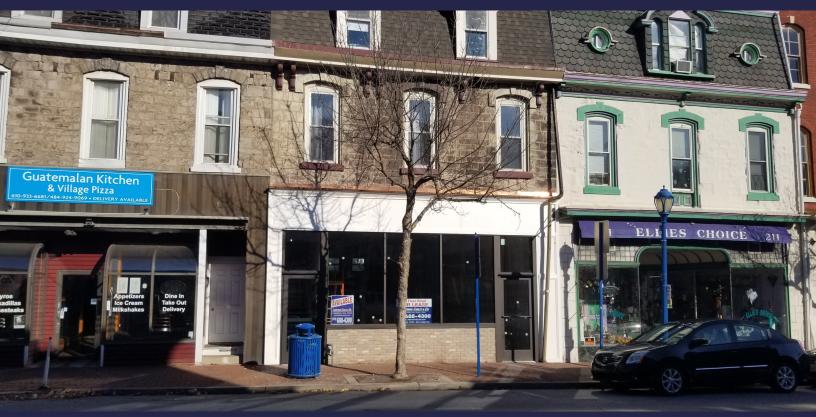

# 1,884 ± SF Retail for Lease IN Phoenixville Borough

# 215 Bridge Street, Phoenixville, PA

**BUILDING:** Under New Ownership. Located on in the heart of Phoenixville Borough's downtown district. Permit parking available directly behind building. The retail space will be put in "shell" condition so the tenant can customize the interior.

**LOCATION:** Vibrant walkable community with unique shops, restaurants, breweries, parks and the historic Colonial Theater. A close distance to King of Prussia, Route 422, and Route 29.