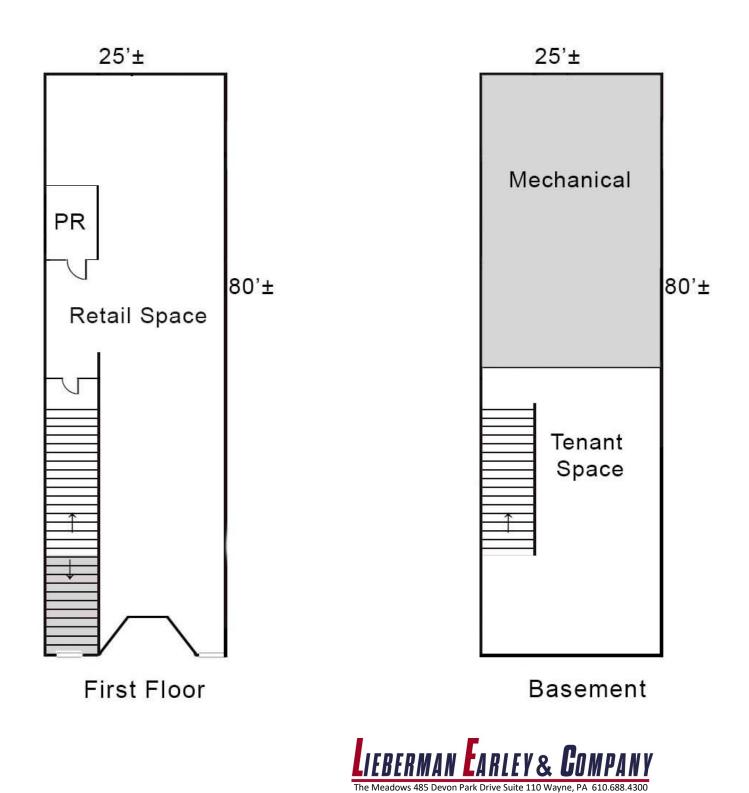

### **FEATURES:**

| Retail SF: | 1,884 ± SF gross<br>1,725 ± SF usable |
|------------|---------------------------------------|
| Basement:  | 900 ± SF                              |
| Zoning:    | Town Center (Allows Retail)           |
| Utilities: | Public Gas, Water, and Sewer          |