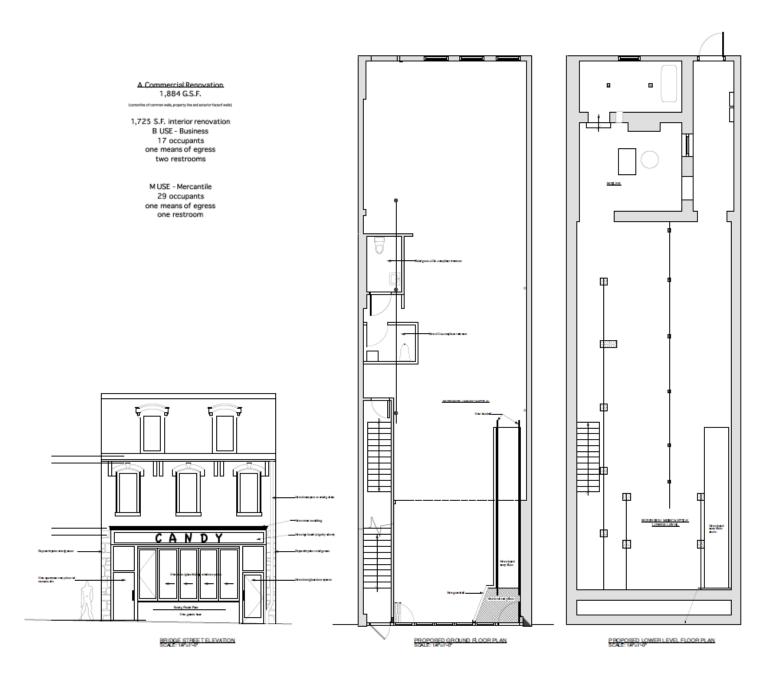

### **FEATURES:**

| Retail SF: | 1,884 ± SF gross<br>1,725 ± SF usable |
|------------|---------------------------------------|
| Basement:  | 900 ± SF                              |
| Zoning:    | Town Center (Allows Retail)           |
| Utilities: | Public Gas, Water, and Sewer          |

**BUILDING:** Under New Ownership. Located on in the heart of Phoenixville Borough's downtown district. Permit parking available directly behind building. The retail space will be put in "shell" condition so the tenant can customize the interior.

# 215 Bridge Street, Phoenixville

Information contained herein has been obtained from the owner of the property or from sources deemed reliable. We have no reason to doubt its accuracy but make no warranty or representation. All information is submitted subject to errors, omissions, change, withdrawal without notice and any special listing conditions of the owner.