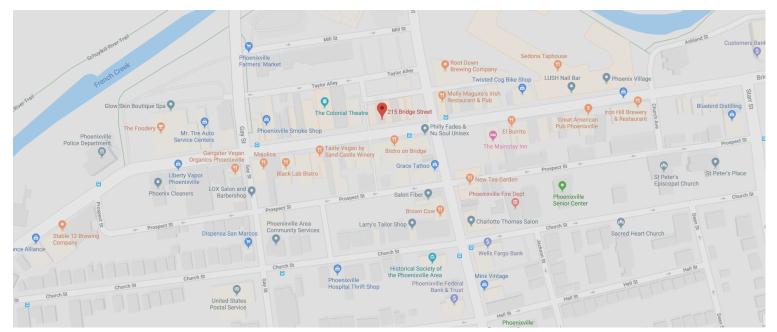

**LOCATION:** Vibrant walkable community with unique shops, restaurants, breweries, parks and the historic Colonial Theater. A close distance to King of Prussia, Route 422, and Route 29.

## 215 Bridge Street, Phoenixville

Information contained herein has been obtained from the owner of the property or from sources deemed reliable. We have no reason to doubt its accuracy but make no warranty or representation. All information is submitted subject to errors, omissions, change, withdrawal without notice and any special listing conditions of the owner.