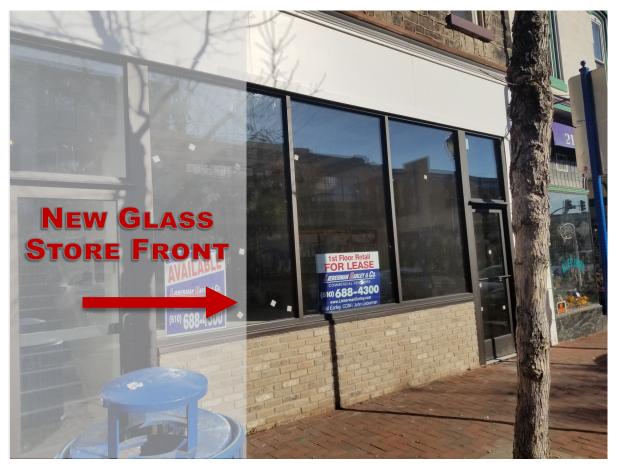

**BUILDING:** Under New Ownership. Located on in the heart of Phoenixville Borough's downtown district. Permit parking available directly behind building. The retail space will be put in "shell" condition so the tenant can customize the interior.