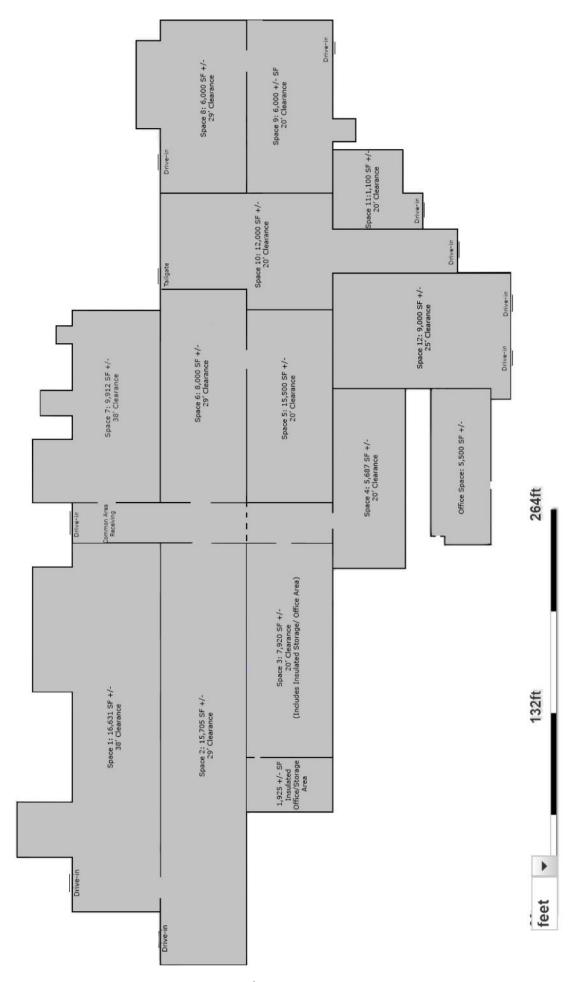

#### FEATURES:

Building Square Footage: 124,500 ± SF

Available: 32,336 ± SF (divisible)

Columns: 55'w bays

Warehouse Clearance: 20', 29', 38' (see page 4)

Loading: 6 Docks

10 Drive-ins

Zoning: I (Industrial)

# 201 N 4th Avenue | Royersford Warehouse | 115,000 ± SF Available