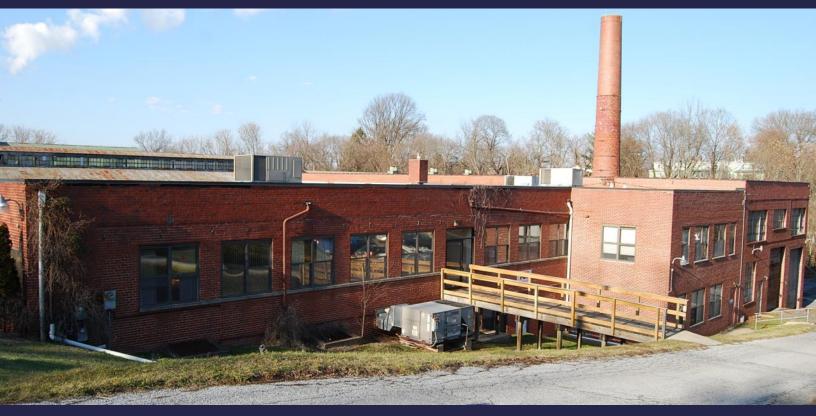

## INDUSTRIAL PROPERTY AVAILABLE

## 201 N 4th Avenue, Royersford, PA

#### FEATURES:

Building Square Footage: 124,500 ± SF

Available: 32,336 ± SF (divisible)

Columns: 55'w bays

Warehouse Clearance: 20', 29', 38' (see page 4)

Loading: 6 Docks

10 Drive-ins

Zoning: I (Industrial)