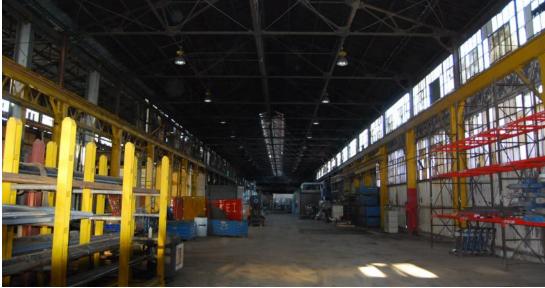

#### FEATURES:

Building Square Footage: 124,500 ± SF

Available: 32,336 ± SF (divisible)

Columns: 55'w bays

Warehouse Clearance: 20', 29', 38' (see page 4)

Loading: 6 Docks

10 Drive-ins

Zoning: I (Industrial)

Estimated NNN Fees: \$0.60 per SF/yr

Features: 4 cranes; 25 tons (5-10 ton hooks)

Ample Parking Yard Space **BUILDING:** Up to 32,336 SF of industrial

space available. Building sits on 14.31 acres

and offers efficient layout with generous