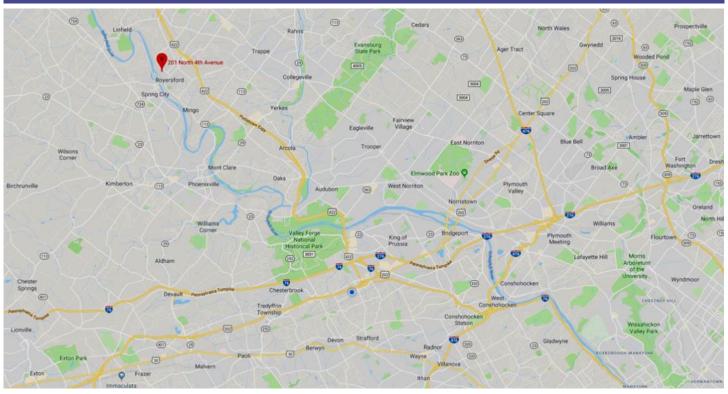

lease flexibility.

**LOCATION:** Excellent location near Route

422 and 724. It is within walking distance of

Schuylkill River Trail.