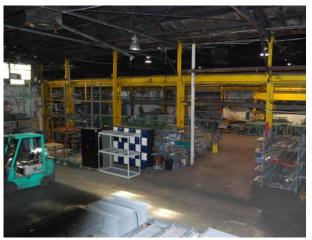

#### FEATURES:

Building Square Footage: 124,500 ± SF

Available: 32,336 ± SF (divisible)

Columns: 55'w bays

Warehouse Clearance: 20', 29', 38' (see page 4)

Loading: 6 Docks

10 Drive-ins

Zoning: I (Industrial)

Estimated NNN Fees: \$0.60 per SF/yr

Features: 4 cranes; 25 tons (5-10 ton hooks)

Ample Parking Yard Space **BUILDING:** Up to 32,336 SF of industrial

space available. Building sits on 14.31 acres

and offers efficient layout with generous