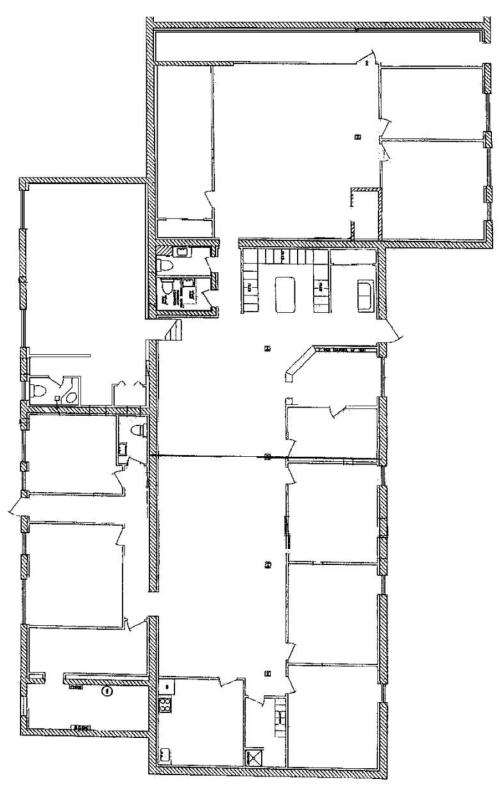

32,336 ± SF (divisible)

Columns: 55'w bays

Warehouse Clearance: 20', 29', 38' (see page 4)

Loading: 6 Docks

10 Drive-ins

Zoning: I (Industrial)

Estimated NNN Fees: \$0.60 per SF/yr

Features: 4 cranes; 25 tons (5-10 ton hooks)

Ample Parking Yard Space **BUILDING:** Up to 32,336 SF of industrial

space available. Building sits on 14.31 acres

and offers efficient layout with generous

lease flexibility.

**LOCATION:** Excellent location near Route

422 and 724. It is within walking distance of

Schuylkill River Trail.

#### **Contact:**

John Lieberman 610.225.0901

Johnlieberman@liebermanearley.com



# 201 N 4th Avenue | Royersford Warehouse | 115,000 ± SF Available















## 201 N. 4th Ave, Royersford









## 201 N. 4th Ave, Royersford | 5,500 ± SF Office Floor Plan