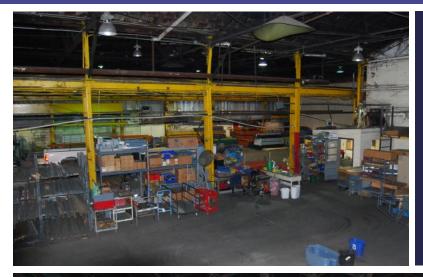

#### FEATURES:

Building Square Footage: 124,500 ± SF

Available: 32,336 ± SF (divisible)

Columns: 55'w bays

Warehouse Clearance: 20', 29', 38' (see page 4)

Loading: 6 Docks

10 Drive-ins

Zoning: I (Industrial)

Estimated NNN Fees: \$0.60 per SF/yr

Features: 4 cranes; 25 tons (5-10 ton hooks)

Ample Parking Yard Space **BUILDING:** Up to 32,336 SF of industrial

space available. Building sits on 14.31 acres

and offers efficient layout with generous