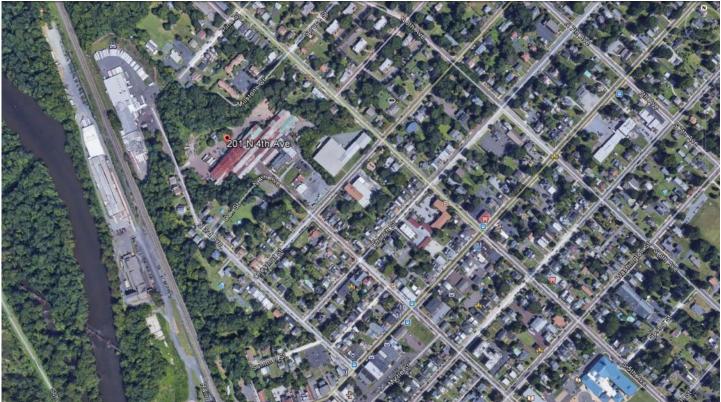

lease flexibility.

**LOCATION:** Excellent location near Route

422 and 724. It is within walking distance of

Schuylkill River Trail.