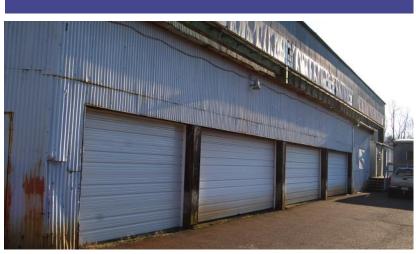

#### FEATURES:

Building Square Footage: 124,500 ± SF

Available: 32,336 ± SF (divisible)

Columns: 55'w bays

Warehouse Clearance: 20', 29', 38' (see page 4)

Loading: 6 Docks

10 Drive-ins

Zoning: I (Industrial)

Estimated NNN Fees: \$0.60 per SF/yr

Features: 4 cranes; 25 tons (5-10 ton hooks)

Ample Parking Yard Space **BUILDING:** Up to 32,336 SF of industrial

space available. Building sits on 14.31 acres

and offers efficient layout with generous