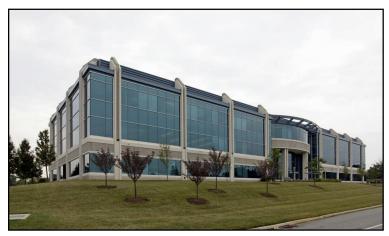

**MALVERN, PA** --- Drexel University's Bennett S. LeBow College of Business has renewed their multi-year sublease for their satellite campus for 7,526 square feet of office space on the second floor of Quarry Ridge located at 2 West Liberty Boulevard within the Great Valley Corporate Center.

Aggregate rental of the long-term agreement exceeds \$1,000,000, Earley said.

The space occupied by the College at 2 West Liberty Boulevard features reflective glass and architectural masonry spandrel construction in a signature building with a spectacular two-story atrium entry foyer. The extensively landscaped building site includes front-door parking with access to multiple entrances.