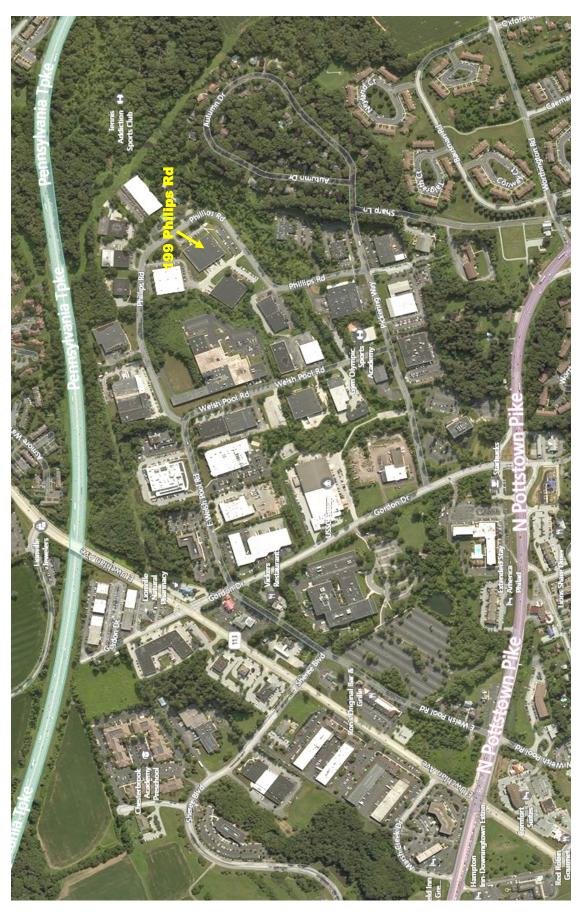

**LOCATION:** This building is located within the well-established Pickering Industrial Park, right At the corner of Route 113 and Pottstown Pike (Route 100) less than 1 mile to the I-76, PA Turnpike in Downingtown, close to many restaurants, stores, daycare and Wawa.