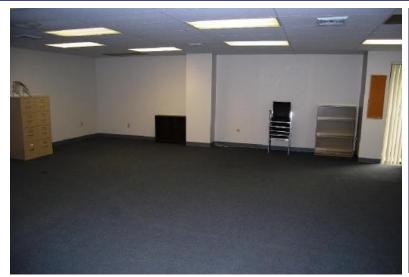

Loading: Two loading docks 8'x8'

One drive-in door 10'x14'

Ceiling Height: 8'6" in Office

18' in Warehouse

Electric: 200 amps 208V; upgrade possible

Parking: 15 Total Spaces

Zoning: PI (Planned Industrial)

**BUILDING:** One story multi-tenant flex building consisting of a total of 48,000 SF. Block and stucco building consisting of 3,500 SF of finished office space which includes reception area, private offices, bullpen, conference room, kitchenette, lunchroom, restrooms and 12,500 SF of warehouse space. New carpet and paint for a 5 year lease.