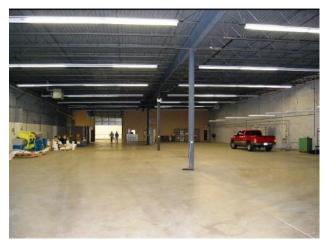

Loading: Two loading docks 8'x8'

One drive-in door 10'x14'

Ceiling Height: 8'6" in Office

18' in Warehouse

Electric: 200 amps 208V; upgrade possible

Parking: 15 Total Spaces

Zoning: PI (Planned Industrial)

**BUILDING:** One story multi-tenant flex building consisting of a total of 48,000 SF. Block and stucco building consisting of 3,500 SF of finished office space which includes reception area, private offices, bullpen, conference room, kitchenette, lunchroom, restrooms and 12,500 SF of warehouse space. New carpet and paint for a 5 year lease.