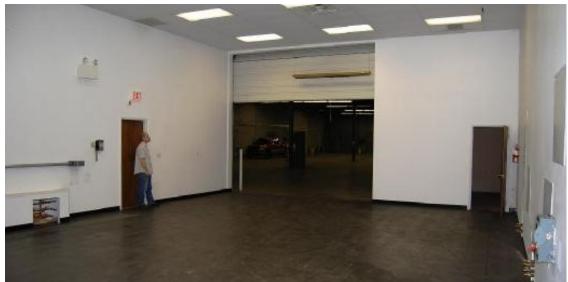

Loading: Two loading docks 8'x8'

One drive-in door 10'x14'

Ceiling Height: 8'6" in Office

18' in Warehouse

Electric: 200 amps 208V; upgrade possible

Parking: 15 Total Spaces

Zoning: PI (Planned Industrial)

**BUILDING:** One story multi-tenant flex building consisting of a total of 48,000 SF. Block and stucco building consisting of 3,500 SF of finished office space which includes reception area, private offices, bullpen, conference room, kitchenette, lunchroom, restrooms and 12,500 SF of warehouse space. New carpet and paint for a 5 year lease.