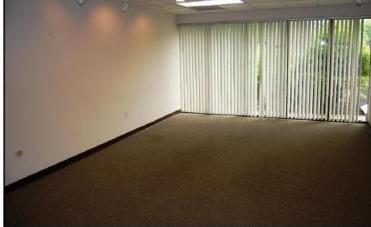

Loading: Two loading docks 8'x8'

One drive-in door 10'x14'

Ceiling Height: 8'6" in Office

18' in Warehouse

Electric: 200 amps 208V; upgrade possible

Parking: 15 Total Spaces

Zoning: PI (Planned Industrial)

**BUILDING:** One story multi-tenant flex building consisting of a total of 48,000 SF. Block and stucco building consisting of 3,500 SF of finished office space which includes reception area, private offices, bullpen, conference room, kitchenette, lunchroom, restrooms and 12,500 SF of warehouse space. New carpet and paint for a 5 year lease.