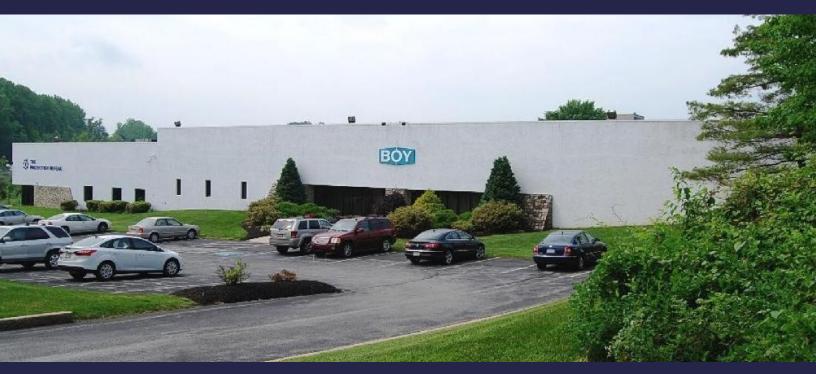

# 16,000 SF FOR LEASE IN PICKERING CREEK INDUSTRIAL PARK

# 199 Philips Road, Exton, PA

**LOCATION:** This building is located within the well-established Pickering Industrial Park, right At the corner of Route 113 and Pottstown Pike (Route 100) less than 1 mile to the I-76, PA Turnpike in Downingtown, close to many restaurants, stores, daycare and Wawa.