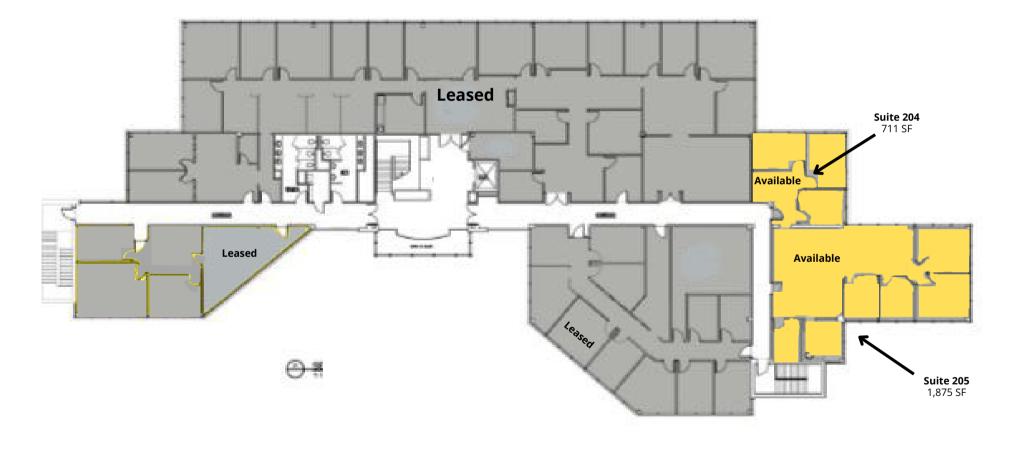

## SECOND FLOOR

Leased

# SUITE 204 & 205

# EXECUTIVE SUMMARY

| Available:       | Suite 105 - 917 SF<br>Suite 204 - 711 SF<br>Suite 205 1,875 SF |
|------------------|----------------------------------------------------------------|
| Zoning:          | Public                                                         |
| Water/Sewer/Gas: | C-1 (Commercial)                                               |
| Year Built:      | 1985                                                           |
| Frontage:        | 450' on Lancaster Ave                                          |
| Traffic Count:   | 16,000 VPD                                                     |
| Township:        | Tredyffrin (Chester County)                                    |
| Acreage:         | 1.9 Acres                                                      |