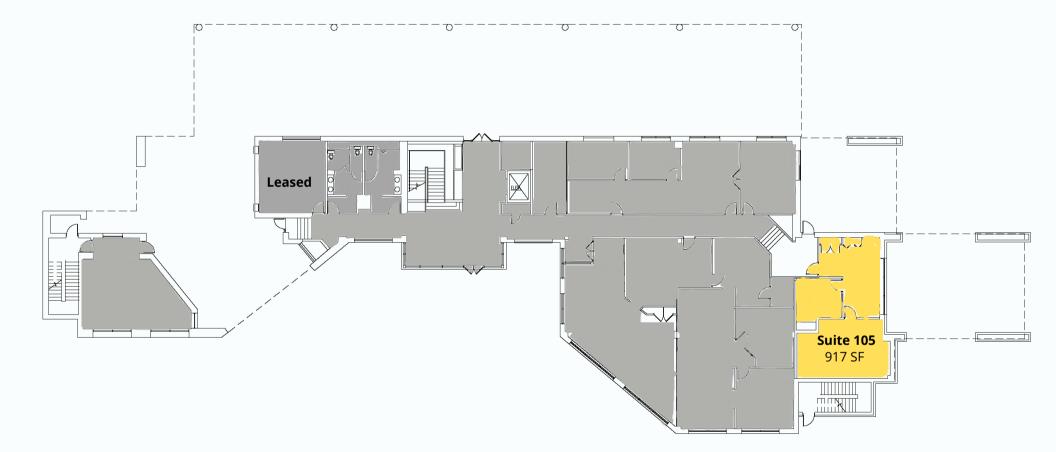

# FIRST FLOOR

## **SUITE 105**

# EXECUTIVE SUMMARY

| Available:       | Suite 105 - 917 SF<br>Suite 204 - 711 SF<br>Suite 205 1,875 SF |
|------------------|----------------------------------------------------------------|
| Zoning:          | Public                                                         |
| Water/Sewer/Gas: | C-1 (Commercial)                                               |
| Year Built:      | 1985                                                           |
| Frontage:        | 450' on Lancaster Ave                                          |
| Traffic Count:   | 16,000 VPD                                                     |
| Township:        | Tredyffrin (Chester County)                                    |
| Acreage:         | 1.9 Acres                                                      |