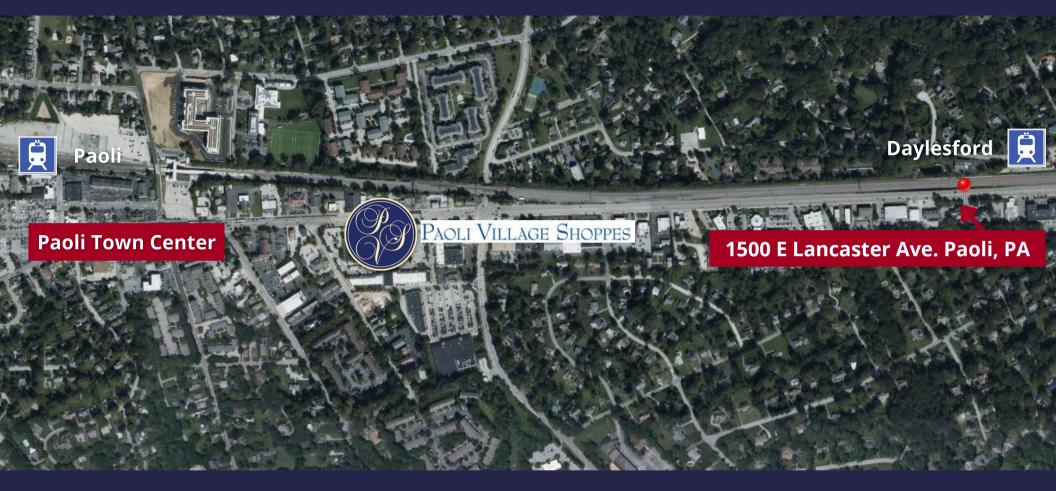

# LOCATION HIGHLIGHTS

- On Route 30 and offers easy access to Routes 252, 202 and the 76/276/476 corridor.
- Close proximity to Paoli Town Center, and Paoli Shopping Center.
  - Walking distance to Daylesford train station.

# LOCATION INSIGHTS