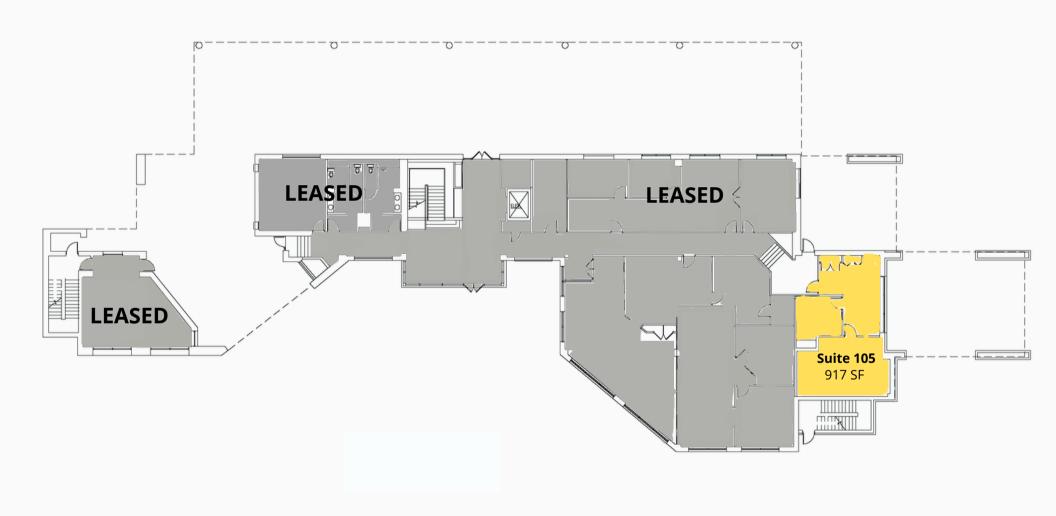

VPD                  |
| Township:         | Tredyffrin (Chester County) |
| Acreage:          | 1.9 Acres                   |

## 1500 E Lancaster Ave, Paoli, PA



### **BUILDING DESCRIPTION:**

Class A office space in a remarkable cornerstone building with high visibility and beautiful finishes.



#### **OFFICE BENEFITS:**

RT 30 Location near retail shops, restaurants, and walking distance to Daylesford train station.



### **Disclaimer**

Information contained herein has been obtained from the owner of the property or from sources deemed reliable. We have no reason to doubt its accuracy but make no warranty or representation. All information is submitted subject to errors, omissions, change, withdrawal without notice and any special listing conditions of the owner.

# FIRST FLOOR



# SUITE 105

917 SF



# SECOND FLOOR



# SUITE 200

## 980 SF



# SUITE 205



Suite 205 1,875 SF