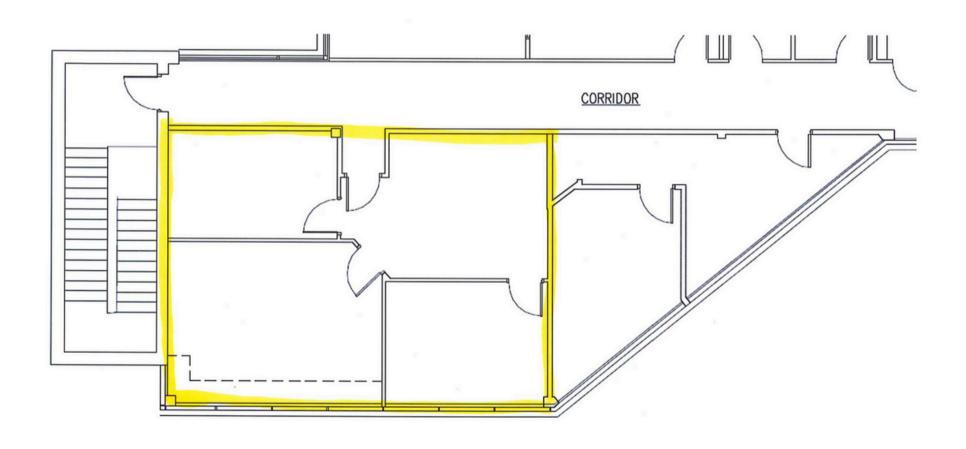

ounty) |
| Acreage:          | 1.9 Acres                   |

## 1500 E Lancaster Ave, Paoli, PA



### **BUILDING DESCRIPTION:**

Class A office space in a remarkable cornerstone building with high visibility and beautiful finishes.



#### **OFFICE BENEFITS:**

RT 30 Location near retail shops, restaurants, and walking distance to Daylesford train station.



### **Disclaimer**

Information contained herein has been obtained from the owner of the property or from sources deemed reliable. We have no reason to doubt its accuracy but make no warranty or representation. All information is submitted subject to errors, omissions, change, withdrawal without notice and any special listing conditions of the owner.

# FIRST FLOOR



# SUITE 105

917 SF



# SECOND FLOOR



# SUITE 200

## 980 SF



# SUITE 205



Suite 205 1,875 SF