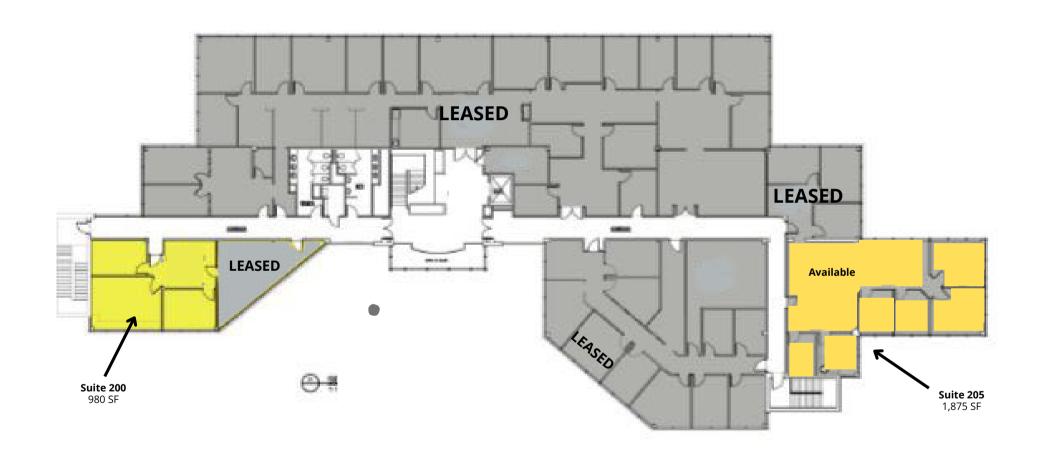

| Tredyffrin (Chester County) |
| Acreage:          | 1.9 Acres                   |

## 1500 E Lancaster Ave, Paoli, PA



### **BUILDING DESCRIPTION:**

Class A office space in a remarkable cornerstone building with high visibility and beautiful finishes.



#### **OFFICE BENEFITS:**

RT 30 Location near retail shops, restaurants, and walking distance to Daylesford train station.



### **Disclaimer**

Information contained herein has been obtained from the owner of the property or from sources deemed reliable. We have no reason to doubt its accuracy but make no warranty or representation. All information is submitted subject to errors, omissions, change, withdrawal without notice and any special listing conditions of the owner.

# FIRST FLOOR



# SUITE 105

917 SF



# SECOND FLOOR



# SUITE 200

## 980 SF



# SUITE 205



Suite 205 1,875 SF