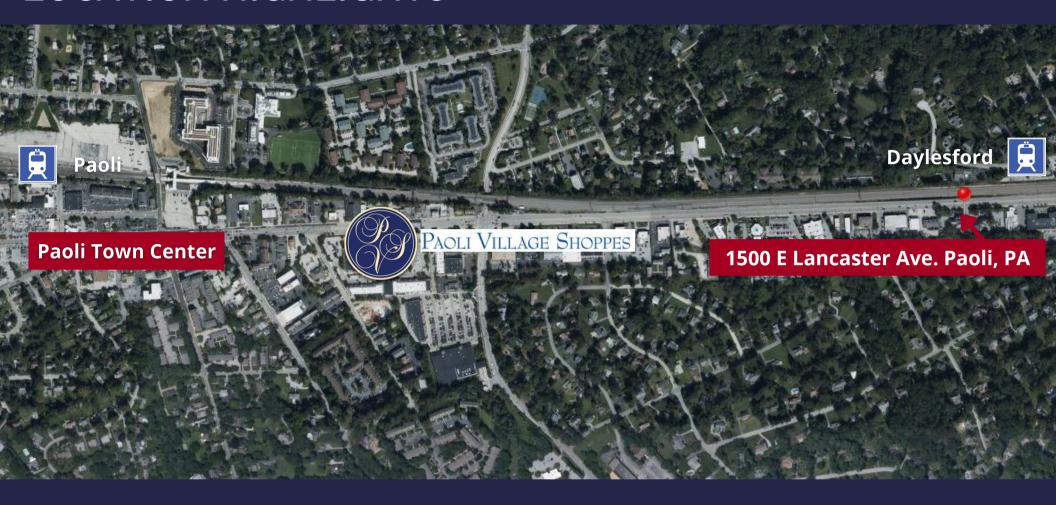

# LOCATION HIGHLIGHTS

- On Route 30 and offers easy access to Routes 252, 202 and the 76/276/476 corridor.
- Close proximity to Paoli Town Center, and Paoli Shopping Center.
- Walking distance to Daylesford train station.

## **LOCATION INSIGHTS**