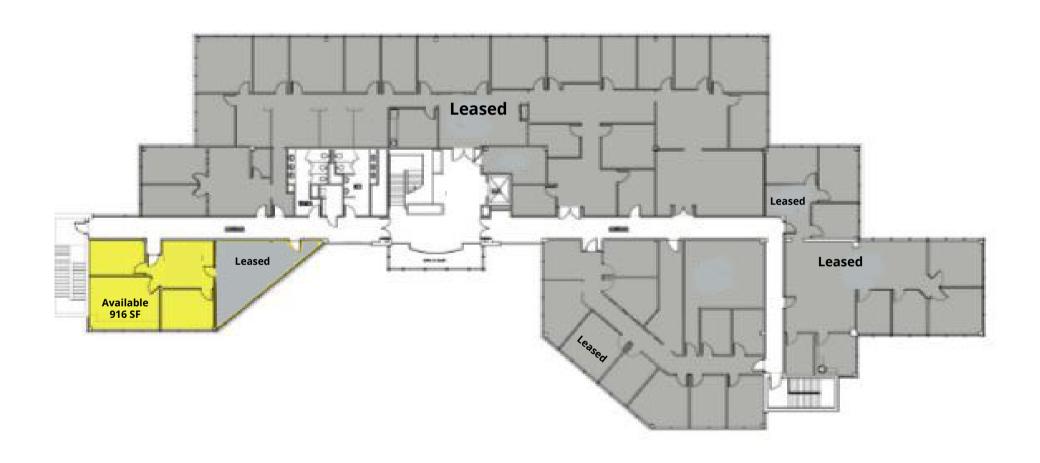

# SECOND FLOOR

## **EXECUTIVE SUMMARY**

| Total Available:  | 916 SF                      |
|-------------------|-----------------------------|
| Zoning:           | C-1 (Commercial)            |
| Water/Sewer/ Gas: | Public                      |
| Year Built:       | 1985                        |
| Frontage:         | 450' on Lancaster Ave       |
| Traffic Count:    | 16,000 VPD                  |
| Township:         | Tredyffrin (Chester County) |
| Acreage:          | 1.9 Acres                   |

#### **OFFICE BENEFITS:**

Second Floor corner office with abundance of natural light.