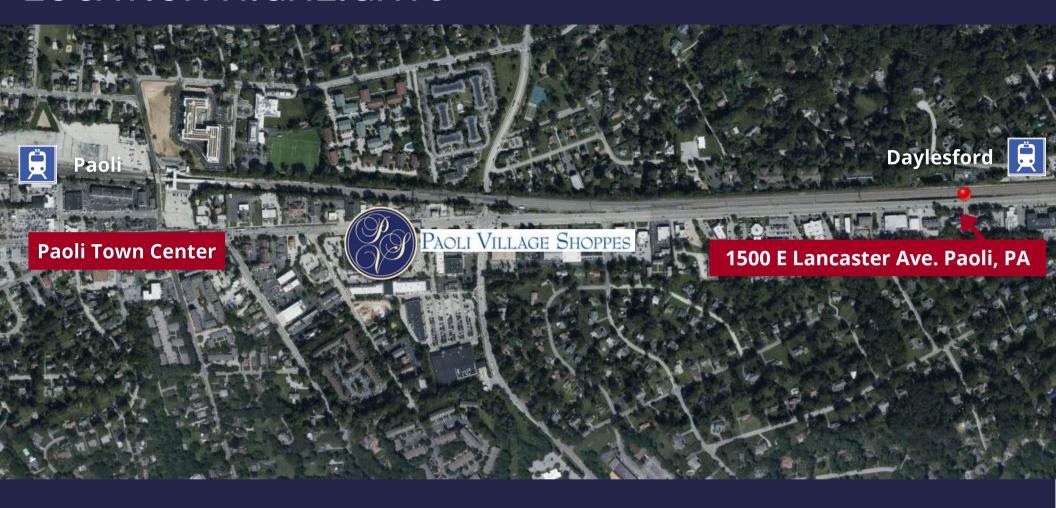

## LOCATION HIGHLIGHTS

- On Route 30 and offers easy access to Routes 252, 202 and the 76/276/476 corridor.
- Close proximity to Paoli Town Center, and Paoli Shopping Center.
- Walking distance to Daylesford train station.

#### **OFFICE BENEFITS:**

RT 30 Location near retail shops, restaurants, and walking distance to Daylesford train station.