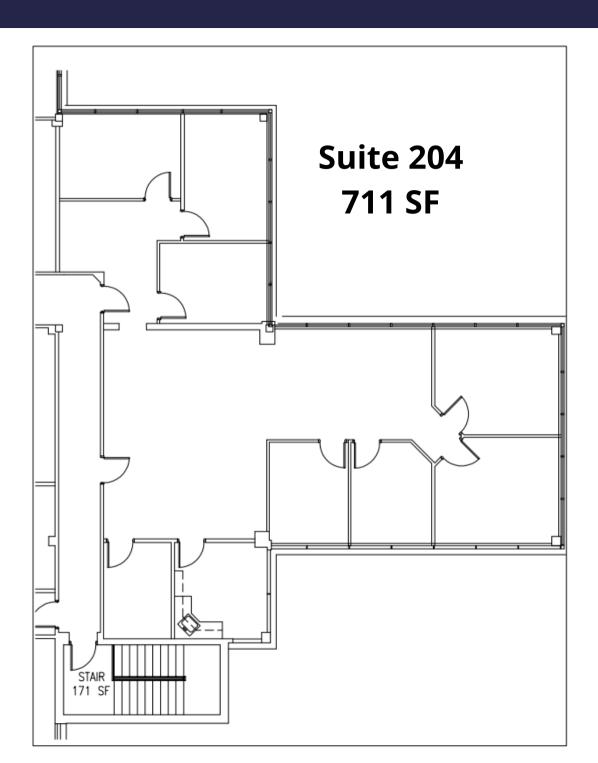

| 1.9 Acres                   |

## 1500 E Lancaster Ave, Paoli, PA



#### **BUILDING DESCRIPTION:**

Class A office space in a remarkable cornerstone building with high visibility and beautiful finishes.



#### **OFFICE BENEFITS:**

RT 30 Location near retail shops, restaurants, and walking distance to Daylesford train station.



### **Disclaimer**

Information contained herein has been obtained from the owner of the property or from sources deemed reliable. We have no reason to doubt its accuracy but make no warranty or representation. All information is submitted subject to errors, omissions, change, withdrawal without notice and any special listing conditions of the owner.

# FIRST FLOOR



# SUITE 105

917 SF



# SECOND FLOOR



# SUITE 200

## 980 SF



## **SUITE 205**



Suite 205 1,875 SF