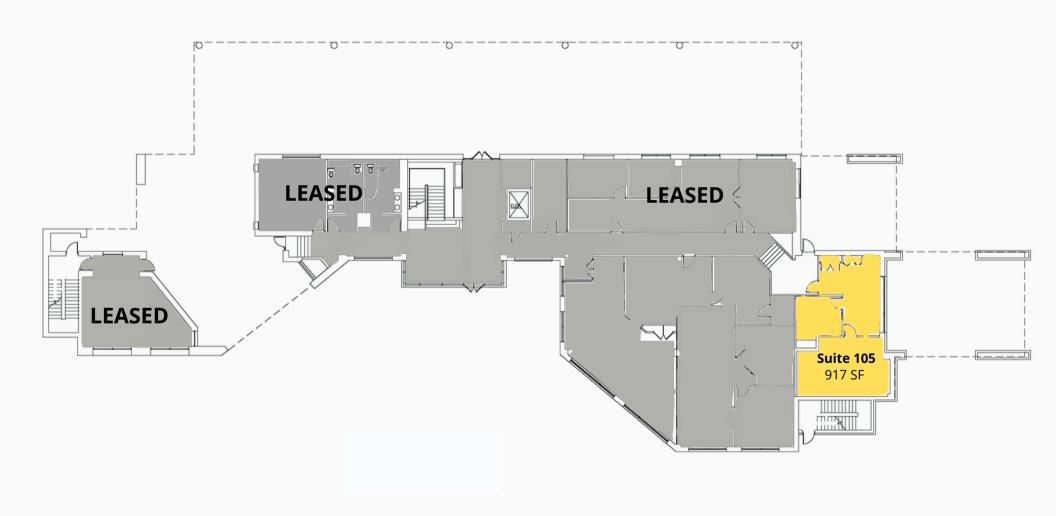

VPD                  |
| Township:         | Tredyffrin (Chester County) |
| Acreage:          | 1.9 Acres                   |

## 1500 E Lancaster Ave, Paoli, PA



#### **BUILDING DESCRIPTION:**

Class A office space in a remarkable cornerstone building with high visibility and beautiful finishes.



#### **OFFICE BENEFITS:**

RT 30 Location near retail shops, restaurants, and walking distance to Daylesford train station.



### **Disclaimer**

Information contained herein has been obtained from the owner of the property or from sources deemed reliable. We have no reason to doubt its accuracy but make no warranty or representation. All information is submitted subject to errors, omissions, change, withdrawal without notice and any special listing conditions of the owner.

# FIRST FLOOR



# SUITE 105

917 SF



# SECOND FLOOR



# SUITE 200

## 980 SF



## **SUITE 205**



Suite 205 1,875 SF