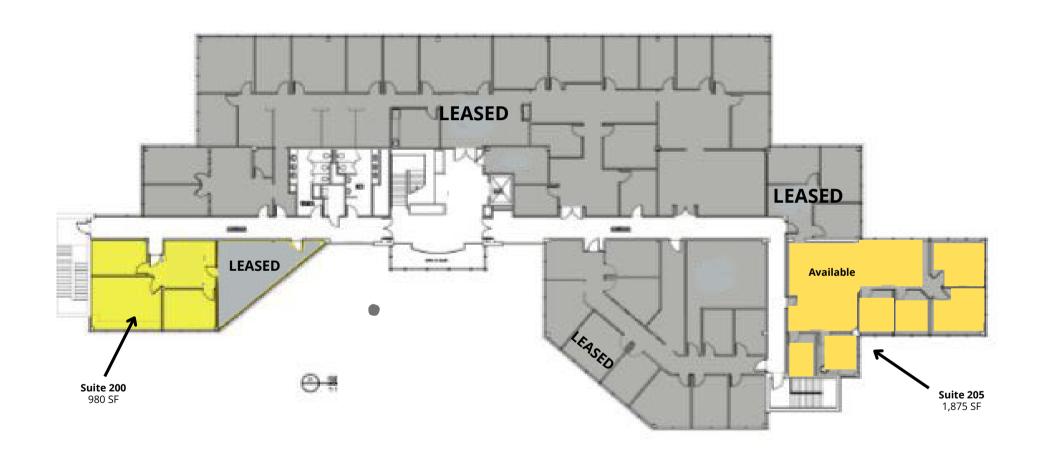

### **EXECUTIVE SUMMARY**

| Available:        | Suite 105 - 917 SF          |
|-------------------|-----------------------------|
|                   | Suite 200- 980 SF           |
|                   | Suite 205 - 1,875 SF        |
| Zoning:           | C-1 (Commercial)            |
| Water/Sewer/ Gas: | Public                      |
| Year Built:       | 1985                        |
| Frontage:         | 450' on Lancaster Ave       |
| Traffic Count:    | 16,000 VPD                  |
| Township:         | Tredyffrin (Chester County) |
| Acreage:          | 1.9 Acres                   |

# SUITE 200

## 980 SF

## **SUITE 205**

Suite 205 1,875 SF