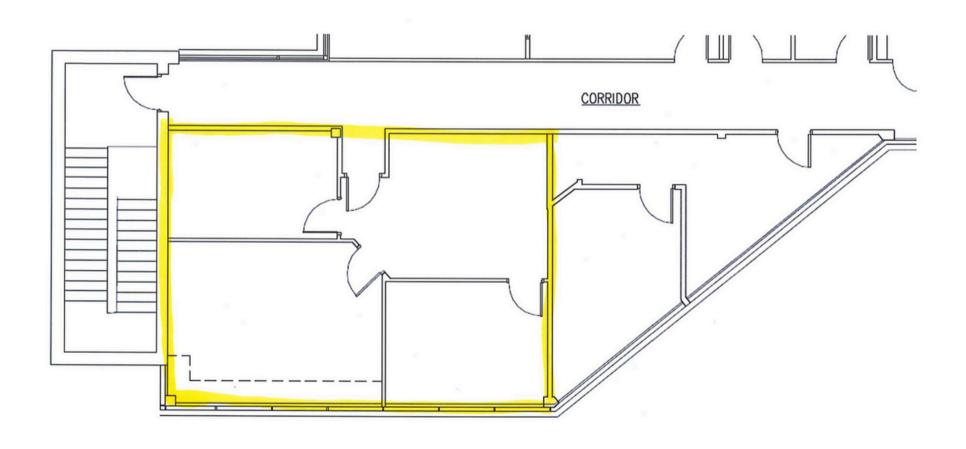

unty) |
| Acreage:          | 1.9 Acres                   |

## 1500 E Lancaster Ave, Paoli, PA



#### **BUILDING DESCRIPTION:**

Class A office space in a remarkable cornerstone building with high visibility and beautiful finishes.



#### **OFFICE BENEFITS:**

RT 30 Location near retail shops, restaurants, and walking distance to Daylesford train station.



### **Disclaimer**

Information contained herein has been obtained from the owner of the property or from sources deemed reliable. We have no reason to doubt its accuracy but make no warranty or representation. All information is submitted subject to errors, omissions, change, withdrawal without notice and any special listing conditions of the owner.

# FIRST FLOOR



# SUITE 105

917 SF



# SECOND FLOOR



# SUITE 200

## 980 SF



## **SUITE 205**



Suite 205 1,875 SF