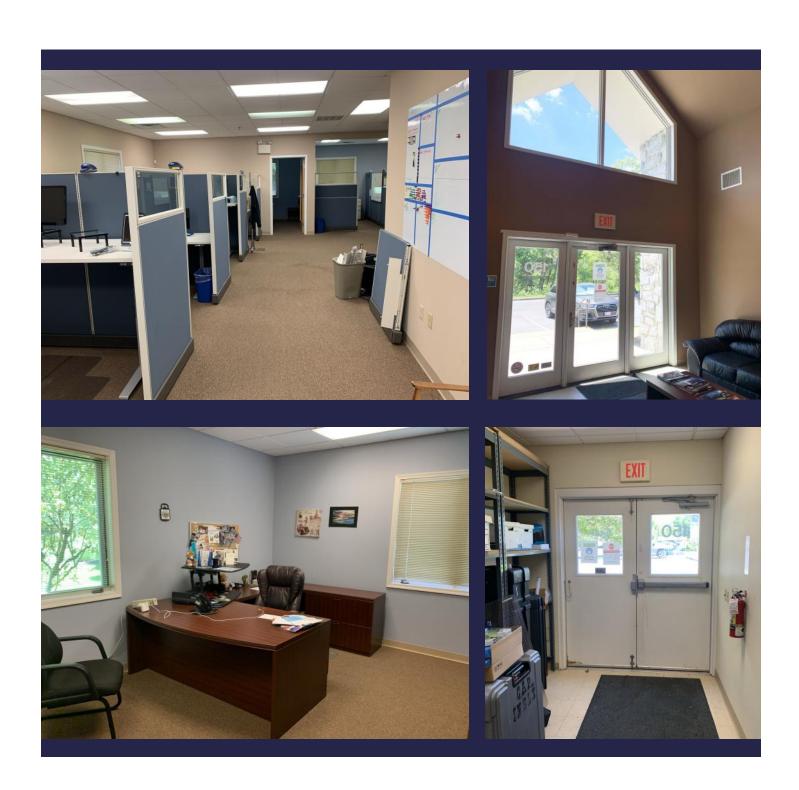

nd stone exterior. Seller is the original owner. This condo offers 14+ office suites, various work stations, Large 25ft conference room, and ample parking.

**Location:** This building is located on Route 30 between Route 100 and Bypass 30 in Exton PA. Conveniently located near restaurants, shopping centers like the Exton Mall and more.

For Sale: \$950,000

| Overview:        |                       |
|------------------|-----------------------|
| Total Available: | 5,000 SF              |
| Utilities:       | PW, PS, Electric, Gas |
| Private Offices: | 13+                   |
| Work Stations:   | 7-10                  |
| Common Parking:  | 271                   |

Contact:
Phill Earley, CCIM | 610-225-0900
philearley@liebermanearley.com



#### 150 John Robert Thomas Drive, Exton, PA





Information contained herein has been obtained from the owner of the property or from sources deemed reliable. We have no reason to doubt its accuracy but make no warranty or representation. All information is submitted subject to errors, omissions, change, withdrawal without notice and any special listing conditions of the owner.

## 150 John Robert Thomas Drive, Exton, PA









## 150 John Robert Thomas Drive, Exton, PA





#### 150 John Robert Thomas Drive, Exton, PA | Floor Plan





Information contained herein has been obtained from the owner of the property or from sources deemed reliable. We have no reason to doubt its accuracy but make no warranty or representation. All information is submitted subject to errors, omissions, change, withdrawal without notice and any special