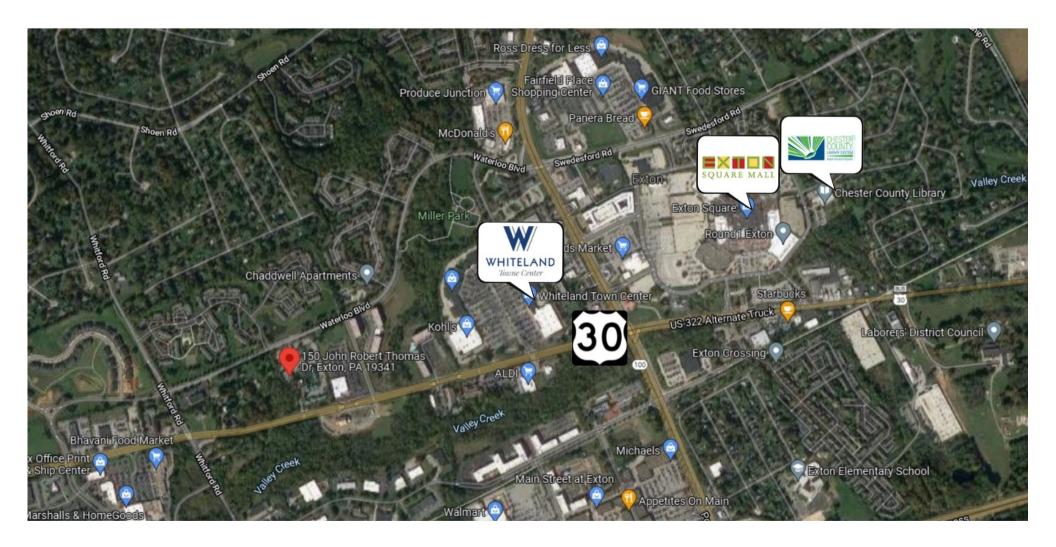

## LOCATION HIGHLIGHTS

- This building is located on Route 30 between Route 100 and Bypass 30 in Exton PA.
- **1** minute away from Whiteland Town Center
- 9 minutes from Chester Valley Golf Club