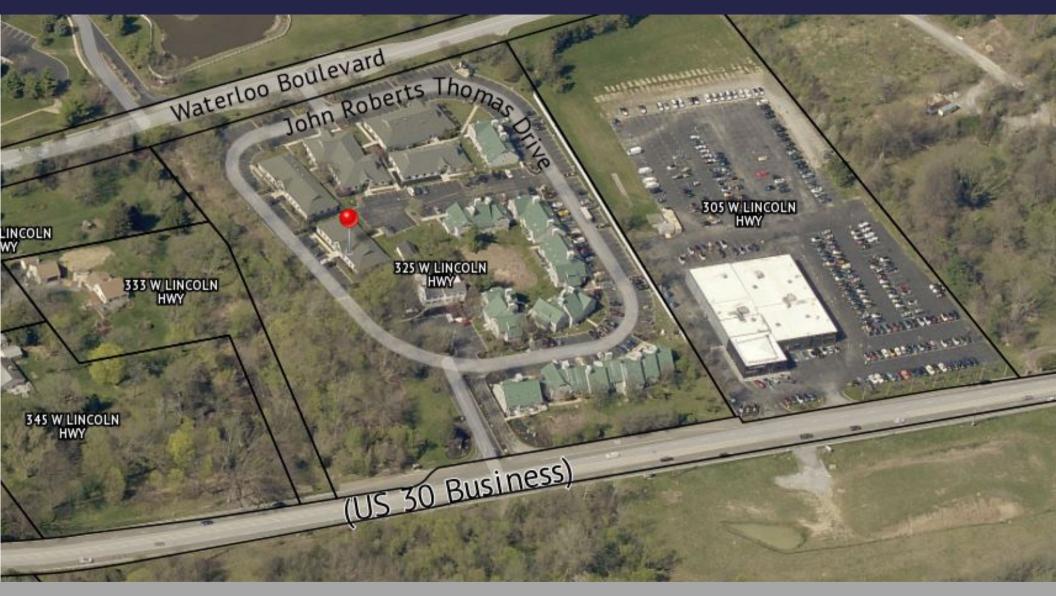

### 150 John Robert Thomas Drive, Exton, PA

reather runne

## LOCATION HIGHLIGHTS

- This building is located on Route 30 between Route 100 and Bypass 30 in Exton PA.
- **1** minute away from Whiteland Town Center
- 9 minutes from Chester Valley Golf Club