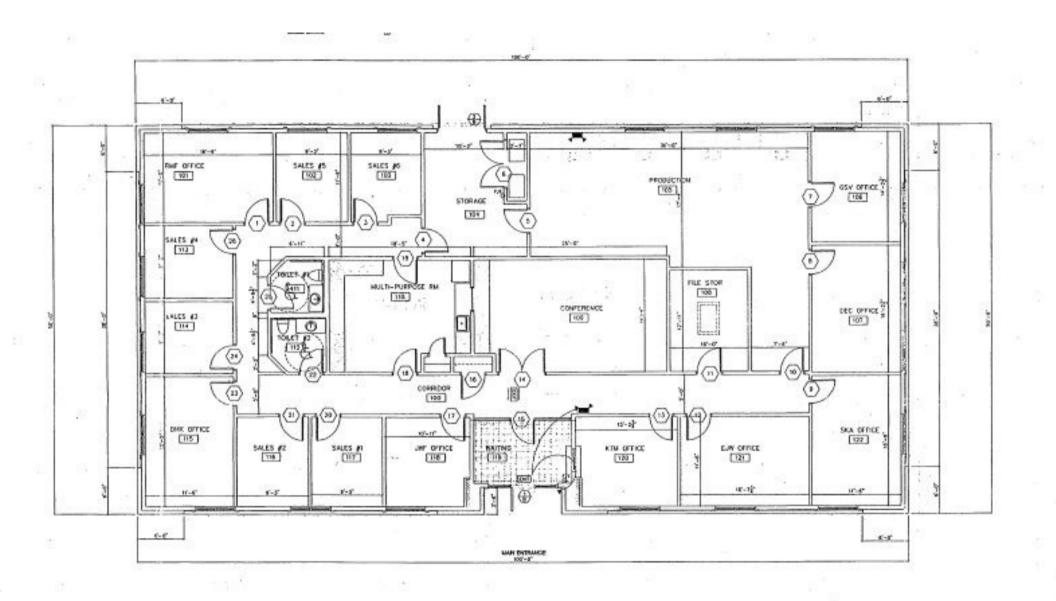

ence Room: | Size 15FT - 25 FT +/- |
| Commons Parking  | 271 Spaces            |



Exton, PA

150 John Robert Thomas Drive,

**BUILDING DESCRIPTION:** 

The beautiful Commons at Lincoln Center is a well-constructed building. This building has Certain Teed Grand Manor 40-year roof shingles and stone exteriors. *Seller is the original owner.* 



#### **SITE FEATURES:**

This condo offers 14' high ceilings with waiting area. Also, 14+ office suites, various work stations, large 15 ft - 25ft +/- conference room, and ample parking.





## LOCATION HIGHLIGHTS



- This building is located on Route 30 between Route 100 and Bypass 30 in Exton PA.
- **1** minute away from Whiteland Town Center
- 9 minutes from Chester Valley Golf Club

# **OFFICE CONDO**



## OFFICE CONDO





## FLOOR PLANS



1 FLOOR PLAN