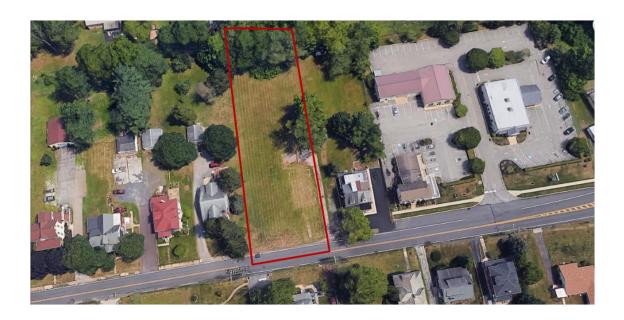

## LIEBERMAN EARLEY & COMPANY NAMED EXCLUSIVE AGENT FOR 1218 EGYPT ROAD, OAKS, MONTGOMERY COUNTY, PA

**Oaks, PA----**Lieberman Earley & Company has been named the exclusive agent for 1218 Egypt Rd, an 0.77 acres plot of land located in Oaks, Upper Providence Township, PA.

Currently the property is being marketed at \$350,000.

The property is in a prime location on Egypt Rd near the Great Philadelphia Expo Center that includes The Dump Furniture Outlet, BJ's Wholesale, Target, and many restaurants. The property is 0.77 acres with a zoning of VCO (Village Commercial and Office). In 2002, a plan was approved for a 3,535 SF building and 19 parking spaces. This plan was done prior to the new zoning codes which have expanded development opportunities.