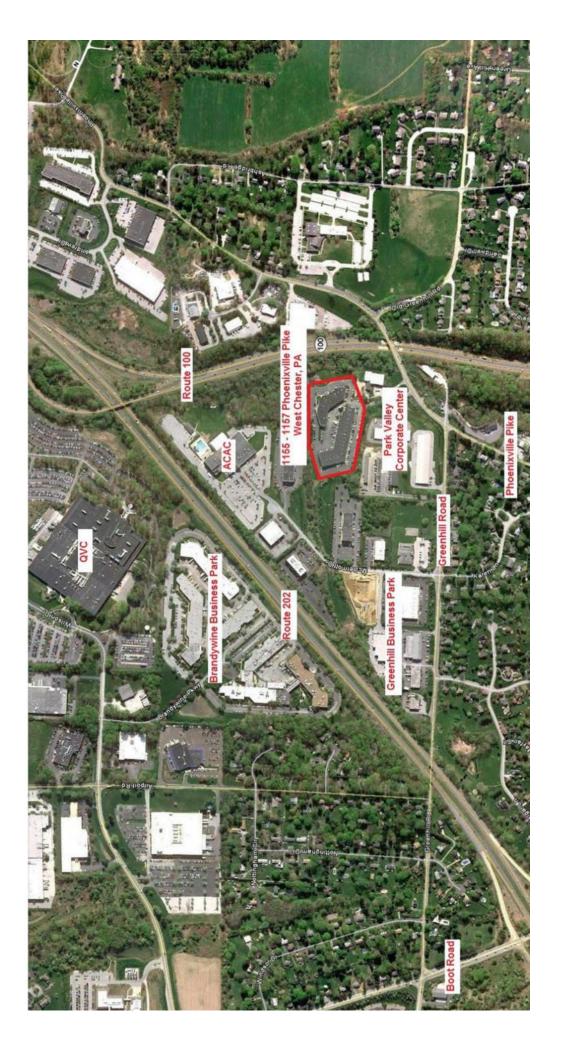

**LOCATION:** Conveniently located in the Park Valley Corporate Center which is just minutes from the Route 100 Bypass, Routes 202, 322, and the PA Turnpike and the Chester County Airport. Within minutes are many shops and eateries that are in the towns of West Chester.