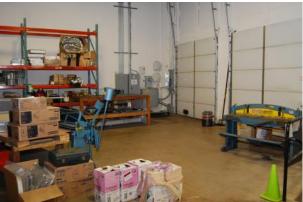

#### TWO UNITS AVAILABLE

**Unit 106** 6.326 ± SF Total

5,326 ± SF Office (1st & 2nd Floor)

1,000 ± SF Warehouse

2 Tailgates; 1 with dock leveler

Price: \$854,070

**Unit 107** 3,764 ± SF Total

1,184 ± SF Office (1<sup>st</sup> Floor) 2,580 ± SF Warehouse 2 Tailgates; 1 with ramp

#### Suite 107: 3,764 SF Total

Warehouse Upper Lever: 2,580 SF Lower Level: 2,580 SF

#### Suite 106: 6,326 SF Total

Office Upper Lever: 3,305 SF Warehouse Upper Lever: 1,000 SF

Upper Level: 4,305 SF