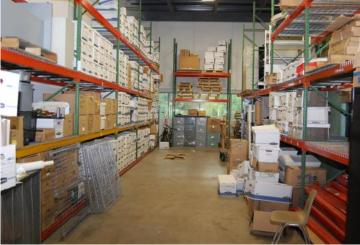

#### TWO UNITS AVAILABLE

**Unit 106** 6.326 ± SF Total

5,326 ± SF Office (1st & 2nd Floor)

1,000 ± SF Warehouse

2 Tailgates; 1 with dock leveler

Price: \$854,070

**Unit 107** 3,764 ± SF Total

1,184 ± SF Office (1<sup>st</sup> Floor) 2,580 ± SF Warehouse 2 Tailgates; 1 with ramp

#### Suite 107: 3,764 SF Total

Warehouse Upper Lever: 2,580 SF Lower Level: 2,580 SF

#### Suite 106: 6,326 SF Total

Office Upper Lever: 3,305 SF Warehouse Upper Lever: 1,000 SF

Upper Level: 4,305 SF