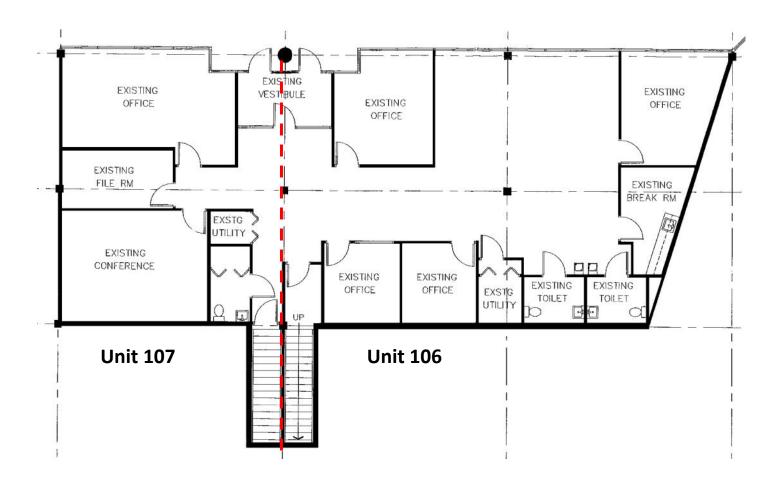

## 1157 Phoenixville Pike, West Chester Lower Level

#### **Lower Level**

**Suite 106: 6,326 SF Total**Office Lower Lever: 2,021 SF

Lower Level: 2,021 SF

| Current Space Plan           | Unit 106 | Unit 107 | Units 106-107 |
|------------------------------|----------|----------|---------------|
| Offices Lower Level          | 4        | 1        | 5             |
| Cubes Lower Level            | 4        |          | 4             |
| Offices Upper Level          | 7        |          | 7             |
| Cubes Upper Level            | 5        |          | 5             |
| Kitchen Lower Level          | 1        |          | 1             |
| Kitchen Upper Level          | 1        |          | 1             |
| Conference Room - Lower      |          | 1        | 1             |
| Training Room Upper Level    | 1        |          | 1             |
| Bathrooms Upper              | 2        |          | 2             |
| Bathrooms Lower              | 2        | 1        | 3             |
| IT Room - Lower              | 1        |          | 1             |
| Large Storage Closet - Lower |          | 1        | 1             |