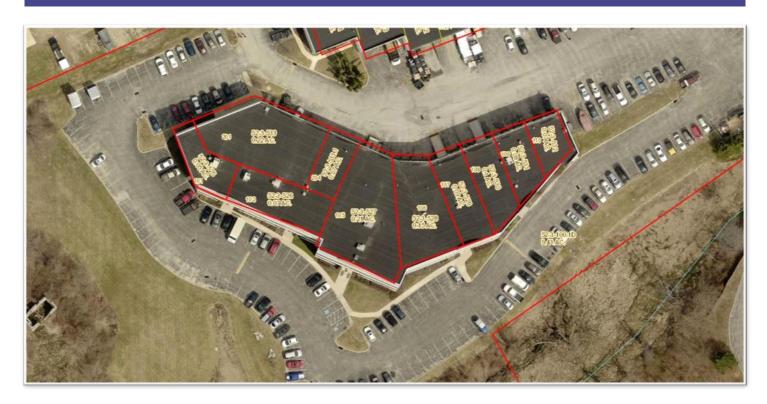

**LOCATION:** Conveniently located in the Park Valley Corporate Center which is just minutes from the Route 100 Bypass, Routes 202, 322, and the PA Turnpike and the Chester County Airport. Within minutes are many shops and eateries that are in the towns of West Chester.