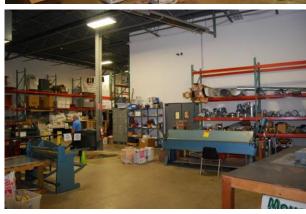

#### TWO UNITS AVAILABLE

**Unit 106** 6.326 ± SF Total

5,326 ± SF Office (1st & 2nd Floor)

1,000 ± SF Warehouse

2 Tailgates; 1 with dock leveler

Price: \$854,070

**Unit 107** 3,764 ± SF Total

1,184 ± SF Office (1<sup>st</sup> Floor) 2,580 ± SF Warehouse 2 Tailgates; 1 with ramp

#### Suite 107: 3,764 SF Total

Warehouse Upper Lever: 2,580 SF Lower Level: 2,580 SF

#### Suite 106: 6,326 SF Total

Office Upper Lever: 3,305 SF Warehouse Upper Lever: 1,000 SF

Upper Level: 4,305 SF