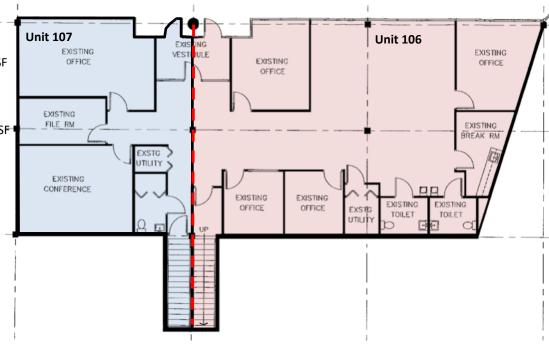

## 1157 Phoenixville Pike, West Chester Lower Level

#### **Lower Level**

**Suite 106: 6,326 SF Total**Office Lower Lever: 2,021 SF

Lower Level: 2,021 SF

#### Suite 107: 3,764 SF Total

Warehouse Upper Lever: 2,580 SF Lower Level: 2,580 SF

## 1157 Phoenixville Pike, West Chester

| Approximate Square Feet  |          |          |               |
|--------------------------|----------|----------|---------------|
|                          | Unit 106 | Unit 107 | Units 106-107 |
|                          |          |          |               |
| Office Lower Floor SF    | 2,021    | 1,184    | 3,205         |
| Office Upper Floor SF    | 3,305    |          | 3,305         |
| Warehouse Upper Floor SF | 1,000    | 2,580    | 3,580         |
| Total Office SF          | 5,326    | 1,184    | 6,510         |
| Total Warehouse SF       | 1,000    | 2,580    | 3,580         |
| Unit SF Totals           | 6,326    | 3,764    | 10,090        |

| Current Space Plan           | Unit 106 | Unit 107 | Units 106-107 |
|------------------------------|----------|----------|---------------|
| Offices Lower Level          | 4        | 1        | 5             |
| Cubes Lower Level            | 4        |          | 4             |
| Offices Upper Level          | 7        |          | 7             |
| Cubes Upper Level            | 5        |          | 5             |
| Kitchen Lower Level          | 1        |          | 1             |
| Kitchen Upper Level          | 1        |          | 1             |
| Conference Room - Lower      |          | 1        | 1             |
| Training Room Upper Level    | 1        |          | 1             |
| Bathrooms Upper              | 2        |          | 2             |
| Bathrooms Lower              | 2        | 1        | 3             |
| IT Room - Lower              | 1        |          | 1             |
| Large Storage Closet - Lower |          | 1        | 1             |