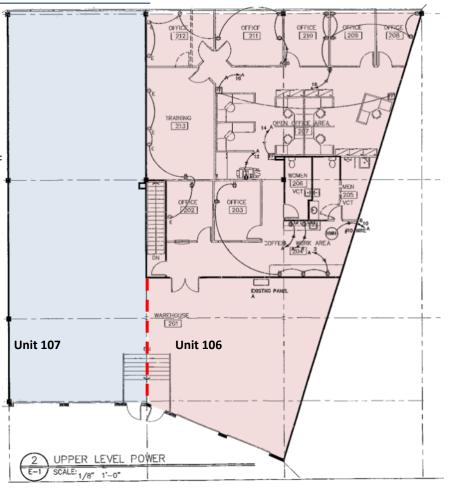

## 1157 Phoenixville Pike, West Chester Upper Level

#### Suite 106: 6,326 SF Total

Office Upper Lever: 3,305 SF Warehouse Upper Lever: 1,000 SF

Upper Level: 4,305 SF

## 1157 Phoenixville Pike, West Chester

| Approximate Square Feet  |          |          |               |
|--------------------------|----------|----------|---------------|
|                          | Unit 106 | Unit 107 | Units 106-107 |
|                          |          |          |               |
| Office Lower Floor SF    | 2,021    | 1,184    | 3,205         |
| Office Upper Floor SF    | 3,305    |          | 3,305         |
| Warehouse Upper Floor SF | 1,000    | 2,580    | 3,580         |
| Total Office SF          | 5,326    | 1,184    | 6,510         |
| Total Warehouse SF       | 1,000    | 2,580    | 3,580         |
| Unit SF Totals           | 6,326    | 3,764    | 10,090        |

| Current Space Plan           | Unit 106 | Unit 107 | Units 106-107 |
|------------------------------|----------|----------|---------------|
| Offices Lower Level          | 4        | 1        | 5             |
| Cubes Lower Level            | 4        |          | 4             |
| Offices Upper Level          | 7        |          | 7             |
| Cubes Upper Level            | 5        |          | 5             |
| Kitchen Lower Level          | 1        |          | 1             |
| Kitchen Upper Level          | 1        |          | 1             |
| Conference Room - Lower      |          | 1        | 1             |
| Training Room Upper Level    | 1        |          | 1             |
| Bathrooms Upper              | 2        |          | 2             |
| Bathrooms Lower              | 2        | 1        | 3             |
| IT Room - Lower              | 1        |          | 1             |
| Large Storage Closet - Lower |          | 1        | 1             |