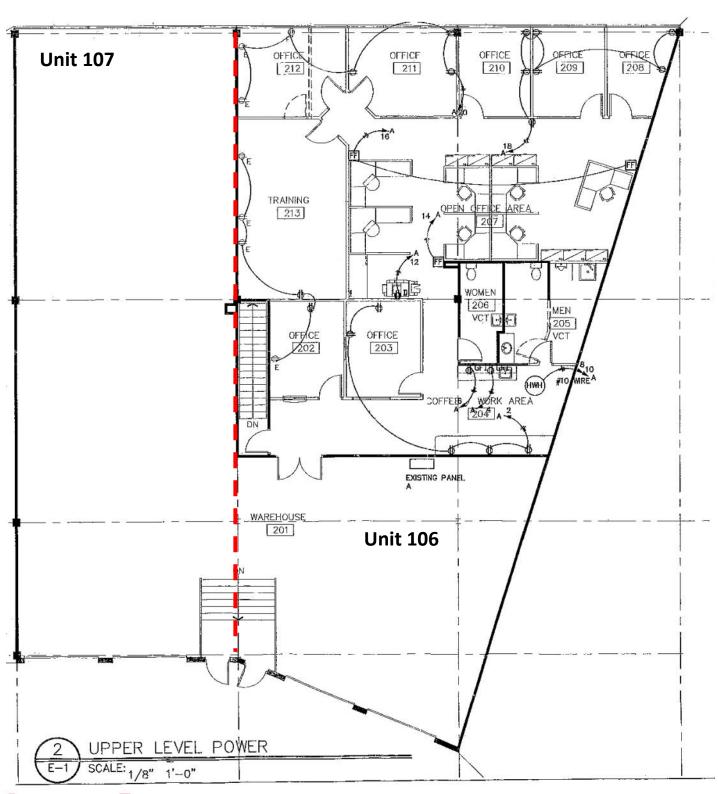

## 1157 Phoenixville Pike, West Chester Upper Level

#### Suite 106: 6,326 SF Total

Office Upper Lever: 3,305 SF Warehouse Upper Lever: 1,000 SF

Upper Level: 4,305 SF

| Current Space Plan           | Unit 106 | Unit 107 | Units 106-107 |
|------------------------------|----------|----------|---------------|
| Offices Lower Level          | 4        | 1        | 5             |
| Cubes Lower Level            | 4        |          | 4             |
| Offices Upper Level          | 7        |          | 7             |
| Cubes Upper Level            | 5        |          | 5             |
| Kitchen Lower Level          | 1        |          | 1             |
| Kitchen Upper Level          | 1        |          | 1             |
| Conference Room - Lower      |          | 1        | 1             |
| Training Room Upper Level    | 1        |          | 1             |
| Bathrooms Upper              | 2        |          | 2             |
| Bathrooms Lower              | 2        | 1        | 3             |
| IT Room - Lower              | 1        |          | 1             |
| Large Storage Closet - Lower |          | 1        | 1             |