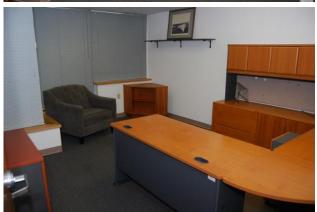

#### TWO UNITS AVAILABLE

**Unit 106** 6.326 ± SF Total

5,326 ± SF Office (1st & 2nd Floor)

1,000 ± SF Warehouse

2 Tailgates; 1 with dock leveler

Price: \$854,070

**Unit 107** 3,764 ± SF Total

1,184 ± SF Office (1<sup>st</sup> Floor) 2,580 ± SF Warehouse 2 Tailgates; 1 with ramp

#### **Lower Level**

**Suite 106: 6,326 SF Total**Office Lower Lever: 2,021 SF

Lower Level: 2,021 SF

#### Suite 106: 6,326 SF Total

Office Upper Lever: 3,305 SF Warehouse Upper Lever: 1,000 SF

Upper Level: 4,305 SF