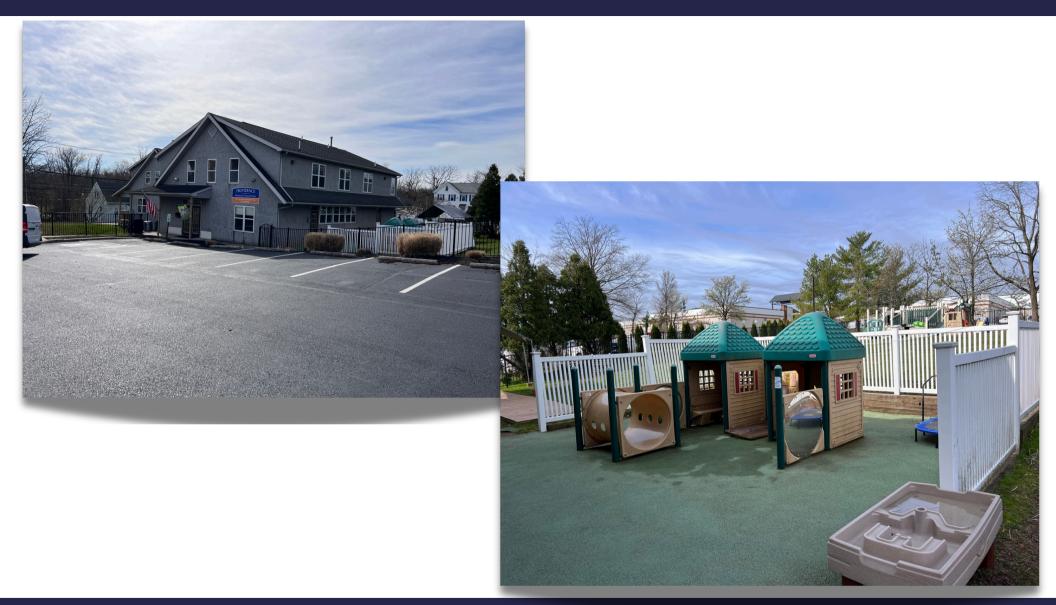

---------------------------------------------------------------------------------------|
| PLAY AREA:     | 7,200 SF (120' x 60')                                                                        |

| LOCATION:      | Collegeville Borough                                             |
|----------------|------------------------------------------------------------------|
| PARKING:       | 21 Spaces<br>(5 Dedicated to tenant in next building)            |
| ENTRANCE:      | Separate "In" and "Out" driveways for easy drop-off for children |
| SIGNAGE:       | Large sign in front on busy Route 29                             |
| TRAFFIC COUNT: | 20,000 + Cars                                                    |





Lease Rate: **\$22.50 SF NNN** OPEX is \$6 SF +/-

## **BUILDING PHOTOS**





Lease Rate: \$22.50 SF NNN OPEX is \$6 SF +/-

## **FLOOR PLAN**





Lease Rate: \$22.50 SF NNN OPEX is \$6 SF +/-



# Phil Earley, CCIM 610.225.0900

610.225.0900 philearley@liebermanearley.com

www.liebermanearley.com | 610-688-4300

## IEBERMAN <mark>E</mark>arley & Company

The Meadows - 485 Devon Park Drive, Suite 110, Wayne, PA 19087