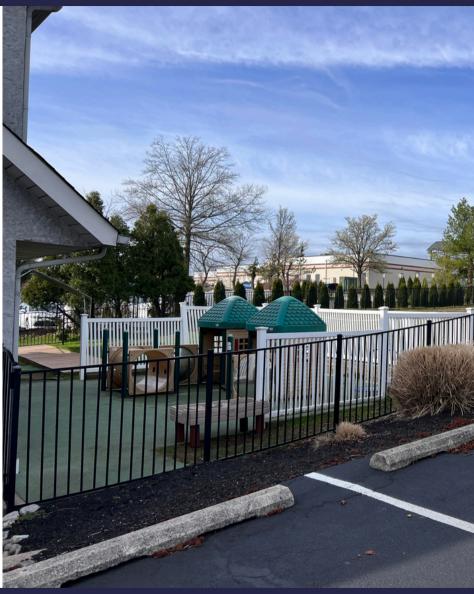

## EXECUTIVE SUMMARY

| BUILDING SIZE: | 8,610 SF<br>6,000 SF +/- first and second floors<br>(Remaining is basement/attic<br>storage) |
|----------------|----------------------------------------------------------------------------------------------|
| PLAY AREA:     | 7,200 SF (120' x 60')                                                                        |

| LOCATION:      | Collegeville Borough                                             |
|----------------|------------------------------------------------------------------|
| PARKING:       | 21 Spaces<br>(5 Dedicated to tenant in next building)            |
| ENTRANCE:      | Separate "In" and "Out" driveways for easy drop-off for children |
| SIGNAGE:       | Large sign in front on busy Route 29                             |
| TRAFFIC COUNT: | 20,000 + Cars                                                    |

## **BUILDING PHOTOS**

Lease Rate: \$22.50 SF NNN OPEX is \$6 SF +/-