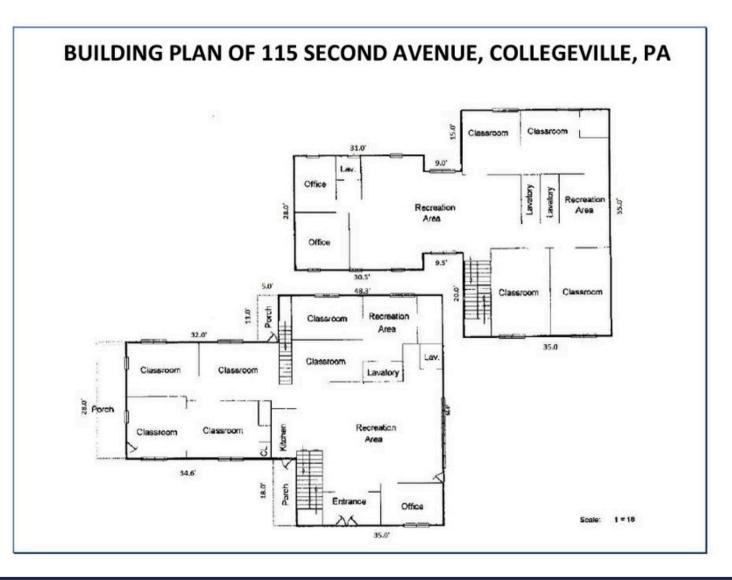

-----------------|
| PLAY AREA:     | 7,200 SF (120' x 60')                                                                        |

| LOCATION:      | Collegeville Borough                                             |
|----------------|------------------------------------------------------------------|
| PARKING:       | 21 Spaces<br>(5 Dedicated to tenant in next building)            |
| ENTRANCE:      | Separate "In" and "Out" driveways for easy drop-off for children |
| SIGNAGE:       | Large sign in front on busy Route 29                             |
| TRAFFIC COUNT: | 20,000 + Cars                                                    |





Lease Rate: **\$22.50 SF NNN** OPEX is \$6 SF +/-

## **BUILDING PHOTOS**





Lease Rate: \$22.50 SF NNN OPEX is \$6 SF +/-

## **FLOOR PLAN**





Lease Rate: \$22.50 SF NNN OPEX is \$6 SF +/-



# Phil Earley, CCIM 610.225.0900

610.225.0900 philearley@liebermanearley.com

www.liebermanearley.com | 610-688-4300

## IEBERMAN <mark>E</mark>arley & Company

The Meadows - 485 Devon Park Drive, Suite 110, Wayne, PA 19087