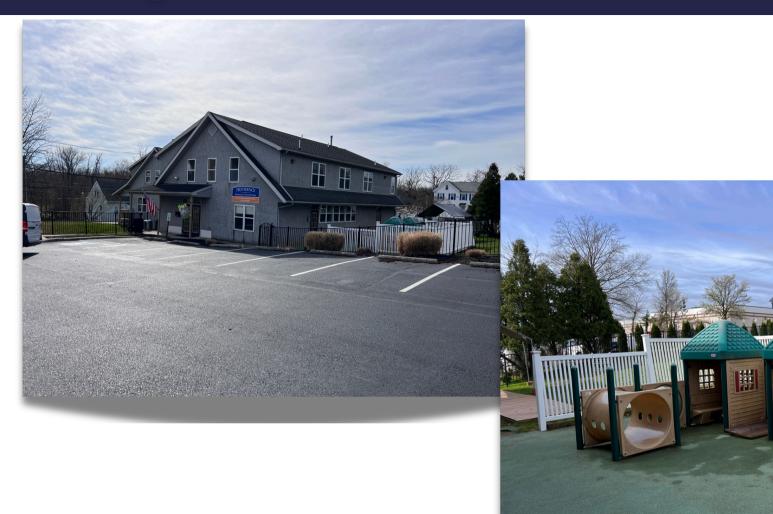

-------------------------------------------------------------------------------------------|
| PLAY AREA:     | 7,200 SF (120' x 60')                                                                        |

| LOCATION:      | Collegeville Borough                                             |
|----------------|------------------------------------------------------------------|
| PARKING:       | 21 Spaces<br>(5 Dedicated to tenant in next building)            |
| ENTRANCE:      | Separate "In" and "Out" driveways for easy drop-off for children |
| SIGNAGE:       | Large sign in front on busy Route 29                             |
| TRAFFIC COUNT: | 20,000 + Cars                                                    |





Lease Rate: \$22.50 SF NNN OPEX is \$6 SF +/-

## **Building Photos**





Lease Rate: **\$22.50 SF NNN** OPEX is \$6 SF +/-



## Phil Earley, CCIM 610.225.0900

philearley@liebermanearley.com

www.liebermanearley.com | 610-688-4300



The Meadows - 485 Devon Park Drive, Suite 110, Wayne, PA 19087