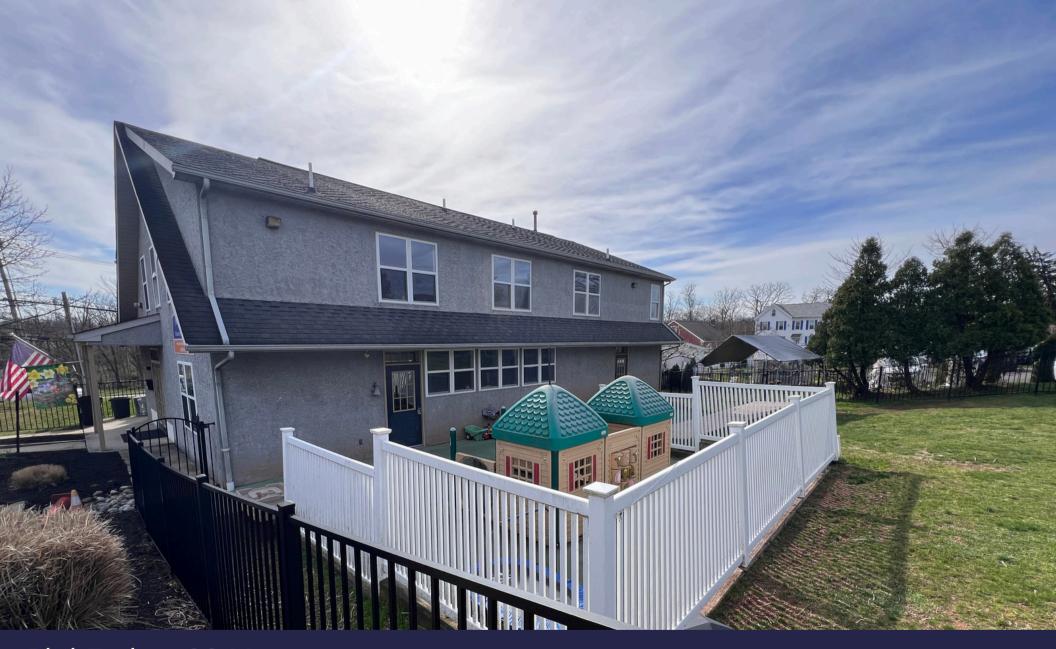

------------------------------------|
| PLAY AREA:     | 7,200 SF (120' x 60')                                                                        |

| LOCATION:      | Collegeville Borough                                             |
|----------------|------------------------------------------------------------------|
| PARKING:       | 21 Spaces<br>(5 Dedicated to tenant in next building)            |
| ENTRANCE:      | Separate "In" and "Out" driveways for easy drop-off for children |
| SIGNAGE:       | Large sign in front on busy Route 29                             |
| TRAFFIC COUNT: | 20,000 + Cars                                                    |





Lease Rate: \$22.50 SF NNN OPEX is \$6 SF +/-

## **Building Photos**





Lease Rate: **\$22.50 SF NNN** OPEX is \$6 SF +/-



## Phil Earley, CCIM 610.225.0900

philearley@liebermanearley.com

www.liebermanearley.com | 610-688-4300



The Meadows - 485 Devon Park Drive, Suite 110, Wayne, PA 19087