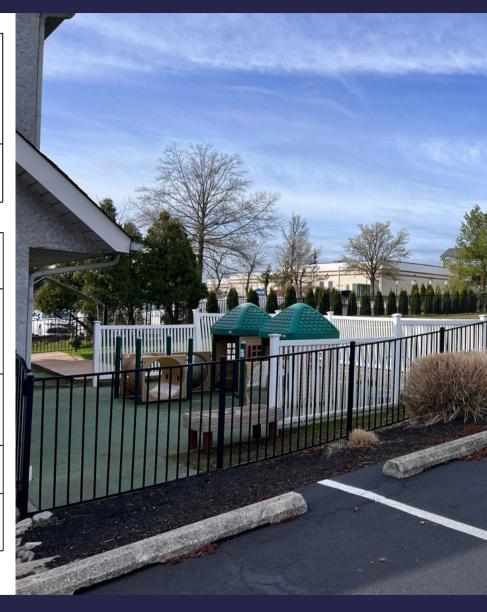

## **EXECUTIVE SUMMARY**

| BUILDING SIZE: | 8,610 SF<br>6,000 SF +/- first and second floors<br>(Remaining is basement/attic<br>storage) |
|----------------|----------------------------------------------------------------------------------------------|
| PLAY AREA:     | 7,200 SF (120' x 60')                                                                        |

## **Building Photos**

Lease Rate: **\$22.50 SF NNN** OPEX is \$6 SF +/-