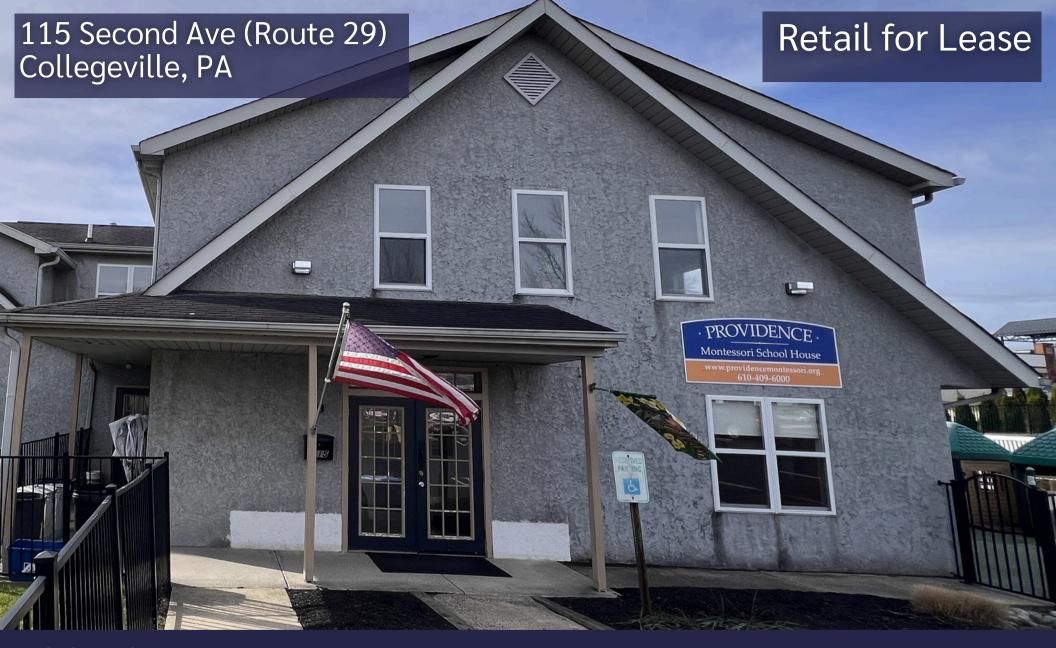

## **EXECUTIVE SUMMARY**

| BUILDING SIZE: | 8,610 SF<br>6,000 SF +/- first and second floors<br>(Remaining is basement/attic<br>storage) |
|----------------|----------------------------------------------------------------------------------------------|
| PLAY AREA:     | 7,200 SF (120' x 60')                                                                        |

| LOCATION:      | Collegeville Borough                                             |
|----------------|------------------------------------------------------------------|
| PARKING:       | 21 Spaces<br>(5 Dedicated to tenant in next building)            |
| ENTRANCE:      | Separate "In" and "Out" driveways for easy drop-off for children |
| SIGNAGE:       | Large sign in front on busy Route 29                             |
| TRAFFIC COUNT: | 20,000 + Cars                                                    |

Lease Rate: \$22.50 SF NNN OPEX is \$6 SF +/-