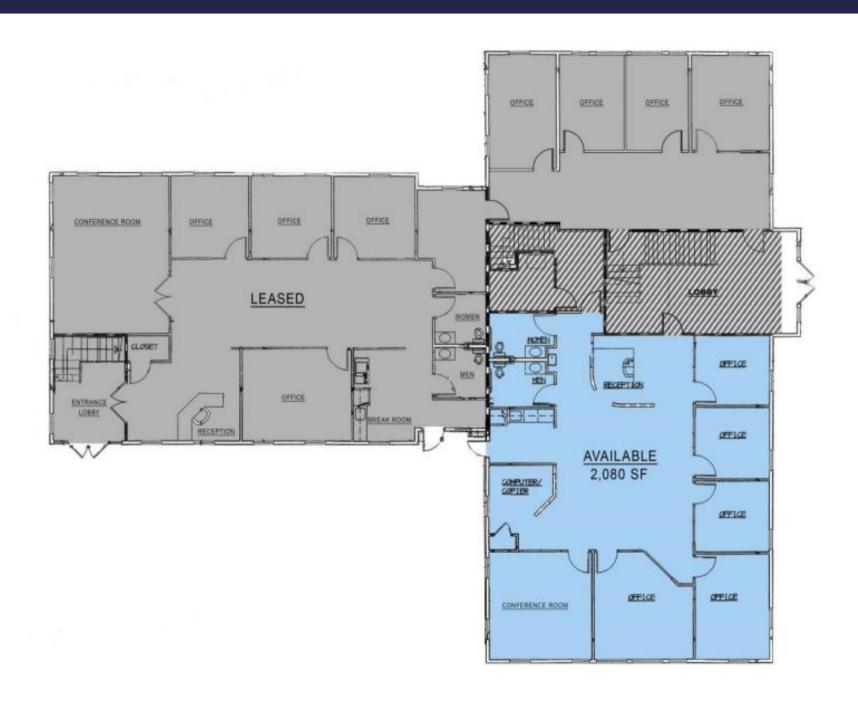

## **EXECUTIVE SUMMARY**

| Total Available: | 7,888 SF             |  |
|------------------|----------------------|--|
| Suite 100:       | 2,080 SF             |  |
| Suite 200:       | 3,288 SF             |  |
| Suite 400:       | 2,520 SF             |  |
| Electricity:     | Individually Metered |  |
| Township:        | East Whiteland       |  |
| Parking:         | 45 Spaces            |  |

# FIRST FLOOR PLAN