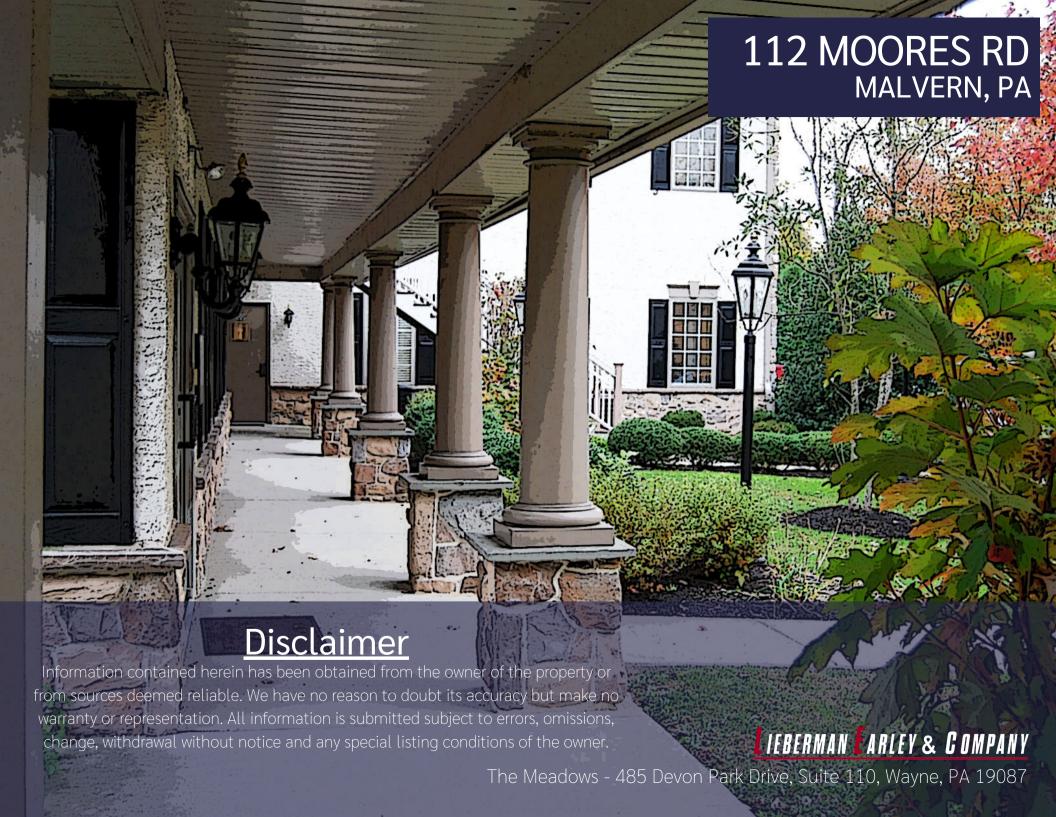

# 112 MOORES RD MALVERN, PA

### **BUILDING DESCRIPTION:**

Two story fieldstone and stucco office building containing a total of  $12,600 \pm SF$  constructed in 2004. Monument signage available for tenants.

#### <u>Disclaimer</u>

Information contained herein has been obtained from the owner of the property or from sources deemed reliable. We have no reason to doubt its accuracy but make no warranty or representation. All information is submitted subject to errors, omissions, change, withdrawal without notice and any special listing conditions of the owner.