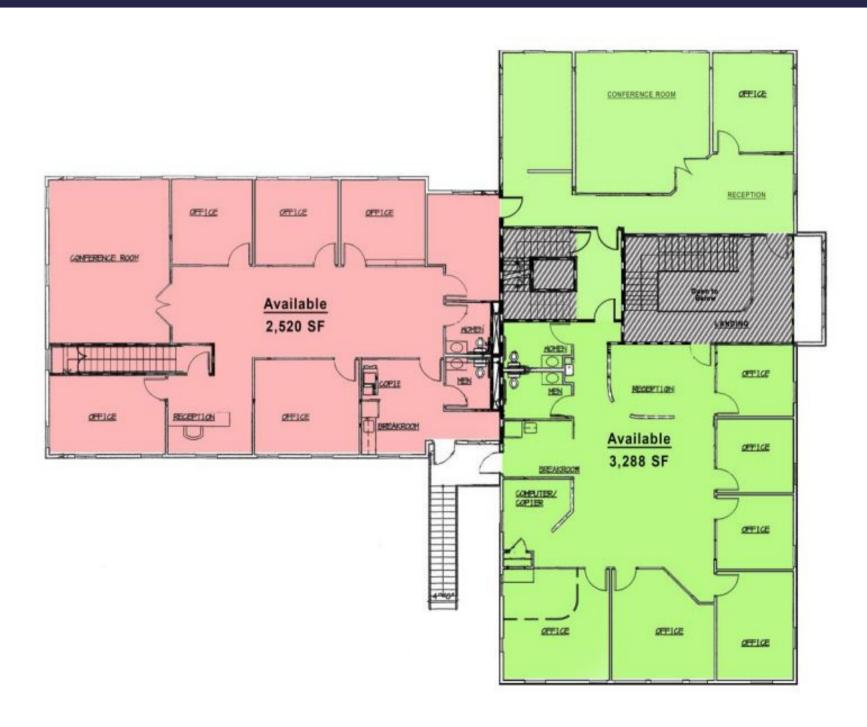

## **EXECUTIVE SUMMARY**

| Total Available: | 7,888 SF             |  |
|------------------|----------------------|--|
| Suite 100:       | 2,080 SF             |  |
| Suite 200:       | 3,288 SF             |  |
| Suite 400:       | 2,520 SF             |  |
| Electricity:     | Individually Metered |  |
| Township:        | East Whiteland       |  |
| Parking:         | 45 Spaces            |  |

# SECOND FLOOR PLAN