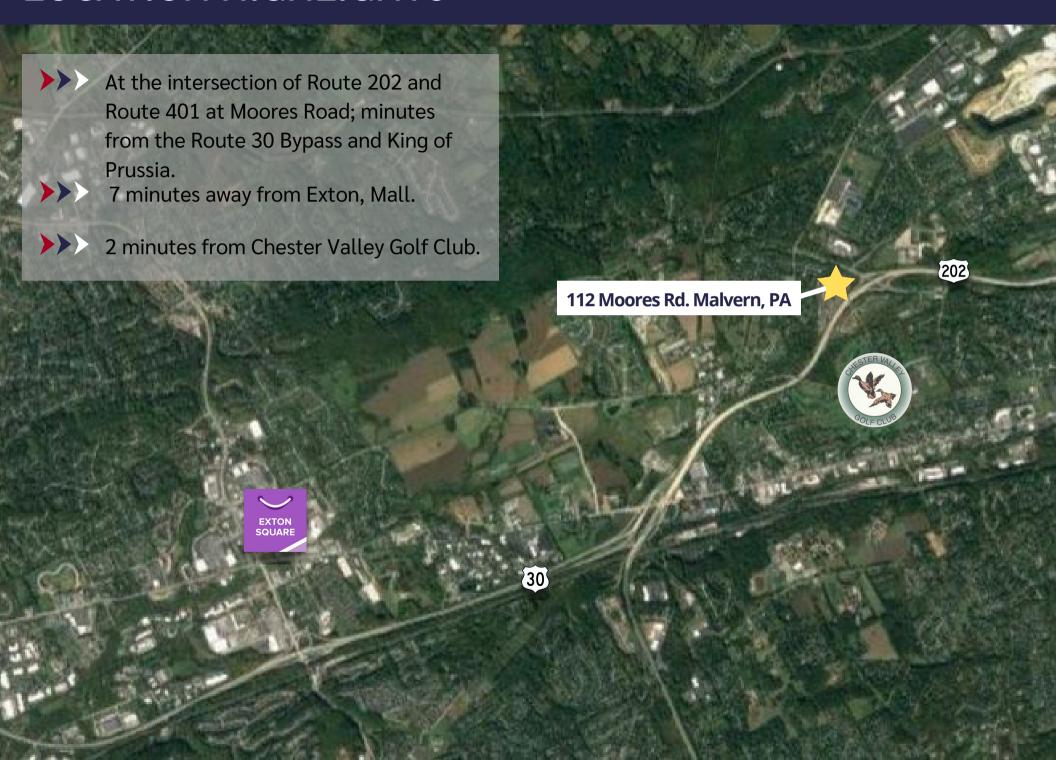

### John Lieberman

610-225-0901 johnlieberman@liebermanearley.com

### David Partridge

610-225-0914 dpartridge@liebermanearley.com



## LOCATION HIGHLIGHTS



## **EXECUTIVE SUMMARY**

| Total Available: | 7,888 SF             |  |
|------------------|----------------------|--|
| Suite 100:       | 2,080 SF             |  |
| Suite 200:       | 3,288 SF             |  |
| Suite 400:       | 2,520 SF             |  |
| Electricity:     | Individually Metered |  |
| Township:        | East Whiteland       |  |
| Parking:         | 45 Spaces            |  |

# 112 MOORES RD MALVERN, PA



### **BUILDING DESCRIPTION:**

Two story fieldstone and stucco office building containing a total of  $12,600 \pm SF$  constructed in 2004. Monument signage available for tenants.



### **OFFICE FEATURES:**

Spacious suites with operable windows throughout. Conference room, kitchen, and private bathrooms provided in each suite.



Suite 200 % 400 \$10.75 (SE

S