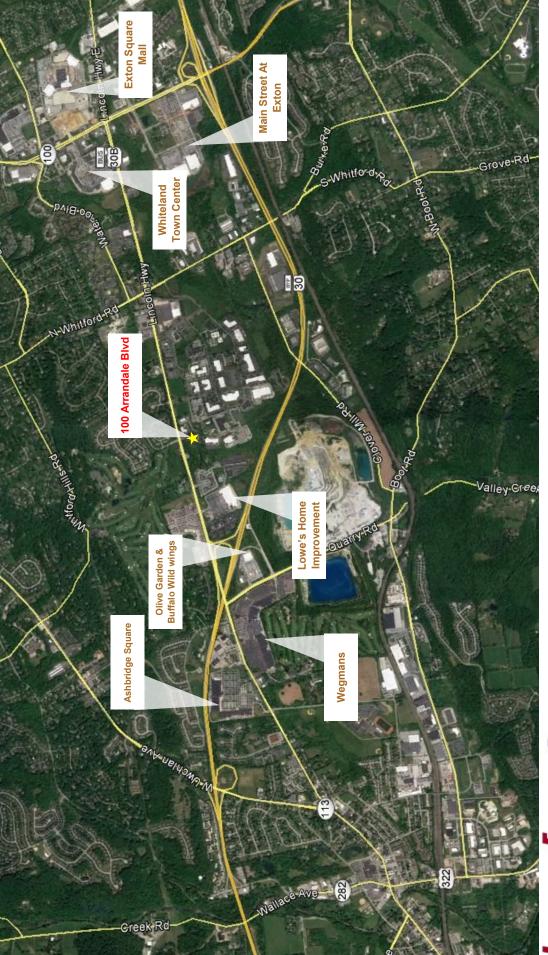

**LOCATION:** Route 30 and Arrandale Blvd at lighted intersection, easy access to Route 30 Bypass and minutes to Routes 100, 202, and The PA Turnpike.

# 100 Arrandale Blvd, Exton, PA Location