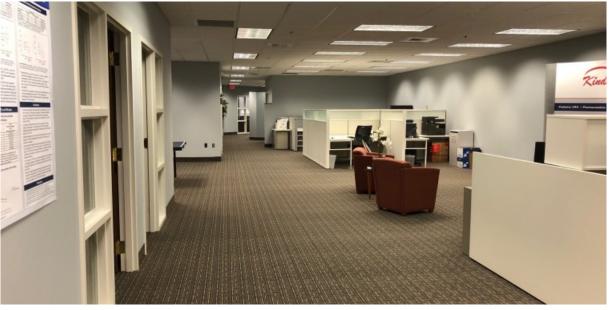

### FEATURES:

- Available:First Floor: 3,729 sfBuildingElegant atrium lobbyFeatures:Full-height windows
  - 9' ceiling height Solid core doors High end finishes Fully insulated interior walls
- Amenities: Restaurants, banks, shopping, and recreation nearby. Adjacent to Chester Valley Trail with public Bus & Rail Transportation is available.