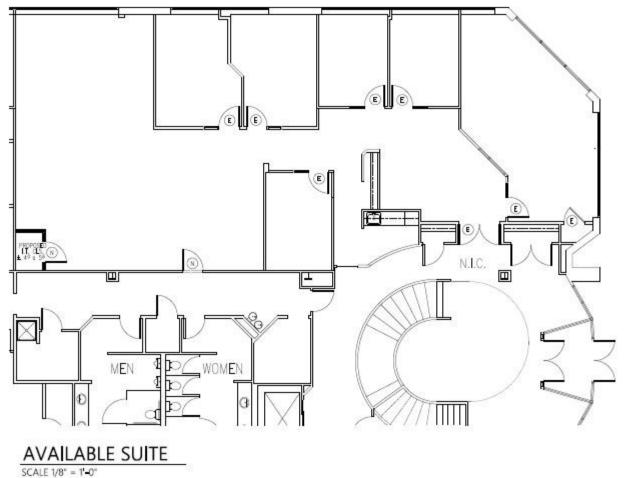

### FEATURES:

- Available:First Floor: 3,729 sfBuildingElegant atrium lobbyFeatures:Full-height windows
  - 9' ceiling height Solid core doors High end finishes Fully insulated interior walls
- Amenities: Restaurants, banks, shopping, and recreation nearby. Adjacent to Chester Valley Trail with public Bus & Rail Transportation is available.