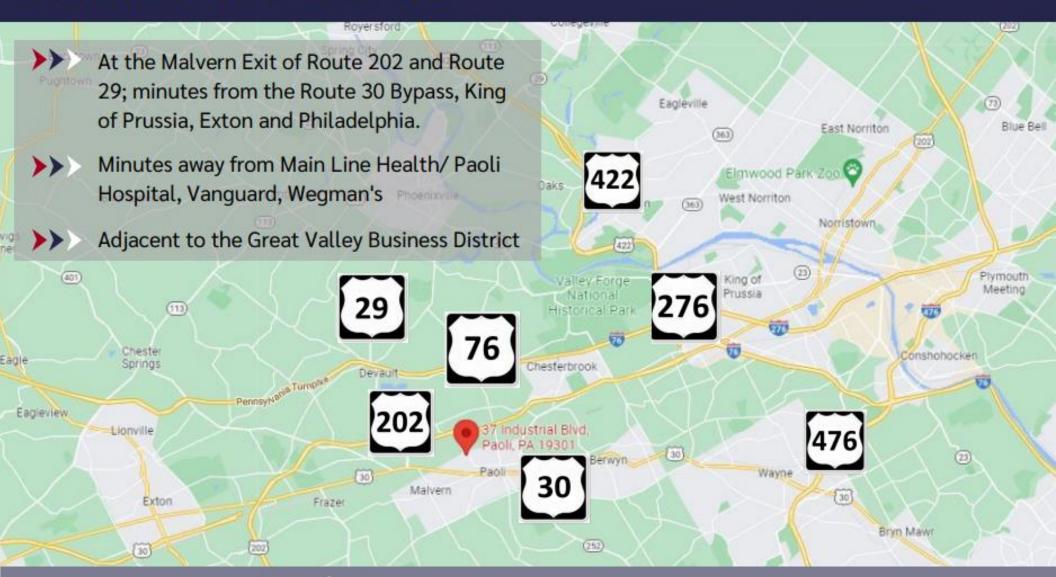

the total 26,155 SF) CAM/OpEx, Utils: \$1.40/SF (2023) Township: Tredyffrin Twp., **Chester County** Amenities: Available fencing based on requirements. Existing lighting is in place

# 37 Industrial Blvd. PAOLI, PA

- Total Parcel is 26,155 SF (43-9-25.1A)
- Available parking/yard space on this parcel is 16,000±SF
- Tredyffrin Township, PA
- The adjoining flex building at 37 Industrial is in Willistown Twp.
- Access the lot through two separate entrance driveways
- The Industrial Blvd entrance accommodates 53' Trailers
- Level, unpaved parking/yard space
- Fencing in place for approximately 6,000 SF
- Additional Fencing is available
- Minutes to Routes 202, 29, 30 and 76 / 276 / 476



#### <u>Disclaimer</u>

# **IMAGES**















# IMAGES as of 1QTR 2024



## LOCATION HIGHLIGHTS



## <u>Disclaimer</u>

Information contained herein has been obtained from the owner of the property or from sources deemed reliable. We have no reason to doubt its accuracy but make no warranty or representation. All information is submitted subject to errors, omissions, change, withdrawal without notice and any special listing conditions of the owner.