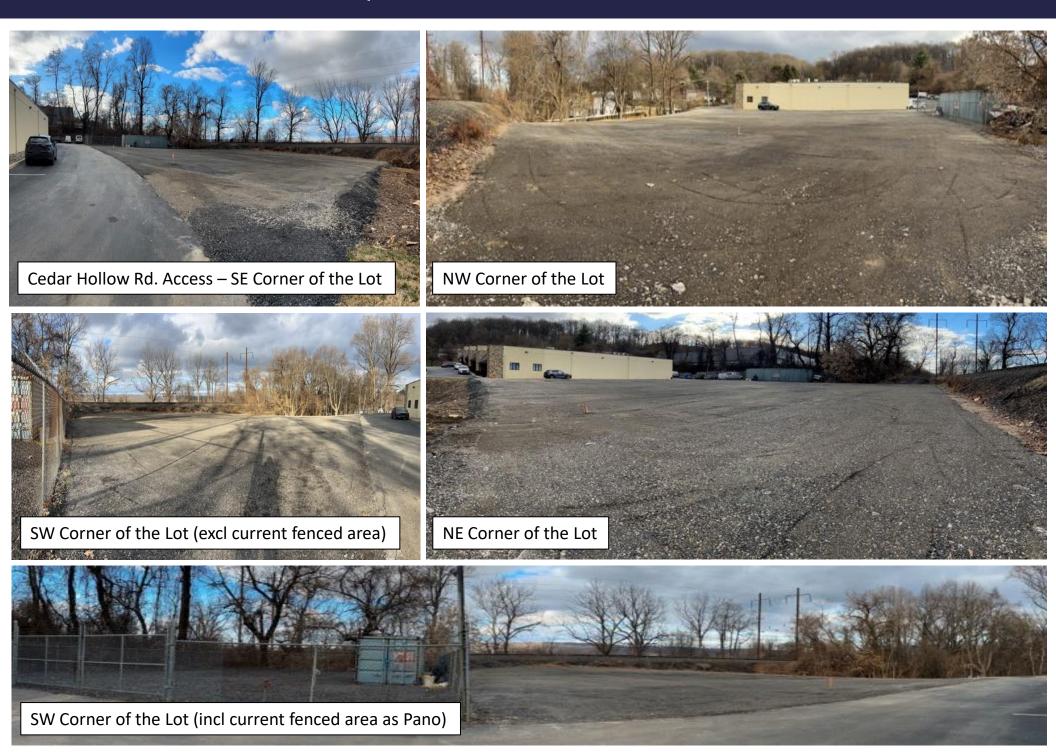

# **IMAGES**

# IMAGES as of 1QTR 2024

# 37 Industrial Blvd. PAOLI, PA

- Total Parcel is 26,155 SF (43-9-25.1A)
- Available parking/yard space on this parcel is 16,000±SF
- Tredyffrin Township, PA
- The adjoining flex building at 37 Industrial is in Willistown Twp.
- Access the lot through two separate entrance driveways
- The Industrial Blvd entrance accommodates 53' Trailers
- Level, unpaved parking/yard space
- Fencing in place for approximately 6,000 SF
- Additional Fencing is available
- Minutes to Routes 202, 29, 30 and 76 / 276 / 476