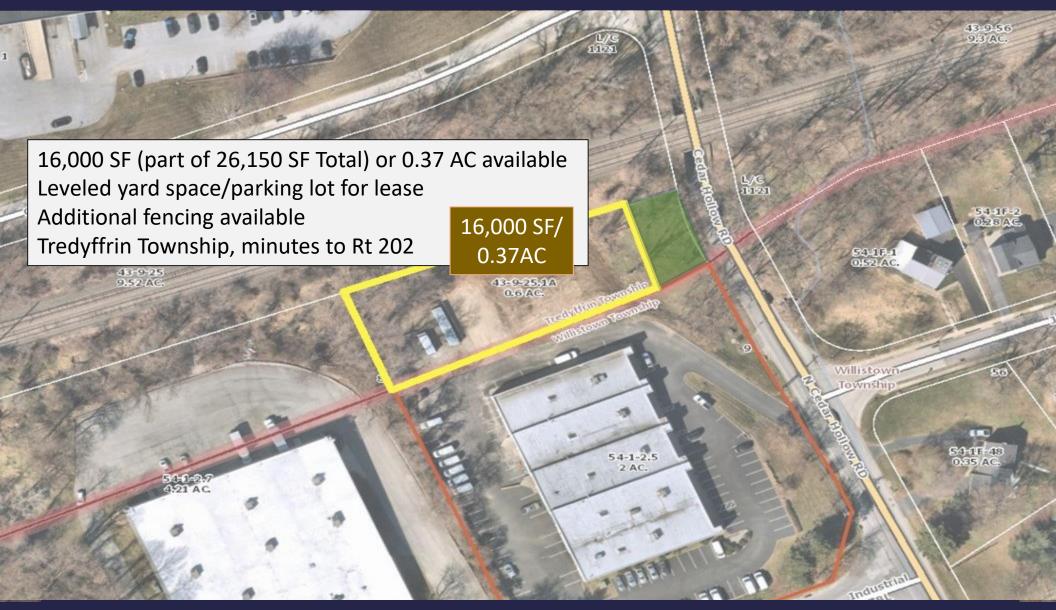

# For Lease – 0.37AC/16,000 SF Level Lot in Paoli, PA

# Summary Total Lot: 26,155 SF or 0.60 AC Total Available: Up to 16,000± SF or 0.37 AC (of the total 26,155 SF) CAM/OpEx, Utils: \$1.40/SF (2023) Township: Tredyffrin Twp., **Chester County** Amenities: Available fencing based on requirements. Existing lighting is in place

# 37 Industrial Blvd. PAOLI, PA

- Total Parcel is 26,155 SF (43-9-25.1A)
- Available parking/yard space on this parcel is 16,000±SF
- Tredyffrin Township, PA
- The adjoining flex building at 37 Industrial is in Willistown Twp.
- Access the lot through two separate entrance driveways
- The Industrial Blvd entrance accommodates 53' Trailers
- Level, unpaved parking/yard space
- Fencing in place for approximately 6,000 SF
- Additional Fencing is available
- Minutes to Routes 202, 29, 30 and 76 / 276 / 476