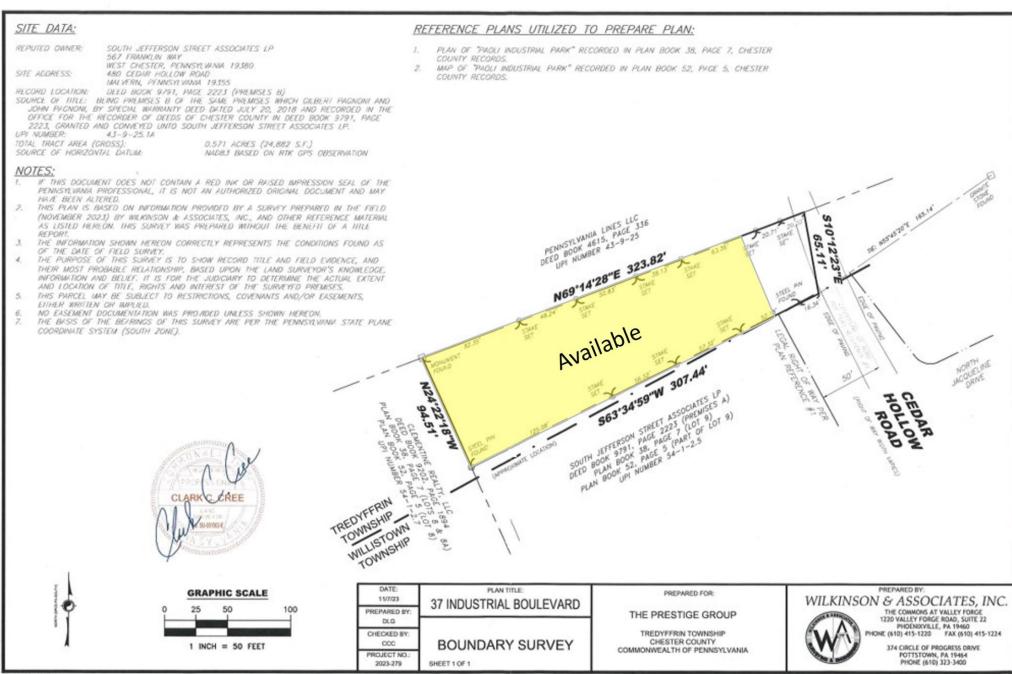

# Summary Total Lot: 26,155 SF or 0.60 AC Total Available: Up to 16,000± SF or 0.37 AC (of the total 26,155 SF) CAM/OpEx, Utils: \$1.40/SF (2023) Township: Tredyffrin Twp., **Chester County** Amenities: Available fencing based on requirements. Existing lighting is in place

# 37 Industrial Blvd. PAOLI, PA

- Total Parcel is 26,155 SF (43-9-25.1A)
- Available parking/yard space on this parcel is 16,000±SF
- Tredyffrin Township, PA
- The adjoining flex building at 37 Industrial is in Willistown Twp.
- Access the lot through two separate entrance driveways
- The Industrial Blvd entrance accommodates 53' Trailers
- Level, unpaved parking/yard space
- Fencing in place for approximately 6,000 SF
- Additional Fencing is available
- Minutes to Routes 202, 29, 30 and 76 / 276 / 476