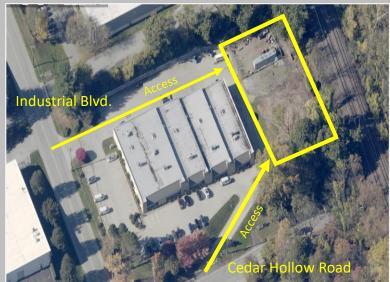

# 37 Industrial Blvd. PAOLI, PA

- Total Parcel is 26,155 SF (43-9-25.1A)
- Available parking/yard space on this parcel is 16,000±SF
- Tredyffrin Township, PA
- The adjoining flex building at 37 Industrial is in Willistown Twp.
- Access the lot through two separate entrance driveways
- The Industrial Blvd entrance accommodates 53' Trailers
- Level, unpaved parking/yard space
- Fencing in place for approximately 6,000 SF
- Additional Fencing is available
- Minutes to Routes 202, 29, 30 and 76 / 276 / 476