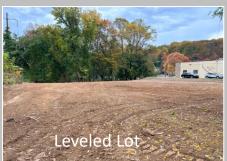

# 37 Industrial Blvd. PAOLI, PA

- Total Parcel is 26,155 SF (43-9-25.1A)
- Available parking/yard space on this parcel is 16,000±SF
- Tredyffrin Township, PA
- The adjoining flex building at 37 Industrial is in Willistown Twp.
- Access the lot through two separate entrance driveways
- The Industrial Blvd entrance accommodates 53' Trailers
- Level, unpaved parking/yard space
- Fencing in place for approximately 6,000 SF
- Additional Fencing is available
- Minutes to Routes 202, 29, 30 and 76 / 276 / 476