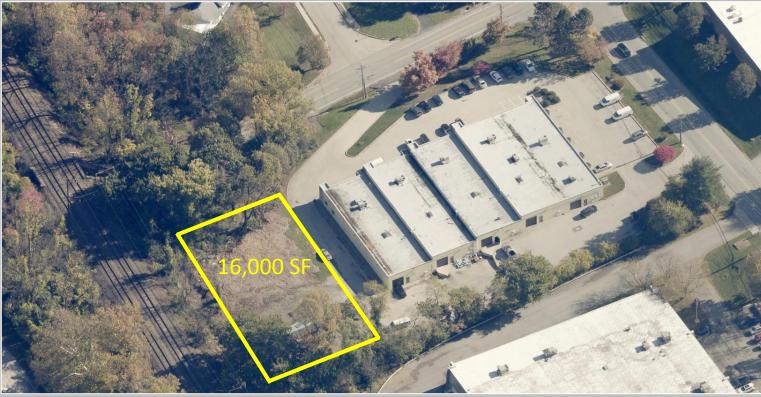

# Summary Total Lot: 26,155 SF or 0.60 AC Total Available: Up to 16,000± SF or 0.37 AC (of the total 26,155 SF) CAM/OpEx, Utils: \$1.40/SF (2023) Township: Tredyffrin Twp., **Chester County** Amenities: Available fencing based on requirements. Existing lighting is in place

# 37 Industrial Blvd. PAOLI, PA

- Total Parcel is 26,155 SF (43-9-25.1A)
- Available parking/yard space on this parcel is 16,000±SF
- Tredyffrin Township, PA
- The adjoining flex building at 37 Industrial is in Willistown Twp.
- Access the lot through two separate entrance driveways
- The Industrial Blvd entrance accommodates 53' Trailers
- Level, unpaved parking/yard space
- Fencing in place for approximately 6,000 SF
- Additional Fencing is available
- Minutes to Routes 202, 29, 30 and 76 / 276 / 476