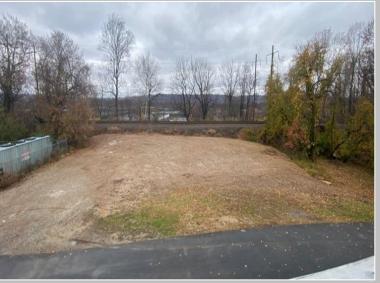

# 37 Industrial Blvd. PAOLI, PA

- Total Parcel is 26,155 SF (43-9-25.1A)
- Available parking/yard space on this parcel is 16,000±SF
- Tredyffrin Township, PA
- The adjoining flex building at 37 Industrial is in Willistown Twp.
- Access the lot through two separate entrance driveways
- The Industrial Blvd entrance accommodates 53' Trailers
- Level, unpaved parking/yard space
- Fencing in place for approximately 6,000 SF
- Additional Fencing is available
- Minutes to Routes 202, 29, 30 and 76 / 276 / 476