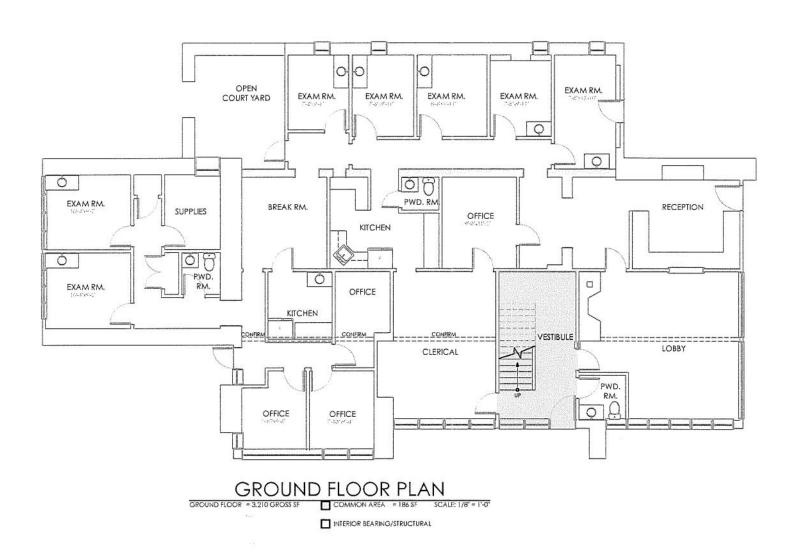

#### **OVERVIEW:**

Building SF:  $8,398 \pm SF$ Available:  $3,117 \pm SF$ 

Township: Downingtown Borough

R-4 (Professional Office

Zoning: Grandfathered). All uses should

be verified by Borough

Parking: 25 ± Spaces

Available: April 2018

**BUILDING:** 8,398 ± SF office building located in the heart of Downingtown Borough. First floor suite currently available.

**Location:** Excellent location, just off of Business 30. It is minutes from Route 30 bypass and Route 113. Nearby is Wegmans, Main Street at Exton, and Downingtown Golf Course.