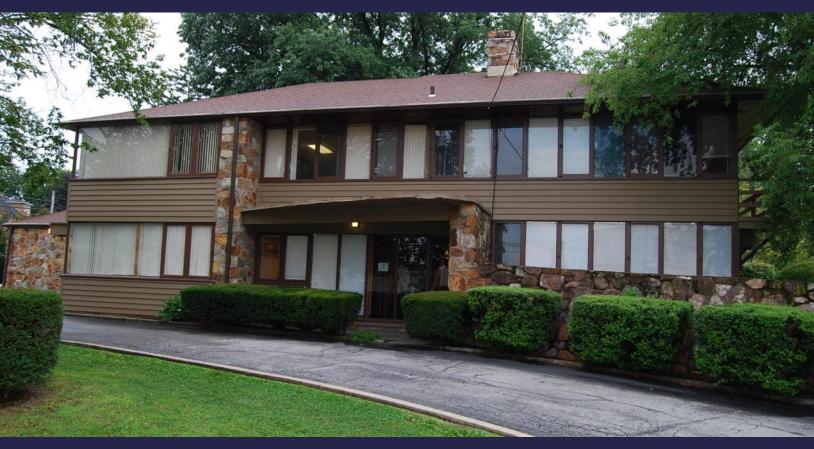

## Office Space Available

## 101 Manor Ave, Downingtown

#### **OVERVIEW:**

Building SF:  $8,398 \pm SF$ Available:  $3,117 \pm SF$ 

Township: Downingtown Borough

R-4 (Professional Office

Zoning: Grandfathered). All uses should

be verified by Borough

Parking: 25 ± Spaces

Available: April 2018

**BUILDING:** 8,398 ± SF office building located in the heart of Downingtown Borough. First floor suite currently available.

**Location:** Excellent location, just off of Business 30. It is minutes from Route 30 bypass and Route 113. Nearby is Wegmans, Main Street at Exton, and Downingtown Golf Course.