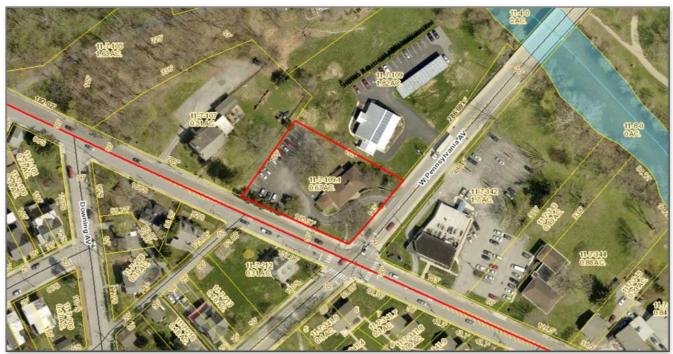

#### **OVERVIEW:**

Building SF:  $8,398 \pm SF$ Available:  $3,117 \pm SF$ 

Township: Downingtown Borough

R-4 (Professional Office

Zoning: Grandfathered). All uses should

be verified by Borough

Parking: 25 ± Spaces

Available: April 2018

**BUILDING:** 8,398 ± SF office building located in the heart of Downingtown Borough. First floor suite currently available.

**Location:** Excellent location, just off of Business 30. It is minutes from Route 30 bypass and Route 113. Nearby is Wegmans, Main Street at Exton, and Downingtown Golf Course.